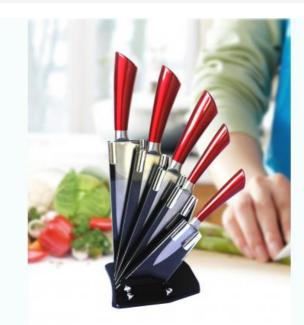

## DAKOO Industrial Ltd.

5 Pcs Hollow With Coated Handle

Home / Kitchen Knives / Stainless Steel Knife Set / Knives

## 5 Pcs Hollow With Coated Handle Knives

Stainless Steel Knife Set

Item No.: KS085A

## Description Quotation Information

| Item No.  | Item             | Specifications    |                    |                |                 |                  |                        |                 |      |
|-----------|------------------|-------------------|--------------------|----------------|-----------------|------------------|------------------------|-----------------|------|
|           |                  | Blade<br>Material | Blade<br>Thickness | Blade<br>Width | Total<br>Length | Handle<br>Length | Handle<br>Material     | Polishing       | N.W  |
| KS085A08A | 8"Chef knife     | 2CR13             | 2.5mm              | 4.3cm          | 33.8cm          | 13.5cm           | #430+<br>Coated handle | Rubber<br>Wheel | 140g |
| KS085A08B | 8"Bread knife    | 2CR13             | 2.5mm              | 2.7cm          | 33.6cm          | 13.5cm           | #430+<br>Coated handle | Rubber<br>Wheel | 130g |
| KS085A08C | 8"Carving knife  | 2CR13             | 2.5mm              | 2.7cm          | 33.9cm          | 13.5cm           | #430+<br>Coated handle | Rubber<br>Wheel | 115g |
| KS085A08E | 5"Utility knife  | 2CR13             | 2.0mm              | 2.1cm          | 25.5cm          | 12.0cm           | #430+<br>Coated handle | Rubber<br>Wheel | 63g  |
| KS085A35H | 3.5"Paring knife | 2CR13             | 2.0mm              | 2.1cm          | 21.9cm          | 12.0cm           | #430+<br>Coated handle | Rubber<br>Wheel | 59g  |
| BL069     | Acrylic Holder   | Acrylic           |                    | 24.6*16*13.7cm |                 |                  |                        |                 | 646g |
|           |                  |                   |                    |                |                 |                  |                        |                 |      |