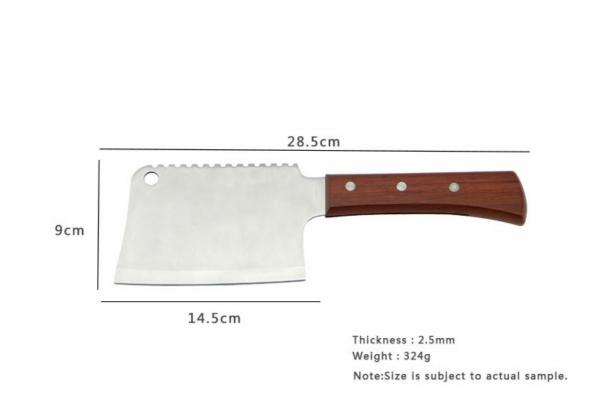

Chopping Home / Kitchen Knives / Single Stainless Steel Knife / Knife

#### **Chopping Knife**

Single Stainless Steel Knife

Item No.: KN14106Z



Description

**Quotation Information** 





### - - - - - - - - - - Size - - - - - - - - -



### ----- Details -----

Blade is made of high quality stainless steel, using modern heat treatment technology on the processing, to guarantee the hard-







Hanging hole design, is more reasonable, more clean and tidy when putting knife



# Extended Rose wood clemency handle, anti-slip, comfortable handle feeling, could deal with hard bone easier



Fixed by three rivets is more stable, more comfortable and safer



## The whole knife is in one integration forged, never be breakage, specially designed for cutting thick bone



### ----- Packing



### ➤ Attention:

After knife using, please dry the knife after cleaning, then collecting and put.

■ Please not to chop food in the kitchen ceramic and worktop directly in case reducing knife use life.

Please not to catch the knife by han