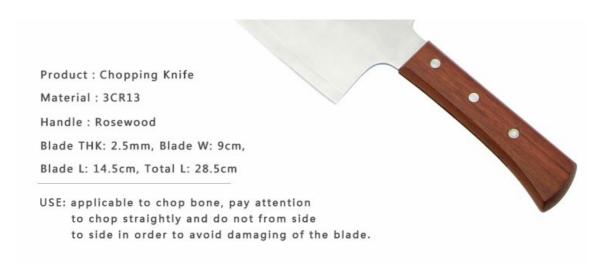

Chopping Home / Kitchen Knives / Single Stainless Steel Knife / Knife

#### **Chopping Knife**

Single Stainless Steel Knife

Item No.: KN14106Z



Description

**Quotation Information** 





### - - - - - - - - - - Size - - - - - - - - -



### ----- Details -----

Blade is made of high quality stainless steel, using modern heat treatment technology on the processing, to guarantee the hard-







Hanging hole design, is more reasonable, more clean and tidy when putting knife



# Extended Rose wood clemency handle, anti-slip, comfortable handle feeling, could deal with hard bone easier



Fixed by three rivets is more stable, more comfortable and safer



## The whole knife is in one integration forged, never be breakage, specially designed for cutting thick bone



### ----- Packing



### ➤ Attention:

After knife using, please dry the knife after cleaning, then collecting and put.

■ Please not to chop food in the kitchen ceramic and worktop directly in case reducing kni