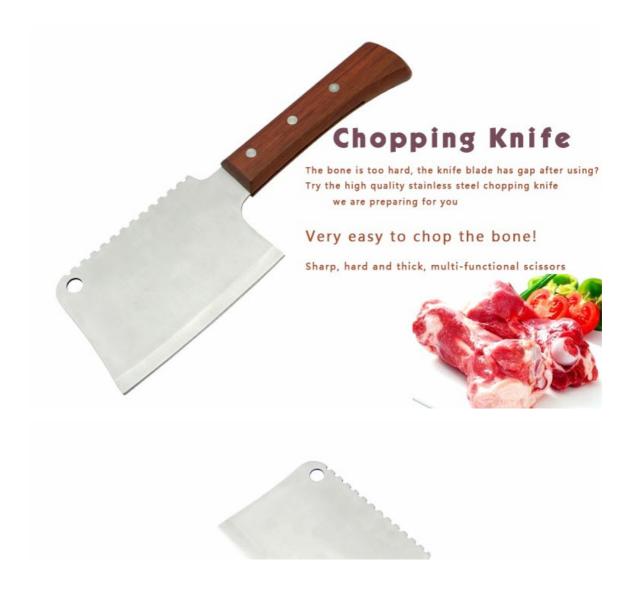

## The whole knife is in one integration forged, never be breakage, specially designed for cutting thick bone