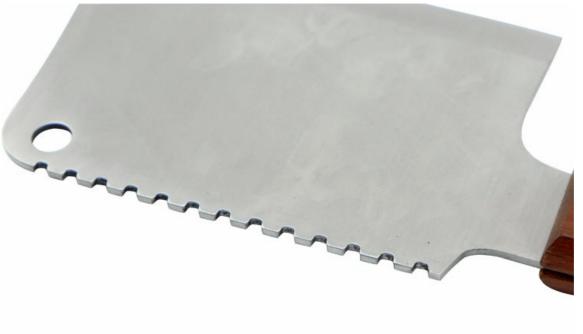

#### **Chopping Knife**

Single Stainless Steel Knife

Item No.: KN14106Z

Description

**Quotation Information** 

### ----- Details -----

Blade is made of high quality stainless steel, using modern heat treatment technology on the processing, to guarantee the hard-

Hanging hole design, is more reasonable, more clean and tidy when putting knife

# Extended Rose wood clemency handle, anti-slip, comfortable handle feeling, could deal with hard bone easier

Fixed by three rivets is more stable, more comfortable and safer

## The whole knife is in one integration forged, never be breakage, specially designed for cutting thick bone