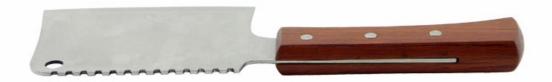

#### **Chopping Knife**

Single Stainless Steel Knife

Item No.: KN14106Z

Description

**Quotation Information** 

### ----- Details -----

Blade is made of high quality stainless steel, using modern heat treatment technology on the processing, to guarantee the hard-

Hanging hole design, is more reasonable, more clean and tidy when putting knife

# Extended Rose wood clemency handle, anti-slip, comfortable handle feeling, could deal with hard bone easier

Fixed by three rivets is more stable, more comfortable and safer

## The whole knife is in one integration forged, never be breakage, specially designed for cutting thick bone