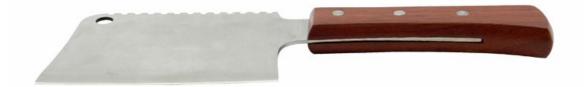

#### **Chopping Knife**

Single Stainless Steel Knife

Item No.: KN14106Z

Description

**Quotation Information** 

### ----- Details -----

Blade is made of high quality stainless steel, using modern heat treatment technology on the processing, to guarantee the hard-

Hanging hole design, is more reasonable, more clean and tidy when putting knife

# Extended Rose wood clemency handle, anti-slip, comfortable handle feeling, could deal with hard bone easier

Fixed by three rivets is more stable, more comfortable and safer

## The whole knife is in one integration forged, never be breakage, specially designed for cutting thick bone