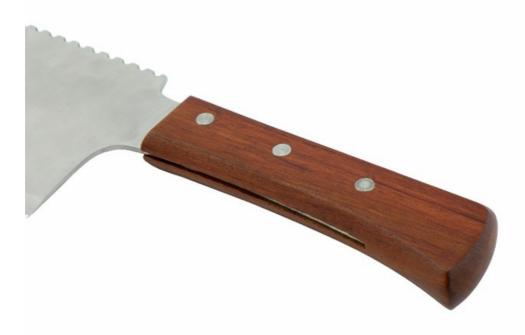

# Extended Rose wood clemency handle, anti-slip, comfortable handle feeling, could deal with hard bone easier

Fixed by three rivets is more stable, more comfortable and safer