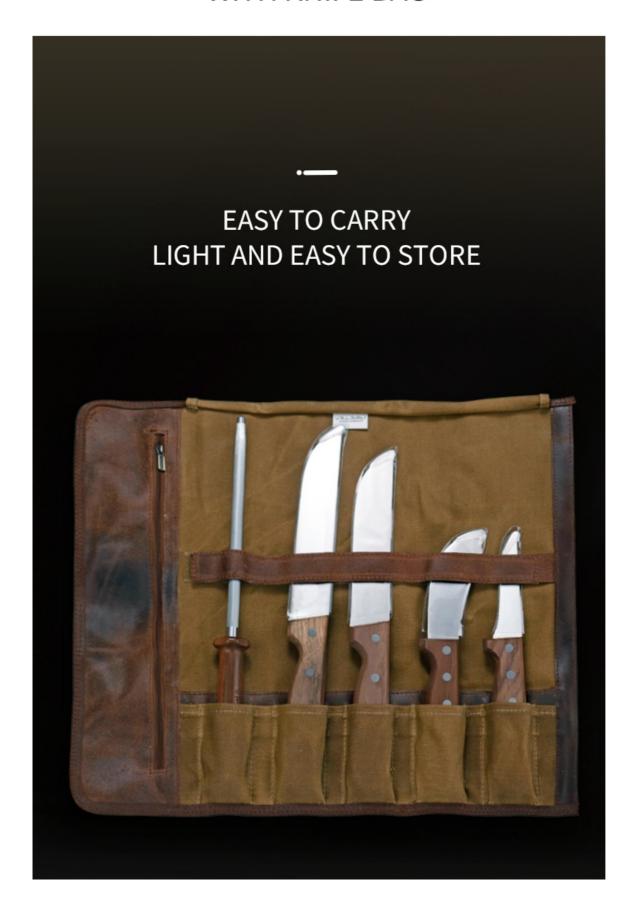

6pcs kitchen kinfe

Home / Kitchen Knives / Stainless Steel Knife Set / set

#### 6pcs kitchen kinfe set

Stainless Steel Knife Set Item No.: KS602A06









Description

**Quotation Information** 





EXCELLENT QUALITY

## Information

## Below is the detailed information >>>



| Item               | 6Pcs Kitchen Kinfe Ket |
|--------------------|------------------------|
| Material           | German 1.4116 + Walnut |
| Blade THK          | 2.5mm/2.0mm            |
| Weight             | 1085g                  |
| Surface Processing | Rubber Wheel           |
| Package            | Knife Bag              |







#### SIZE

NOTE: SIZE IS SUBJECT TO ACTUAL SAMPLE.











## STAINLESS STEEL CHEF KNIFE



#### SHARP AND USEFUL



## 5PCS KNIVES WITH KNIFE BAG





DETAILS

## **HIGH STRENGTH GOOD HARDNESS**



### **V SHAPE ACCURATE BLADE PROCESS**

Knife blade is using German 1.4116 high quality stainless steel



02

#### REFINED THE SHARPENER

Handle and blade is in tight connection, it will not be hiding dirt, easy to clean





03

# HIGH QUALITY WALNUT HANDLE MATERIAL

Fixed with 3 rivets, never break and crack, comfortable and anti-slip