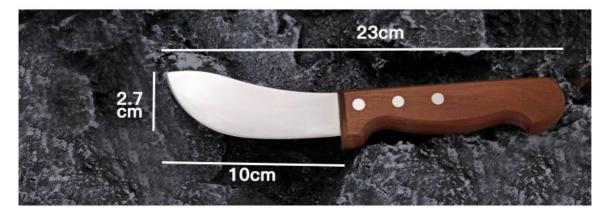

6pcs kitchen kinfe

Home / Kitchen Knives / Stainless Steel Knife Set / set

#### 6pcs kitchen kinfe set

Stainless Steel Knife Set Item No.: KS602A06









Description

**Quotation Information** 





EXCELLENT QUALITY

## Information

## Below is the detailed information >>>



| Item               | 6Pcs Kitchen Kinfe Ket |
|--------------------|------------------------|
| Material           | German 1.4116 + Walnut |
| Blade THK          | 2.5mm/2.0mm            |
| Weight             | 1085g                  |
| Surface Processing | Rubber Wheel           |
| Package            | Knife Bag              |







#### SIZE

NOTE: SIZE IS SUBJECT TO ACTUAL SAMPLE.











## STAINLESS STEEL CHEF KNIFE



#### SHARP AND USEFUL



## 5PCS KNIVES WITH KNIFE BAG





DETAILS

## **HIGH STRENGTH GOOD HARDNESS**



### **V SHAPE ACCURATE BLADE PROCESS**

Knife blade is using German 1.4116 high quality stainless steel



02

#### REFINED THE SHARPENER

Handle and blade is in tight connection, it will not be hiding dirt, easy to clean





03

# HIGH QUALITY WALNUT HANDLE MATERIAL

Fixed with 3 rivets, never break and crack, comfortable and anti-slip