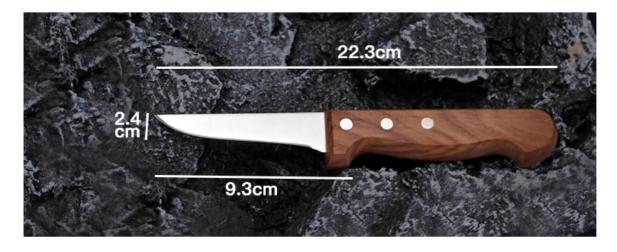

6pcs kitchen kinfe

Home / Kitchen Knives / Stainless Steel Knife Set / set

#### 6pcs kitchen kinfe set

Stainless Steel Knife Set Item No.: KS602A06









Description

**Quotation Information** 





EXCELLENT QUALITY

## Information

## Below is the detailed information >>>



| Item               | 6Pcs Kitchen Kinfe Ket |
|--------------------|------------------------|
| Material           | German 1.4116 + Walnut |
| Blade THK          | 2.5mm/2.0mm            |
| Weight             | 1085g                  |
| Surface Processing | Rubber Wheel           |
| Package            | Knife Bag              |







#### SIZE

NOTE: SIZE IS SUBJECT TO ACTUAL SAMPLE.











## STAINLESS STEEL CHEF KNIFE



#### SHARP AND USEFUL



## 5PCS KNIVES WITH KNIFE BAG





DETAILS

## **HIGH STRENGTH GOOD HARDNESS**



### **V SHAPE ACCURATE BLADE PROCESS**

Knife blade is using German 1.4116 high quality stainless steel



02

#### REFINED THE SHARPENER

Handle and blade is in tight connection, it will not be hiding dirt, easy to clean





03

# HIGH QUALITY WALNUT HANDLE MATERIAL

Fixed with 3 rivets, never break and crack, comfortable and anti-slip