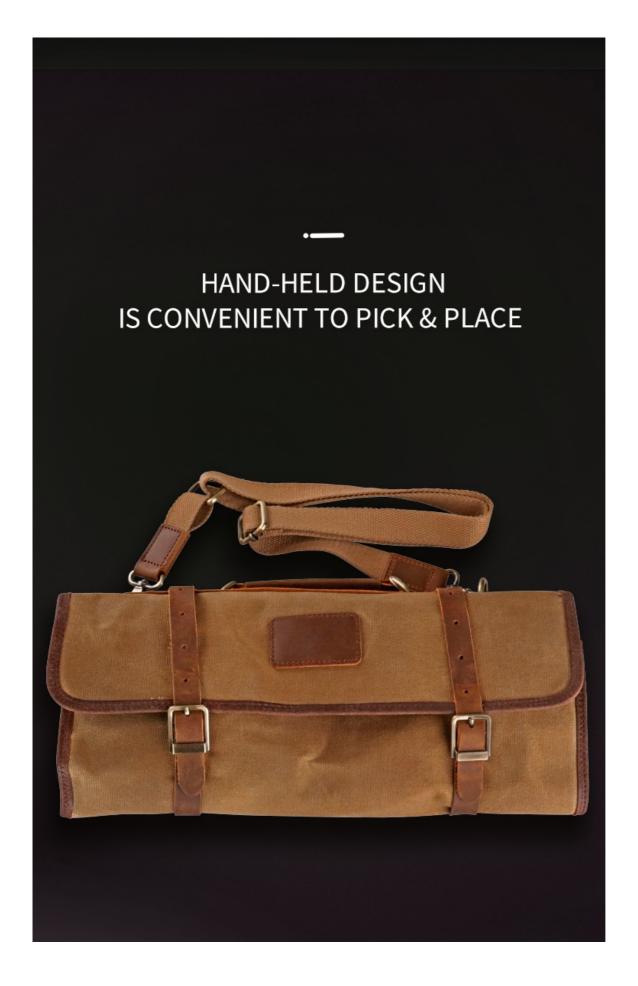

6pcs kitchen kinfe

Home / Kitchen Knives / Stainless Steel Knife Set / set

#### 6pcs kitchen kinfe set

Stainless Steel Knife Set Item No.: KS602A06









Description

**Quotation Information** 





EXCELLENT QUALITY

## Information

## Below is the detailed information >>>



| Item               | 6Pcs Kitchen Kinfe Ket |
|--------------------|------------------------|
| Material           | German 1.4116 + Walnut |
| Blade THK          | 2.5mm/2.0mm            |
| Weight             | 1085g                  |
| Surface Processing | Rubber Wheel           |
| Package            | Knife Bag              |







#### SIZE

NOTE: SIZE IS SUBJECT TO ACTUAL SAMPLE.











## STAINLESS STEEL CHEF KNIFE



#### SHARP AND USEFUL



## 5PCS KNIVES WITH KNIFE BAG





DETAILS

## **HIGH STRENGTH GOOD HARDNESS**



### **V SHAPE ACCURATE BLADE PROCESS**

Knife blade is using German 1.4116 high quality stainless steel



02

#### REFINED THE SHARPENER

Handle and blade is in tight connection, it will not be hiding dirt, easy to clean





03

# HIGH QUALITY WALNUT HANDLE MATERIAL

Fixed with 3 rivets, never break and crack, comfortable and anti-slip