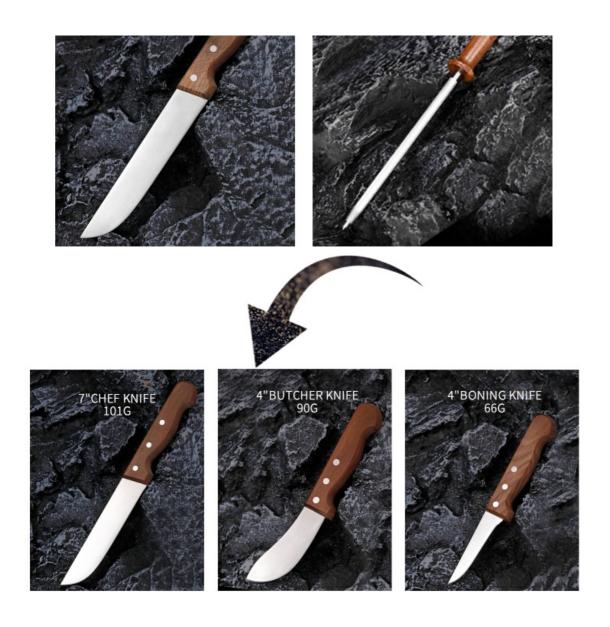

#### SIZE

NOTE: SIZE IS SUBJECT TO ACTUAL SAMPLE.

### **V SHAPE ACCURATE BLADE PROCESS**

Knife blade is using German 1.4116 high quality stainless steel

02

#### REFINED THE SHARPENER

Handle and blade is in tight connection, it will not be hiding dirt, easy to clean

03

# HIGH QUALITY WALNUT HANDLE MATERIAL

Fixed with 3 rivets, never break and crack, comfortable and anti-slip