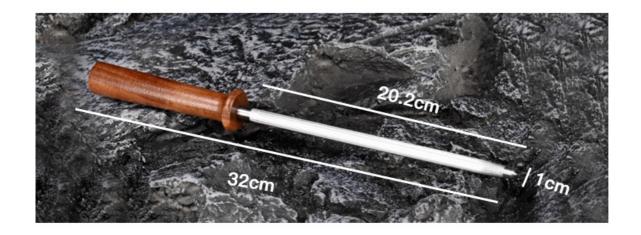

6pcs kitchen kinfe

Home / Kitchen Knives / Stainless Steel Knife Set / set

#### 6pcs kitchen kinfe set

Stainless Steel Knife Set Item No.: KS602A06









Description

**Quotation Information** 





EXCELLENT QUALITY

## Information

## Below is the detailed information >>>



| Item               | 6Pcs Kitchen Kinfe Ket |
|--------------------|------------------------|
| Material           | German 1.4116 + Walnut |
| Blade THK          | 2.5mm/2.0mm            |
| Weight             | 1085g                  |
| Surface Processing | Rubber Wheel           |
| Package            | Knife Bag              |







#### SIZE

NOTE: SIZE IS SUBJECT TO ACTUAL SAMPLE.











## STAINLESS STEEL CHEF KNIFE



#### SHARP AND USEFUL



## 5PCS KNIVES WITH KNIFE BAG





DETAILS

## **HIGH STRENGTH GOOD HARDNESS**



### **V SHAPE ACCURATE BLADE PROCESS**

Knife blade is using German 1.4116 high quality stainless steel



02

#### REFINED THE SHARPENER

Handle and blade is in tight connection, it will not be hiding dirt, easy to clean





03

# HIGH QUALITY WALNUT HANDLE MATERIAL

Fixed with 3 rivets, never break and crack, comfortable and anti-slip