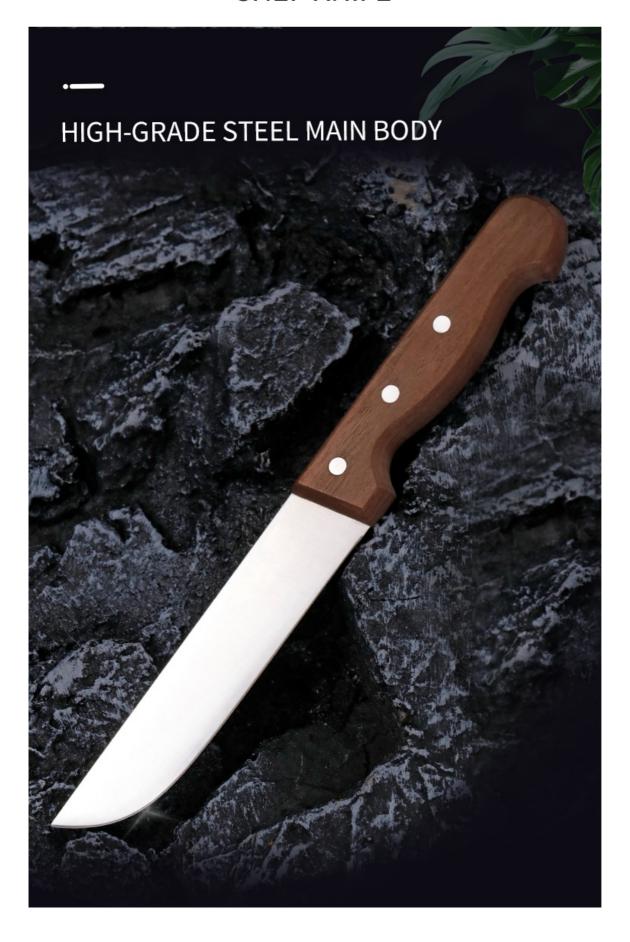

6pcs kitchen kinfe

Home / Kitchen Knives / Stainless Steel Knife Set / set

#### 6pcs kitchen kinfe set

Stainless Steel Knife Set Item No.: KS602A06









Description

**Quotation Information** 





EXCELLENT QUALITY

## Information

## Below is the detailed information >>>



| Item               | 6Pcs Kitchen Kinfe Ket |
|--------------------|------------------------|
| Material           | German 1.4116 + Walnut |
| Blade THK          | 2.5mm/2.0mm            |
| Weight             | 1085g                  |
| Surface Processing | Rubber Wheel           |
| Package            | Knife Bag              |







#### SIZE

NOTE: SIZE IS SUBJECT TO ACTUAL SAMPLE.











## STAINLESS STEEL CHEF KNIFE



#### SHARP AND USEFUL



## 5PCS KNIVES WITH KNIFE BAG





DETAILS

## **HIGH STRENGTH GOOD HARDNESS**



### **V SHAPE ACCURATE BLADE PROCESS**

Knife blade is using German 1.4116 high quality stainless steel



02

#### REFINED THE SHARPENER

Handle and blade is in tight connection, it will not be hiding dirt, easy to clean





03

# HIGH QUALITY WALNUT HANDLE MATERIAL

Fixed with 3 rivets, never break and crack, comfortable and anti-slip