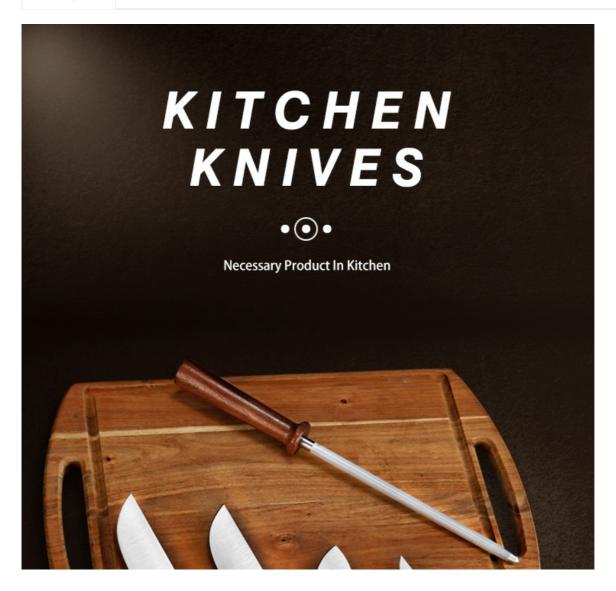

6pcs kitchen kinfe

Home / Kitchen Knives / Stainless Steel Knife Set / set

#### 6pcs kitchen kinfe set

Stainless Steel Knife Set Item No.: KS602A06









Description

**Quotation Information** 





EXCELLENT QUALITY

## Information

## Below is the detailed information >>>



| Item               | 6Pcs Kitchen Kinfe Ket |
|--------------------|------------------------|
| Material           | German 1.4116 + Walnut |
| Blade THK          | 2.5mm/2.0mm            |
| Weight             | 1085g                  |
| Surface Processing | Rubber Wheel           |
| Package            | Knife Bag              |







#### SIZE

NOTE: SIZE IS SUBJECT TO ACTUAL SAMPLE.











## STAINLESS STEEL CHEF KNIFE



#### SHARP AND USEFUL



## 5PCS KNIVES WITH KNIFE BAG





DETAILS

## **HIGH STRENGTH GOOD HARDNESS**



### **V SHAPE ACCURATE BLADE PROCESS**

Knife blade is using German 1.4116 high quality stainless steel



02

#### REFINED THE SHARPENER

Handle and blade is in tight conn