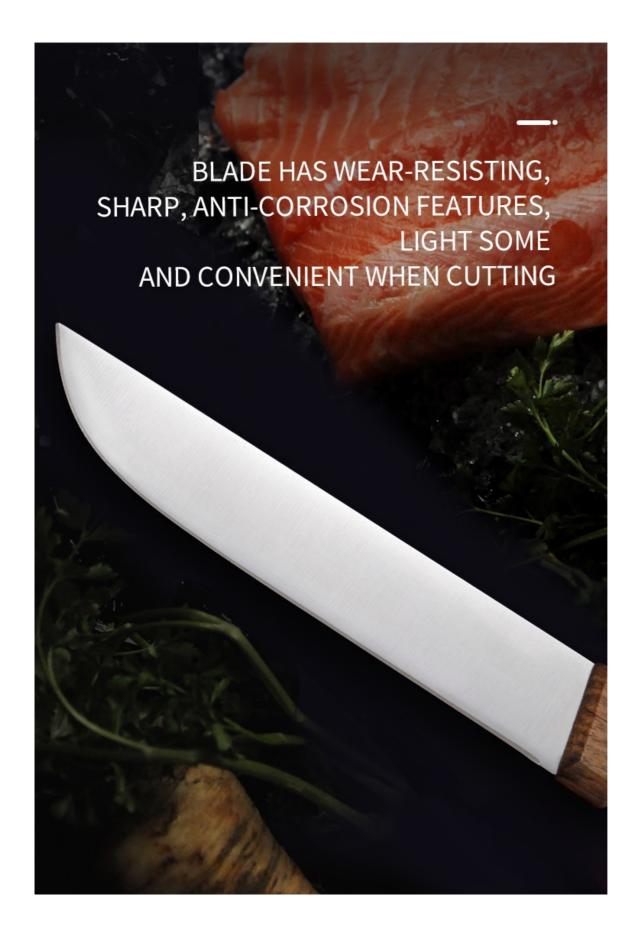

6pcs kitchen kinfe

Home / Kitchen Knives / Stainless Steel Knife Set / set

#### 6pcs kitchen kinfe set

Stainless Steel Knife Set Item No.: KS602A06









Description

**Quotation Information** 





EXCELLENT QUALITY

## Information

## Below is the detailed information >>>



| Item               | 6Pcs Kitchen Kinfe Ket |
|--------------------|------------------------|
| Material           | German 1.4116 + Walnut |
| Blade THK          | 2.5mm/2.0mm            |
| Weight             | 1085g                  |
| Surface Processing | Rubber Wheel           |
| Package            | Knife Bag              |







#### SIZE

NOTE: SIZE IS SUBJECT TO ACTUAL SAMPLE.











## STAINLESS STEEL CHEF KNIFE



#### SHARP AND USEFUL



## 5PCS KNIVES WITH KNIFE BAG





DETAILS

## **HIGH STRENGTH GOOD HARDNESS**



### **V SHAPE ACCURATE BLADE PROCESS**

Knife blade is using German 1.4116 high quality stainless steel



02

#### REFINED THE SHARPENER

Handle and blade is in tight connection, it will not be hiding dirt, easy to clean





03

# HIGH QUALITY WALNUT HANDLE MATERIAL

Fixed with 3 rivets, never break and crack, comfortable and anti-slip