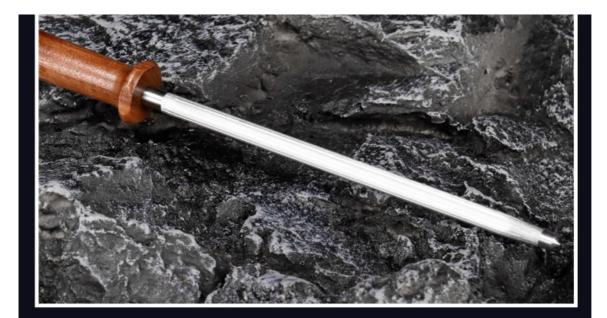

#### REFINED THE SHARPENER

Handle and blade is in tight connection, it will not be hiding dirt, easy to clean

03