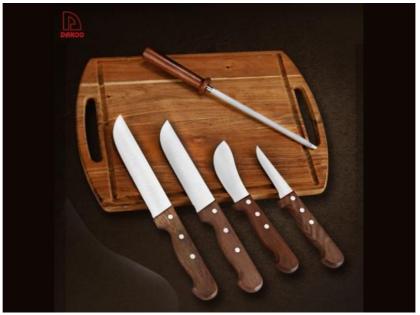

6pcs kitchen kinfe

Home / Kitchen Knives / Stainless Steel Knife Set / set

#### 6pcs kitchen kinfe set

Stainless Steel Knife Set Item No.: KS602A06

Description

**Quotation Information** 

EXCELLENT QUALITY

## Below is the detailed information >>>

| Item               | 6Pcs Kitchen Kinfe Ket |
|--------------------|------------------------|
| Material           | German 1.4116 + Walnut |
| Blade THK          | 2.5mm/2.0mm            |
| Weight             | 1085g                  |
| Surface Processing | Rubber Wheel           |
| Package            | Knife Bag              |

## 5PCS KNIVES WITH KNIFE BAG

DETAILS