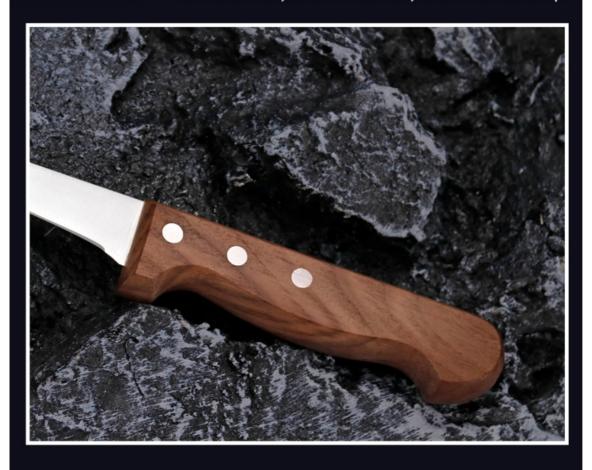

# HIGH QUALITY WALNUT HANDLE MATERIAL

Fixed with 3 rivets, never break and crack, comfortable and anti-slip