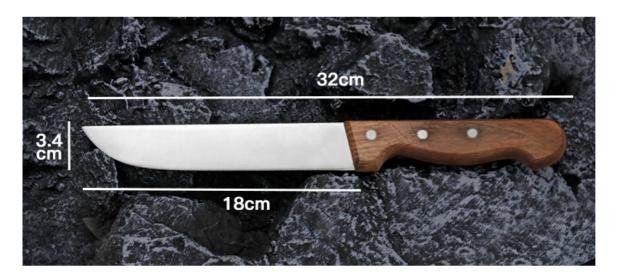

6pcs kitchen kinfe

Home / Kitchen Knives / Stainless Steel Knife Set / set

#### 6pcs kitchen kinfe set

Stainless Steel Knife Set Item No.: KS602A06









Description

**Quotation Information** 





EXCELLENT QUALITY

## Information

## Below is the detailed information >>>



| Item               | 6Pcs Kitchen Kinfe Ket |
|--------------------|------------------------|
| Material           | German 1.4116 + Walnut |
| Blade THK          | 2.5mm/2.0mm            |
| Weight             | 1085g                  |
| Surface Processing | Rubber Wheel           |
| Package            | Knife Bag              |







#### SIZE

NOTE: SIZE IS SUBJECT TO ACTUAL SAMPLE.











## STAINLESS STEEL CHEF KNIFE



#### SHARP AND USEFUL



## 5PCS KNIVES WITH KNIFE BAG





DETAILS

## **HIGH STRENGTH GOOD HARDNESS**



### **V SHAPE ACCURATE BLADE PROCESS**

Knife blade is using German 1.4116 high quality stainless steel



02

#### REFINED THE SHARPENER

Handle and blade is in tight connection, it will not be hiding dirt, easy to clean





03

# HIGH QUALITY WALNUT HANDLE MATERIAL

Fixed with 3 rivets, never break and crack, comfortable and anti-slip