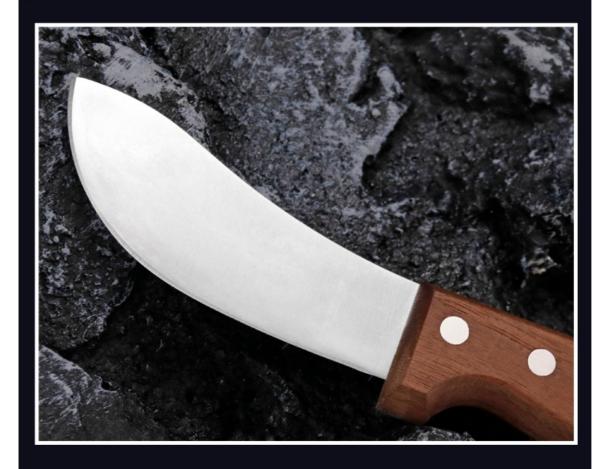

## STAINLESS STEEL CHEF KNIFE

#### SHARP AND USEFUL

### **V SHAPE ACCURATE BLADE PROCESS**

Knife blade is using German 1.4116 high quality stainless steel

02