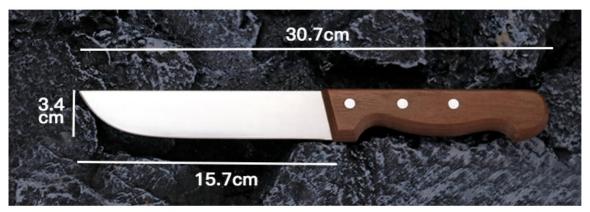

6pcs kitchen kinfe

Home / Kitchen Knives / Stainless Steel Knife Set / set

#### 6pcs kitchen kinfe set

Stainless Steel Knife Set Item No.: KS602A06









Description

**Quotation Information** 





EXCELLENT QUALITY

## Information

## Below is the detailed information >>>



| Item               | 6Pcs Kitchen Kinfe Ket |
|--------------------|------------------------|
| Material           | German 1.4116 + Walnut |
| Blade THK          | 2.5mm/2.0mm            |
| Weight             | 1085g                  |
| Surface Processing | Rubber Wheel           |
| Package            | Knife Bag              |







#### SIZE

NOTE: SIZE IS SUBJECT TO ACTUAL SAMPLE.











## STAINLESS STEEL CHEF KNIFE



#### SHARP AND USEFUL



## 5PCS KNIVES WITH KNIFE BAG





DETAILS

## **HIGH STRENGTH GOOD HARDNESS**



### **V SHAPE ACCURATE BLADE PROCESS**

Knife blade is using German 1.4116 high quality stainless steel



02

#### REFINED THE SHARPENER

Handle and blade is in tight connection, it will not be hiding dirt, easy to clean





03

# HIGH QUALITY WALNUT HANDLE MATERIAL

Fixed with 3 rivets, never break and crack, comfortable and anti-slip