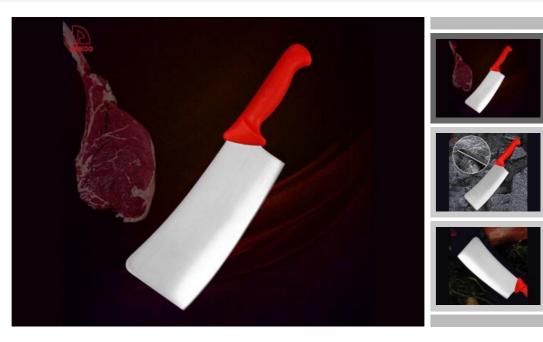

8"Cleaver
Home / Kitchen Knives / Single Stainless Steel Knife / knife(20cm)

# 8"Cleaver knife(20cm)

Single Stainless Steel Knife

Item No.: KN632A08Y

Description

**Quotation Information** 