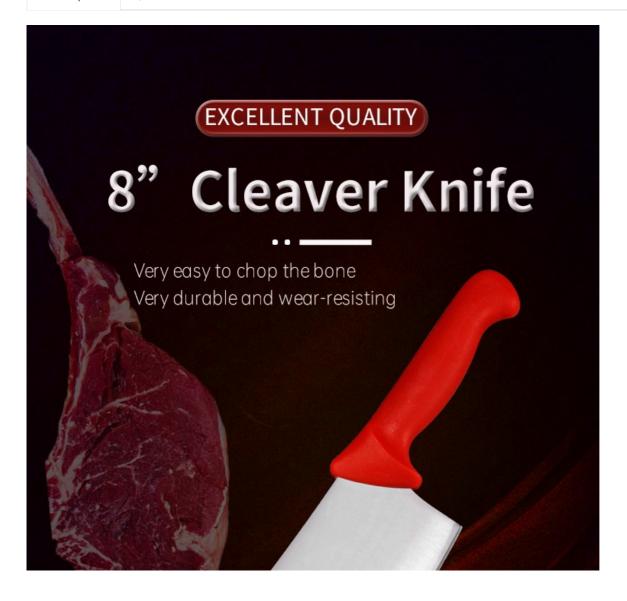

# 8"Cleaver knife(20cm)

Single Stainless Steel Knife

Item No.: KN632A08Y

Description

**Quotation Information** 

## DETAILS

Excellent quality, perfect embodiment, we are the best