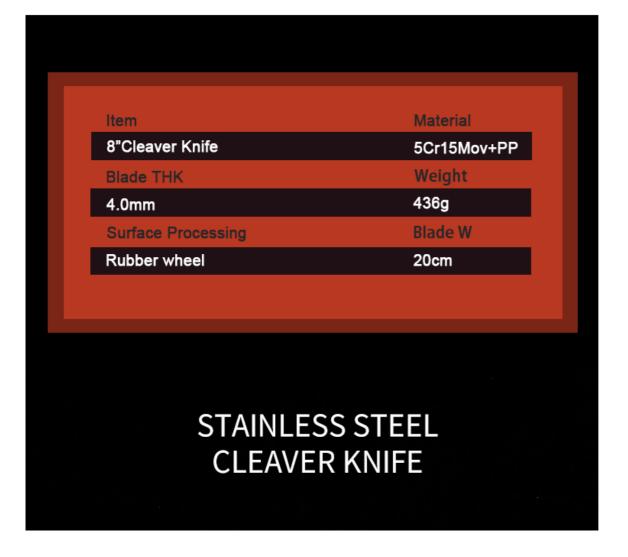

#### INFORMATION

HIGH QUALITY STAINLESS STEEL

#### OF HIGH QUALITY STAINLESS STEEL

Using modern heat treatment technology on the processing, to guarantee the hardness of blade, back thin and edge thin, is faster and more convenient when using

02

#### HARD AND SHARP

Using 5Cr15Mov stainless steel will be more sharper and durable, top grade material and elaborate knife body design, had features of high hardness, abrasion resistance and high sharpness