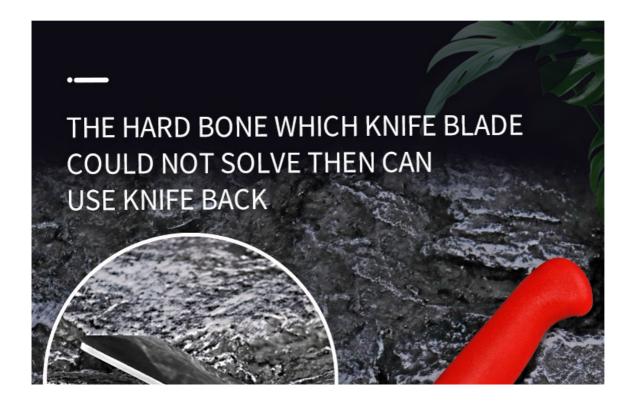

# SPECIAL DESIGNED KNIFE BACK

# THE BONE IS TOO HARD, THE KNIFE BLADE HAS GAP AFTER USING?