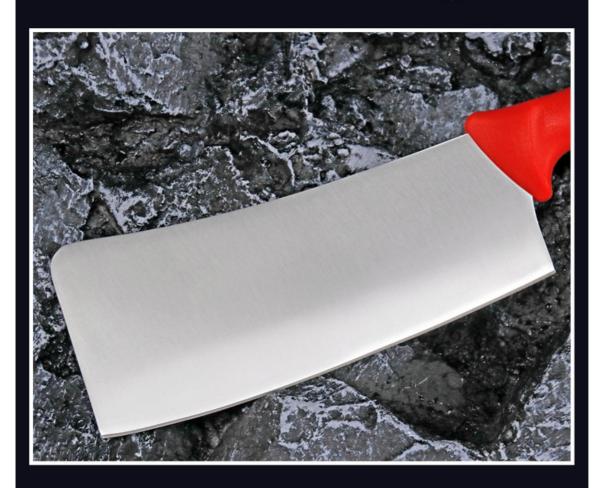

8"Cleaver
Home / Kitchen Knives / Single Stainless Steel Knife / knife(20cm)

# 8"Cleaver knife(20cm)

Single Stainless Steel Knife

Item No.: KN632A08Y



Description

**Quotation Information** 





#### INFORMATION

HIGH QUALITY STAINLESS STEEL





## SIZE

NOTE: SIZE IS SUBJECT TO ACTUAL SAMPLE.





#### **FEATURE**

# SPECIAL DESIGNED KNIFE BACK





# THE BONE IS TOO HARD, THE KNIFE BLADE HAS GAP AFTER USING?





## DETAILS

Excellent quality, perfect embodiment, we are the best

# **HIGH STRENGTH GOOD HARDNESS**



#### OF HIGH QUALITY STAINLESS STEEL

Using modern heat treatment technology on the processing, to guarantee the hardness of blade, back thin and edge thin, is faster and more convenient when using



02

#### HARD AND SHARP

Using 5Cr15Mov stainless steel will be more sharper and durable, top grade material and elaborate knife body design, had features of high hardness, abrasion resistance and high sharpness





03

#### **THICK PP HANDLE**

Anti-slip, comfortable handle feeling, could deal with hard bone easier!