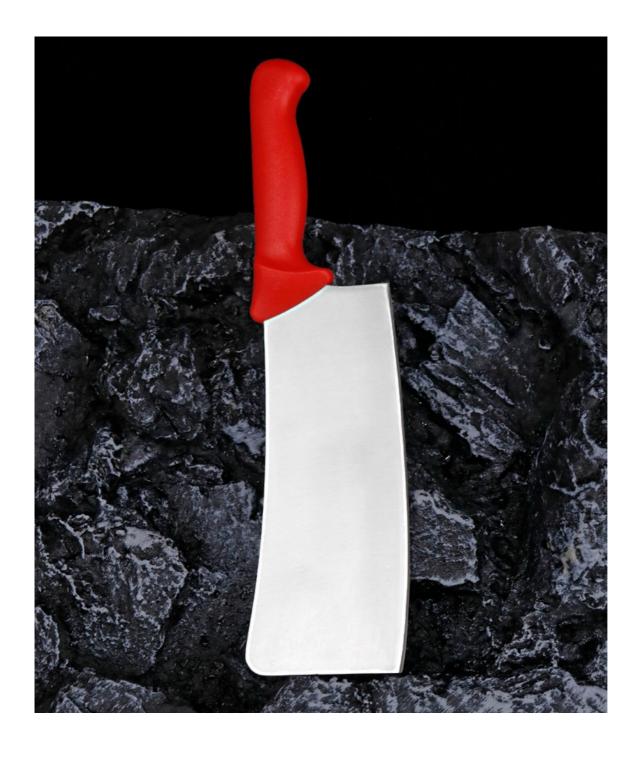

8"Cleaver
Home / Kitchen Knives / Single Stainless Steel Knife / knife(20cm)

# 8"Cleaver knife(20cm)

Single Stainless Steel Knife

Item No.: KN632A08Y

Description

**Quotation Information** 

#### INFORMATION

HIGH QUALITY STAINLESS STEEL