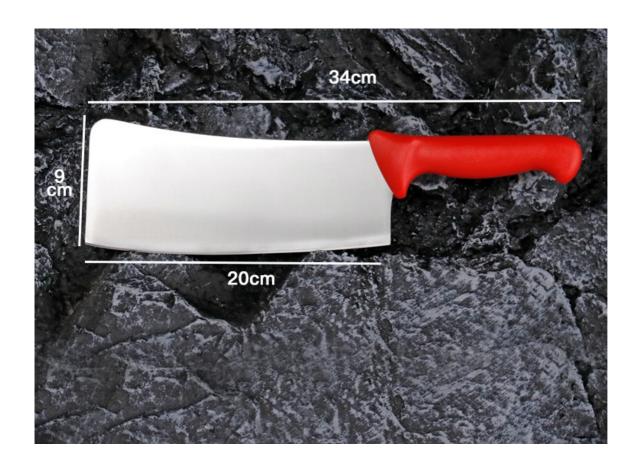

8"Cleaver
Home / Kitchen Knives / Single Stainless Steel Knife / knife(20cm)

# 8"Cleaver knife(20cm)

Single Stainless Steel Knife

Item No.: KN632A08Y



Description

**Quotation Information** 





#### INFORMATION

HIGH QUALITY STAINLESS STEEL





## SIZE

NOTE: SIZE IS SUBJECT TO ACTUAL SAMPLE.





#### **FEATURE**

# SPECIAL DESIGNED KNIFE BACK





# THE BONE IS TOO HARD, THE KNIFE BLADE HAS GAP AFTER USING?





## DETAILS

Excellent quality, perfect embodiment, we are the best

# **HIGH STRENGTH GOOD HARDNESS**



#### OF HIGH QUALITY STAINLESS STEEL

Using modern heat treatment technology on the processing, to guarantee the hardness of blade, back thin and edge thin, is faster and more convenient when using



02

#### HARD AND SHARP

Using 5Cr15Mov stainless steel will be more sharper and durable, top grade material and elaborate knife body design, had features of high hardness, abrasion resistance and high sharpness





03

#### **THICK PP HANDLE**

Anti-slip, comfortable handle feeling, could deal with hard bone easier!