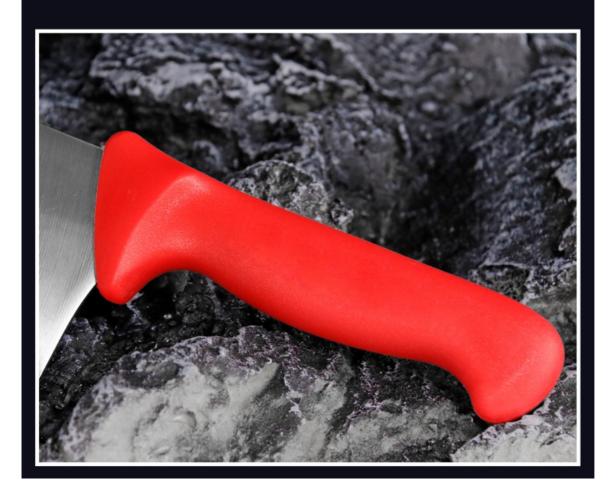

#### **THICK PP HANDLE**

Anti-slip, comfortable handle feeling, could deal with hard bone easier!