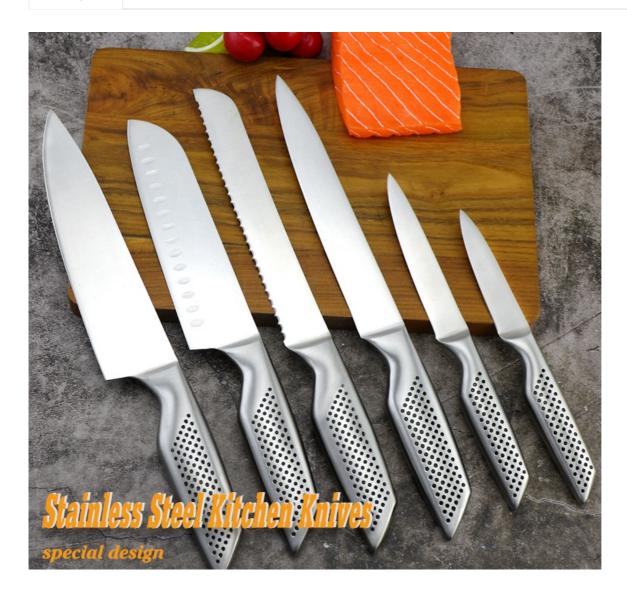

6pcs kitchen knife

Home / Kitchen Knives / Stainless Steel Knife Set / set

## 6pcs kitchen knife set

Stainless Steel Knife Set

Item No.: KN017

Description

**Quotation Information** 

| simple and practical |  |
|----------------------|--|
|                      |  |
|                      |  |
|                      |  |
|                      |  |
|                      |  |
|                      |  |
|                      |  |
|                      |  |
|                      |  |
|                      |  |
|                      |  |
|                      |  |
|                      |  |
|                      |  |
|                      |  |
|                      |  |
| Product Size         |  |
|                      |  |
|                      |  |
|                      |  |
|                      |  |