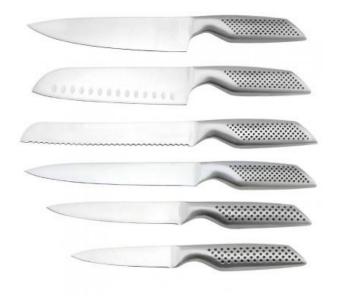

## 6pcs kitchen knife set

Stainless Steel Knife Set

Item No.: KN017

Description

**Quotation Information** 

| simple and practical |  |
|----------------------|--|
|                      |  |
|                      |  |
|                      |  |
|                      |  |
|                      |  |
|                      |  |
|                      |  |
|                      |  |
|                      |  |
|                      |  |
|                      |  |
|                      |  |
|                      |  |
|                      |  |
|                      |  |
|                      |  |
| Product Size         |  |
|                      |  |
|                      |  |
|                      |  |
|                      |  |