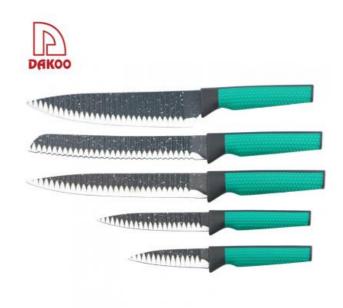

## **5Pcs Kitchen Knives**

Stainless Steel Knife Set

Item No.: KN634

Description

**Quotation Information** 

| Hard and Sharp |  |
|----------------|--|
|                |  |
|                |  |
|                |  |
|                |  |
|                |  |
|                |  |
|                |  |
|                |  |
|                |  |
|                |  |
|                |  |
|                |  |
|                |  |
|                |  |
|                |  |
|                |  |
|                |  |
| Product Size   |  |
|                |  |
|                |  |
|                |  |

| Detailed Images |                                        |  |  |  |  |
|-----------------|----------------------------------------|--|--|--|--|
| Detailed Images | Note:Size is subject to actual sample. |  |  |  |  |
|                 | Detailed Images                        |  |  |  |  |
|                 |                                        |  |  |  |  |
|                 |                                        |  |  |  |  |
|                 |                                        |  |  |  |  |
|                 |                                        |  |  |  |  |
|                 |                                        |  |  |  |  |
|                 |                                        |  |  |  |  |
|                 |                                        |  |  |  |  |
|                 |                                        |  |  |  |  |
|                 |                                        |  |  |  |  |
|                 |                                        |  |  |  |  |
|                 |                                        |  |  |  |  |
|                 |                                        |  |  |  |  |
|                 |                                        |  |  |  |  |
|                 |                                        |  |  |  |  |
|                 |                                        |  |  |  |  |