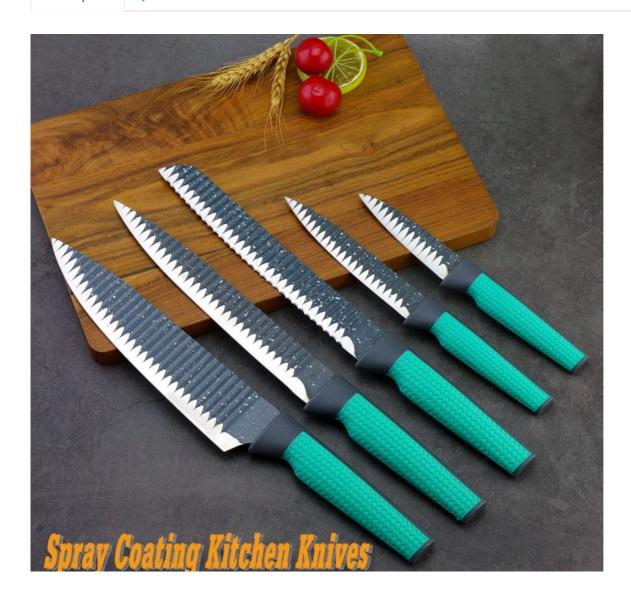

## **5Pcs Kitchen Knives**

Stainless Steel Knife Set

Item No.: KN634

Description

**Quotation Information** 

| Hard and Sharp |  |
|----------------|--|
|                |  |
|                |  |
|                |  |
|                |  |
|                |  |
|                |  |
|                |  |
|                |  |
|                |  |
|                |  |
|                |  |
|                |  |
|                |  |
|                |  |
|                |  |
|                |  |
|                |  |
| Product Size   |  |
|                |  |
|                |  |
|                |  |

| Detailed Images |                                        |  |  |  |  |
|-----------------|----------------------------------------|--|--|--|--|
| Detailed Images | Note:Size is subject to actual sample. |  |  |  |  |
|                 | Detailed Images                        |  |  |  |  |
|                 |                                        |  |  |  |  |
|                 |                                        |  |  |  |  |
|                 |                                        |  |  |  |  |
|                 |                                        |  |  |  |  |
|                 |                                        |  |  |  |  |
|                 |                                        |  |  |  |  |
|                 |                                        |  |  |  |  |
|                 |                                        |  |  |  |  |
|                 |                                        |  |  |  |  |
|                 |                                        |  |  |  |  |
|                 |                                        |  |  |  |  |
|                 |                                        |  |  |  |  |
|                 |                                        |  |  |  |  |
|                 |                                        |  |  |  |  |
|                 |                                        |  |  |  |  |