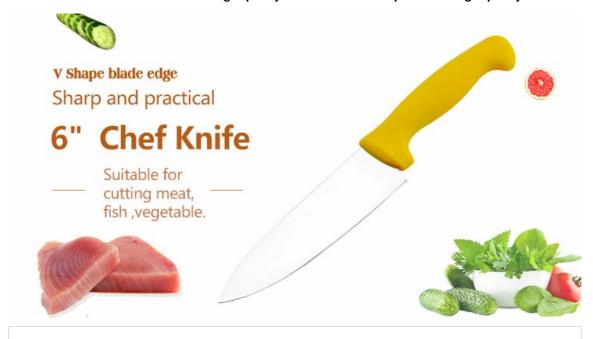

## 6"Chef knife

Single Stainless Steel Knife

Item No.: KN60506A

Description

**Quotation Information** 

## **Stainless Steel Knife**

high quality life starts from the pursuit of high quality

| Product Size                                     |                                                                 |  |
|--------------------------------------------------|-----------------------------------------------------------------|--|
|                                                  |                                                                 |  |
|                                                  |                                                                 |  |
|                                                  |                                                                 |  |
|                                                  |                                                                 |  |
|                                                  |                                                                 |  |
| Note:Size is subject to actual sample.  Features |                                                                 |  |
| High Quality Stainless Steel,<br>Hard and Sharp. | Professional edge sharpened and stay sharp after prolonged use. |  |
|                                                  |                                                                 |  |
|                                                  |                                                                 |  |
|                                                  |                                                                 |  |
|                                                  |                                                                 |  |
|                                                  |                                                                 |  |
| Detailed Images                                  |                                                                 |  |

## Blade is in stainless steel 3Cr13, superior performance and keep long-term sharping.

| With | New Fresh PP Handle and Refreshing Colors |
|------|-------------------------------------------|
|      |                                           |
|      |                                           |
|      |                                           |
|      |                                           |
|      |                                           |
|      |                                           |