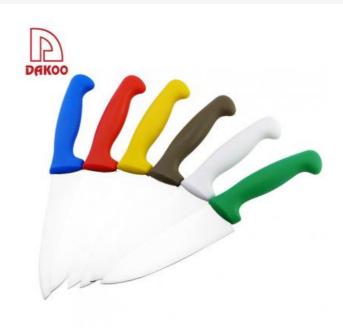

## **Stainless Steel Knife**

high quality life starts from the pursuit of high quality

| Product Size                                     |                                                                 |  |
|--------------------------------------------------|-----------------------------------------------------------------|--|
|                                                  |                                                                 |  |
|                                                  |                                                                 |  |
|                                                  |                                                                 |  |
|                                                  |                                                                 |  |
|                                                  |                                                                 |  |
| Note:Size is subject to actual sample.  Features |                                                                 |  |
| High Quality Stainless Steel,<br>Hard and Sharp. | Professional edge sharpened and stay sharp after prolonged use. |  |
|                                                  |                                                                 |  |
|                                                  |                                                                 |  |
|                                                  |                                                                 |  |
|                                                  |                                                                 |  |
|                                                  |                                                                 |  |
| Detailed Images                                  |                                                                 |  |

## Blade is in stainless steel 3Cr13, superior performance and keep long-term sharping.

| With | New Fresh PP Handle and Refreshing Colors |
|------|-------------------------------------------|
|      |                                           |
|      |                                           |
|      |                                           |
|      |                                           |
|      |                                           |
|      |                                           |

| Color |               |                                   |                            |   |  |
|-------|---------------|-----------------------------------|----------------------------|---|--|
|       | Pure and keep | d fresh and 6 ki<br>p good mood e | inds of color<br>very day. | , |  |
|       |               |                                   |                            |   |  |
|       |               |                                   |                            |   |  |
|       |               |                                   |                            |   |  |
|       |               |                                   |                            |   |  |
|       |               |                                   |                            |   |  |
|       |               |                                   |                            |   |  |
|       |               |                                   |                            |   |  |
|       |               |                                   |                            |   |  |
|       |               |                                   |                            |   |  |
|       |               |                                   |                            |   |  |