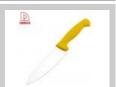

## 6"Chef knife

Single Stainless Steel Knife

Item No.: KN60506A

Description

**Quotation Information** 

## **Stainless Steel Knife**

high quality life starts from the pursuit of high quality

| Product Size                                     |                                                                 |  |
|--------------------------------------------------|-----------------------------------------------------------------|--|
|                                                  |                                                                 |  |
|                                                  |                                                                 |  |
|                                                  |                                                                 |  |
|                                                  |                                                                 |  |
|                                                  |                                                                 |  |
| Note:Size is subject to actual sample.  Features |                                                                 |  |
| High Quality Stainless Steel,<br>Hard and Sharp. | Professional edge sharpened and stay sharp after prolonged use. |  |
|                                                  |                                                                 |  |
|                                                  |                                                                 |  |
|                                                  |                                                                 |  |
|                                                  |                                                                 |  |
|                                                  |                                                                 |  |
| Detailed Images                                  |                                                                 |  |