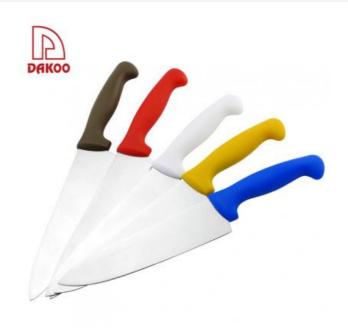

## **Stainless Steel Knife**

high quality life starts from the pursuit of high quality

| Product Size                                     |                                                                 |  |
|--------------------------------------------------|-----------------------------------------------------------------|--|
|                                                  |                                                                 |  |
|                                                  |                                                                 |  |
|                                                  |                                                                 |  |
|                                                  |                                                                 |  |
|                                                  |                                                                 |  |
| Note:Size is subject to actual sample.  Features |                                                                 |  |
| High Quality Stainless Steel,<br>Hard and Sharp. | Professional edge sharpened and stay sharp after prolonged use. |  |
|                                                  |                                                                 |  |
|                                                  |                                                                 |  |
|                                                  |                                                                 |  |
|                                                  |                                                                 |  |
|                                                  |                                                                 |  |
| Detailed Images                                  |                                                                 |  |

## Blade is in stainless steel 3Cr13, superior performance and keep long-term sharping.

| With | New Fresh PP Handle and Refreshing Colors |
|------|-------------------------------------------|
|      |                                           |
|      |                                           |
|      |                                           |
|      |                                           |
|      |                                           |
|      |                                           |

| olor                                                           |  |  |  |  |  |  |
|----------------------------------------------------------------|--|--|--|--|--|--|
| Pure and fresh and 5 kinds of color, keep good mood every day. |  |  |  |  |  |  |
|                                                                |  |  |  |  |  |  |
|                                                                |  |  |  |  |  |  |
|                                                                |  |  |  |  |  |  |
|                                                                |  |  |  |  |  |  |
|                                                                |  |  |  |  |  |  |
|                                                                |  |  |  |  |  |  |
|                                                                |  |  |  |  |  |  |
|                                                                |  |  |  |  |  |  |
|                                                                |  |  |  |  |  |  |
|                                                                |  |  |  |  |  |  |
|                                                                |  |  |  |  |  |  |
|                                                                |  |  |  |  |  |  |