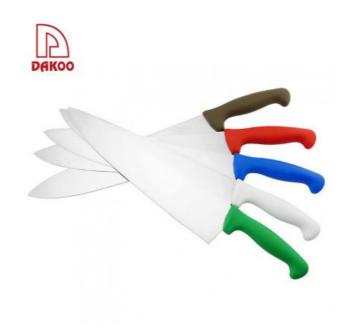

## 12"Chef knife

Single Stainless Steel Knife

Item No.: KN60512A

Description

**Quotation Information** 

## **Stainless Steel Knife**

high quality life starts from the pursuit of high quality

| Product Sizo                                                                                    |                                                                 |  |
|-------------------------------------------------------------------------------------------------|-----------------------------------------------------------------|--|
| Product Size                                                                                    |                                                                 |  |
|                                                                                                 |                                                                 |  |
|                                                                                                 |                                                                 |  |
|                                                                                                 |                                                                 |  |
|                                                                                                 |                                                                 |  |
|                                                                                                 |                                                                 |  |
|                                                                                                 |                                                                 |  |
|                                                                                                 |                                                                 |  |
|                                                                                                 |                                                                 |  |
|                                                                                                 |                                                                 |  |
|                                                                                                 |                                                                 |  |
| Note:Size is subject to actual sample.                                                          |                                                                 |  |
|                                                                                                 |                                                                 |  |
| Note:Size is subject to actual sample.  Features  High Quality Stainless Steel, Hard and Sharp. | Professional edge sharpened and stay sharp after prolonged use. |  |
| Features High Quality Stainless Steel,                                                          | Professional edge sharpened and stay sharp after prolonged use. |  |
| Features High Quality Stainless Steel,                                                          | Professional edge sharpened and stay sharp after prolonged use. |  |
| Features High Quality Stainless Steel,                                                          | Professional edge sharpened and stay sharp after prolonged use. |  |
| Features High Quality Stainless Steel,                                                          | Professional edge sharpened and stay sharp after prolonged use. |  |
| Features High Quality Stainless Steel,                                                          | Professional edge sharpened and stay sharp after prolonged use. |  |
| Features High Quality Stainless Steel,                                                          | Professional edge sharpened and stay sharp after prolonged use. |  |
| Features High Quality Stainless Steel,                                                          | Professional edge sharpened and stay sharp after prolonged use. |  |
| Features High Quality Stainless Steel,                                                          | Professional edge sharpened and stay sharp after prolonged use. |  |
| Features High Quality Stainless Steel,                                                          | Professional edge sharpened and stay sharp after prolonged use. |  |
| Features High Quality Stainless Steel,                                                          | Professional edge sharpened and stay sharp after prolonged use. |  |
| Features High Quality Stainless Steel,                                                          | Professional edge sharpened and stay sharp after prolonged use. |  |

## Blade is in stainless steel 3Cr13, superior performance and keep long-term sharping.

| With | New Fresh PP Handle and Refreshing Colors |
|------|-------------------------------------------|
|      |                                           |
|      |                                           |
|      |                                           |
|      |                                           |
|      |                                           |
|      |                                           |

| Color                                                           |  |
|-----------------------------------------------------------------|--|
| Pure and fresh and 5 kinds of color , keep good mood every day. |  |
|                                                                 |  |
|                                                                 |  |
|                                                                 |  |
|                                                                 |  |
|                                                                 |  |
|                                                                 |  |
|                                                                 |  |
|                                                                 |  |
|                                                                 |  |
|                                                                 |  |
|                                                                 |  |
|                                                                 |  |
|                                                                 |  |
|                                                                 |  |
|                                                                 |  |