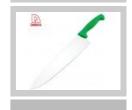

## 12"Chef knife

Single Stainless Steel Knife

Item No.: KN60512A

Description

**Quotation Information** 

## Blade is in stainless steel 3Cr13, superior performance and keep long-term sharping.

| With | New Fresh PP Handle and Refreshing Colors |
|------|-------------------------------------------|
|      |                                           |
|      |                                           |
|      |                                           |
|      |                                           |
|      |                                           |
|      |                                           |