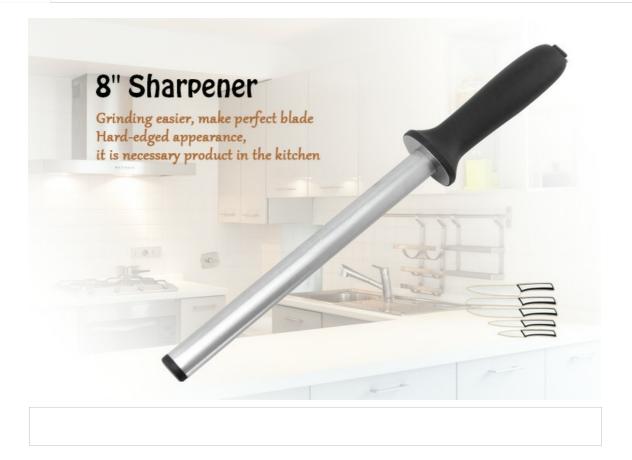

## 8" Sharpener

Sharpener

Item No.: SP03408

Description

**Quotation Information** 

|             | N                             |     |  |
|-------------|-------------------------------|-----|--|
| Made from S | Steel and Ca<br>fortable to h |     |  |
| con         | IOI LADIE LO N                | oiu |  |
|             |                               |     |  |
|             |                               |     |  |