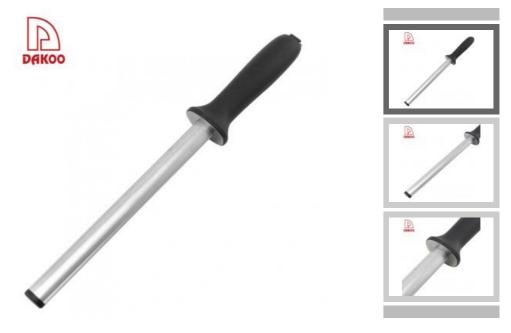

## 8" Sharpener

Sharpener

Item No.: SP03408

Description

**Quotation Information** 

|             | N                             |     |  |
|-------------|-------------------------------|-----|--|
| Made from S | Steel and Ca<br>fortable to h |     |  |
| con         | IOI LADIE LO N                | oiu |  |
|             |                               |     |  |
|             |                               |     |  |

| Superior performance and unmatched quality, solid and durable                 |
|-------------------------------------------------------------------------------|
|                                                                               |
|                                                                               |
|                                                                               |
|                                                                               |
|                                                                               |
|                                                                               |
| Generally, suit for cleaver knife, chef knife, carving knife and paring knife |
|                                                                               |
|                                                                               |
|                                                                               |

| Handle and blade is in tight connection, it will not be hiding dirt, easy to clean, reduce the growth |  |            |               |     |  |
|-------------------------------------------------------------------------------------------------------|--|------------|---------------|-----|--|
| of bacterial an                                                                                       |  |            |               |     |  |
|                                                                                                       |  |            |               |     |  |
|                                                                                                       |  |            |               |     |  |
|                                                                                                       |  |            |               |     |  |
|                                                                                                       |  |            |               |     |  |
|                                                                                                       |  |            |               |     |  |
|                                                                                                       |  |            |               |     |  |
|                                                                                                       |  |            |               |     |  |
|                                                                                                       |  |            |               |     |  |
|                                                                                                       |  |            |               |     |  |
|                                                                                                       |  |            |               |     |  |
|                                                                                                       |  |            |               |     |  |
|                                                                                                       |  | oet eharno | ning experier | ice |  |
|                                                                                                       |  | ast sharpa | ning evnerier | 10  |  |