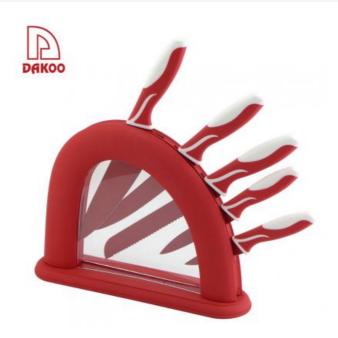

## 5pcs kitchen knife + Plastic Block

Stainless Steel Knife Set Item No.: KS617A06

Description

**Quotation Information** 

## **Elegant and Fashionable**

high quality life starts from the pursuit of high quality

|                 | Material                     | Size                                                               | Weight | Polishing |
|-----------------|------------------------------|--------------------------------------------------------------------|--------|-----------|
| 8"Chef Knife    | Blade M: 3Cr13,<br>Handle M: | Blade THK:1.5mm, Blade W:4.3cm, Blade<br>L:19.8cm, Handle L:13.5cm | 115g   |           |
| 8"Bread Knife   |                              | Blade THK:1.5mm, Blade W:2.5cm, Blade<br>L:19.6cm, Handle L:13.5cm | 98g    | Non-stick |
| 8"Carvina Knife |                              | Riada THK:1 5mm Riada W:2 6cm Riada                                | 02a    | Coating   |

| o Carving Kime   | PP+TPR                   | L:19.6cm, Handle L:13.5cm                                          | შაყ  | _          |
|------------------|--------------------------|--------------------------------------------------------------------|------|------------|
| 5"Utility Knife  |                          | Blade THK:1.2mm, Blade W:2.1cm, Blade<br>L:12.0cm, Handle L:11.5cm | 46g  |            |
| 3.5"Paring Knife |                          | Blade THK:1.5mm, Blade W:2.1cm, Blade<br>L:8.4cm, Handle L:11.5cm  | 41g  |            |
| D Shape Block    | New Fresh PP+<br>Acrylic | 30.8x22.8x7.8cm                                                    | 761g | TPR Coated |
| Color Box        |                          | 35.2x8.7x23cm                                                      | 151g |            |
| Item No.         | KS617A06                 |                                                                    |      |            |
| MOQ              | 500Sets                  |                                                                    |      |            |
| Package          | Color Box                |                                                                    |      |            |