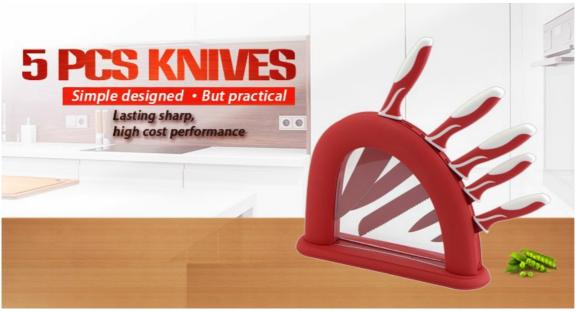

## 5pcs kitchen knife + Plastic Block

Stainless Steel Knife Set Item No.: KS617A06

Description

**Quotation Information** 

## **Elegant and Fashionable**

high quality life starts from the pursuit of high quality

|                 | Material                     | Size                                                               | Weight | Polishing |
|-----------------|------------------------------|--------------------------------------------------------------------|--------|-----------|
| 8"Chef Knife    | Blade M: 3Cr13,<br>Handle M: | Blade THK:1.5mm, Blade W:4.3cm, Blade<br>L:19.8cm, Handle L:13.5cm | 115g   |           |
| 8"Bread Knife   |                              | Blade THK:1.5mm, Blade W:2.5cm, Blade<br>L:19.6cm, Handle L:13.5cm | 98g    | Non-stick |
| 8"Carvina Knife |                              | Riada THK:1 5mm Riada W:2 6cm Riada                                | 02a    | Coating   |