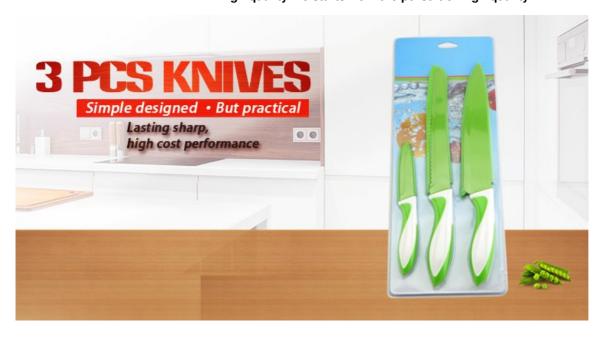

# **Elegant and Fashionable**

high quality life starts from the pursuit of high quality

#### **3Pcs Kitchen Knives**

Chef Knife——USE: Suitable for cutting meat,fish,vegetable.

Bread Knife——USE: Suitable for cutting bread,cake,cheese,etc.

Paring Knife——USE: Suitable for cutting fruit, melon,vegetables