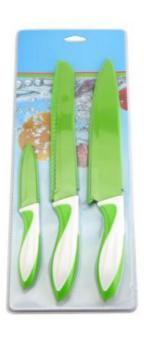

Home / Kitchen Knives / Stainless Steel Knife Set /

3Pcs Kitchen Knives With Knife

Sheath

#### 3Pcs Kitchen Knives With Knife Sheath

Stainless Steel Knife Set Item No.: KS61106A

Description

**Quotation Information** 

#### **3Pcs Kitchen Knives**

Chef Knife——USE: Suitable for cutting meat,fish,vegetable.

Bread Knife——USE: Suitable for cutting bread,cake,cheese,etc.

Paring Knife——USE: Suitable for cutting fruit, melon,vegetables

| Product packaging |  |  |
|-------------------|--|--|
|                   |  |  |
|                   |  |  |
|                   |  |  |
|                   |  |  |
|                   |  |  |
|                   |  |  |
|                   |  |  |
|                   |  |  |
|                   |  |  |
|                   |  |  |
|                   |  |  |
|                   |  |  |
|                   |  |  |
|                   |  |  |
|                   |  |  |
|                   |  |  |
|                   |  |  |