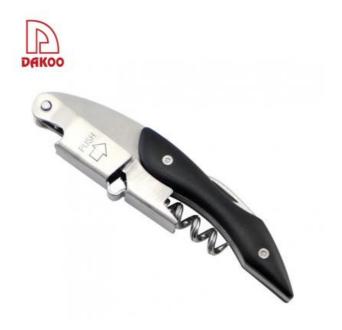

## **Bottle Opner**

Economic and practical, help you to open a bottle very easily

| Product:   | Bottle Opner |
|------------|--------------|
| Material:  | 2Cr13+PP     |
| Size:      | 12x3cm       |
| N.W(gram): | 104g         |

| Product Size                                                                                                                      |  |
|-----------------------------------------------------------------------------------------------------------------------------------|--|
|                                                                                                                                   |  |
|                                                                                                                                   |  |
|                                                                                                                                   |  |
|                                                                                                                                   |  |
|                                                                                                                                   |  |
|                                                                                                                                   |  |
|                                                                                                                                   |  |
|                                                                                                                                   |  |
|                                                                                                                                   |  |
|                                                                                                                                   |  |
|                                                                                                                                   |  |
| Note:Size is subject to actual sample.                                                                                            |  |
| Datallad Income                                                                                                                   |  |
| Detailed Images                                                                                                                   |  |
| 1. Economic and practical, help you to open a bottle very easily.                                                                 |  |
| <ul><li>2. With beautiful designed handle and comfortable to hold.</li><li>3. Meticulous workmanship, comfortable feel.</li></ul> |  |
| 3. Meticulous workmanship, comfortable feel.                                                                                      |  |