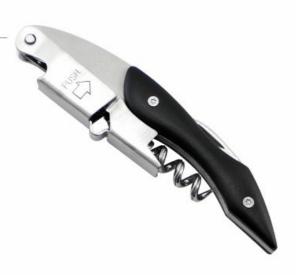

## **Bottle Opner**

Economic and practical, help you to open a bottle very easily

| Product:   | Bottle Opner |
|------------|--------------|
| Material:  | 2Cr13+PP     |
| Size:      | 12x3cm       |
| N.W(gram): | 104g         |

| Product Size                                                                                                                      |  |
|-----------------------------------------------------------------------------------------------------------------------------------|--|
|                                                                                                                                   |  |
|                                                                                                                                   |  |
|                                                                                                                                   |  |
|                                                                                                                                   |  |
|                                                                                                                                   |  |
|                                                                                                                                   |  |
|                                                                                                                                   |  |
|                                                                                                                                   |  |
|                                                                                                                                   |  |
|                                                                                                                                   |  |
|                                                                                                                                   |  |
| Note:Size is subject to actual sample.                                                                                            |  |
| Datallad Income                                                                                                                   |  |
| Detailed Images                                                                                                                   |  |
| 1. Economic and practical, help you to open a bottle very easily.                                                                 |  |
| <ul><li>2. With beautiful designed handle and comfortable to hold.</li><li>3. Meticulous workmanship, comfortable feel.</li></ul> |  |
| 3. Meticulous workmanship, comfortable feel.                                                                                      |  |