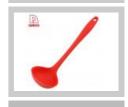

## Silicone Kitchen Accessories

Anti bacteria, Antivirus, anti-slip, hot prevent, easy to clean, suitable for a variety of Pots, wear-resistant, high temperature resistant

| Item Number | Item    | Material | Size                                             | Weight<br>(G) |
|-------------|---------|----------|--------------------------------------------------|---------------|
| KT001401    | Skimmer |          | Blade W:10.2cm, Blade L:11cm,<br>Handle L:20.5cm | 85            |

| CT001402 | Ladle            |          | Blade W:8.6cm, Blade L:8.5cm,<br>Handle L:21.7cm  | 79 |
|----------|------------------|----------|---------------------------------------------------|----|
| KT001403 | Slotted Spoon    |          | Blade W:5.8cm, Blade L:8.5cm,<br>Handle L:19.5cm  | 63 |
| KT001404 | Slotted Turner   |          | Blade W:7.6cm, Blade L:10.5cm, Handle<br>L:19.5cm | 67 |
| KT001405 | Solid Spoon      | Silicone | Blade W:5.8cm, Blade L:8.5cm,<br>Handle L:19.5cm  | 67 |
| KT001406 | Spatula          | -        | Blade W:6cm, Blade L:8.7cm,<br>Handle L:19.5cm    | 68 |
| KT001407 | Spatula          |          | Blade W:5.7cm, Blade L:9.6cm,<br>Handle L:18.2cm  | 62 |
| KT001408 | Brush            |          | Blade W:4cm, Blade L:6cm,<br>Handle L:21.5cm      | 61 |
| KT001409 | Spaghetti Server |          | Blade W:5.4cm, Blade L:10cm,<br>Handle L:19cm     | 64 |