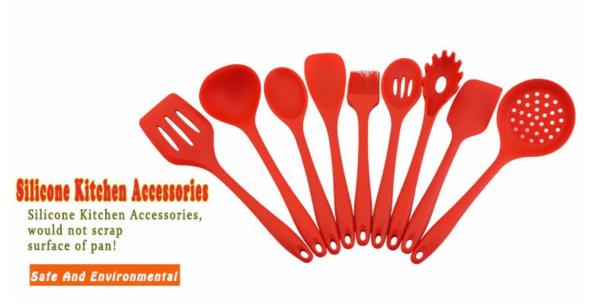

## Silicone Kitchen Accessories

Anti bacteria, Antivirus, anti-slip, hot prevent, easy to clean, suitable for a variety of Pots, wear-resistant, high temperature resistant

| Item Number | Item    | Material | Size                                             | Weight<br>(G) |
|-------------|---------|----------|--------------------------------------------------|---------------|
| KT001401    | Skimmer |          | Blade W:10.2cm, Blade L:11cm,<br>Handle L:20.5cm | 85            |

| CT001402 | Ladle            |          | Blade W:8.6cm, Blade L:8.5cm,<br>Handle L:21.7cm  | 79 |
|----------|------------------|----------|---------------------------------------------------|----|
| KT001403 | Slotted Spoon    |          | Blade W:5.8cm, Blade L:8.5cm,<br>Handle L:19.5cm  | 63 |
| KT001404 | Slotted Turner   |          | Blade W:7.6cm, Blade L:10.5cm, Handle<br>L:19.5cm | 67 |
| KT001405 | Solid Spoon      | Silicone | Blade W:5.8cm, Blade L:8.5cm,<br>Handle L:19.5cm  | 67 |
| KT001406 | Spatula          | -        | Blade W:6cm, Blade L:8.7cm,<br>Handle L:19.5cm    | 68 |
| KT001407 | Spatula          |          | Blade W:5.7cm, Blade L:9.6cm,<br>Handle L:18.2cm  | 62 |
| KT001408 | Brush            |          | Blade W:4cm, Blade L:6cm,<br>Handle L:21.5cm      | 61 |
| KT001409 | Spaghetti Server |          | Blade W:5.4cm, Blade L:10cm,<br>Handle L:19cm     | 64 |