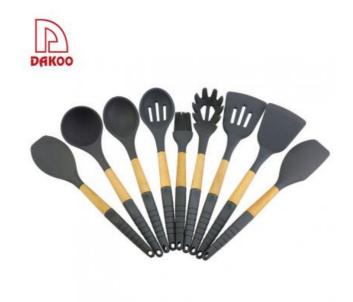

#### 9 Pcs Kitchen Utensils

Silicone Kitchen Tools

Item No.: KWS001309

Description

**Quotation Information** 

## Silicone Kitchen Accessories

Anti bacteria, Antivirus, anti-slip, hot prevent, easy to clean, suitable for a variety of Pots, wear-resistant, high temperature resistant

| Item Number | Item  | Material | Size                         | Weight<br>(G) |
|-------------|-------|----------|------------------------------|---------------|
| KT001302    | Ladle |          | Blade W:8cm, Blade L:13.2cm, | 111           |

|          |                  |                                                           | Handle L:19cm                                   |     |
|----------|------------------|-----------------------------------------------------------|-------------------------------------------------|-----|
| KT001303 | Solid Turner     | Blade M:<br>silicone, Handle<br>M: beech<br>wood+silicone | Blade W:8.2cm, Blade L:13.7cm, Handle<br>L:19cm | 89  |
| KT001304 | Slotted Turner   |                                                           | Blade W:8.2cm, Blade L:14cm,<br>Handle L:19cm   | 87  |
| KT001307 | Solid Spoon      |                                                           | Blade W:7cm, Blade L:13.2cm,<br>Handle L:19cm   | 91  |
| KT001306 | Slotted Spoon    |                                                           | Blade W:7cm, Blade L:13.2cm,<br>Handle L:19cm   | 89  |
| KT001309 | Spaghetti Server |                                                           | Blade W:6.2cm, Blade L:13.3cm, Handle<br>L:19cm | 95  |
| KT001310 | Brush            |                                                           | Blade W:4cm, Blade L:9.2cm,<br>Handle L:19cm    | 70  |
| KT001312 | Spoon            |                                                           | Blade W:7cm, Blade L:13.5cm,<br>Handle L:19cm   | 93  |
| KT001313 | Spatula          |                                                           | Blade W:6.3cm, Blade L:13.2cm, Handle<br>L:19cm | 105 |
|          |                  |                                                           |                                                 |     |