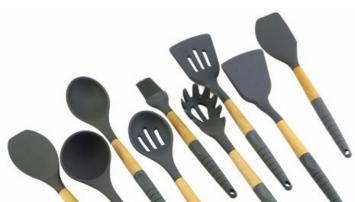

## Silicone Kitchen Accessories

Anti bacteria, Antivirus, anti-slip, hot prevent, easy to clean, suitable for a variety of Pots, wear-resistant, high temperature resistant

| Item Number | Item  | Material | Size                         | Weight<br>(G) |
|-------------|-------|----------|------------------------------|---------------|
| KT001302    | Ladle |          | Blade W:8cm, Blade L:13.2cm, | 111           |

|          |                  |                                                           | Handle L:19cm                                   |     |
|----------|------------------|-----------------------------------------------------------|-------------------------------------------------|-----|
| KT001303 | Solid Turner     | Blade M:<br>silicone, Handle<br>M: beech<br>wood+silicone | Blade W:8.2cm, Blade L:13.7cm, Handle<br>L:19cm | 89  |
| KT001304 | Slotted Turner   |                                                           | Blade W:8.2cm, Blade L:14cm,<br>Handle L:19cm   | 87  |
| KT001307 | Solid Spoon      |                                                           | Blade W:7cm, Blade L:13.2cm,<br>Handle L:19cm   | 91  |
| KT001306 | Slotted Spoon    |                                                           | Blade W:7cm, Blade L:13.2cm,<br>Handle L:19cm   | 89  |
| KT001309 | Spaghetti Server |                                                           | Blade W:6.2cm, Blade L:13.3cm, Handle<br>L:19cm | 95  |
| KT001310 | Brush            |                                                           | Blade W:4cm, Blade L:9.2cm,<br>Handle L:19cm    | 70  |
| KT001312 | Spoon            |                                                           | Blade W:7cm, Blade L:13.5cm,<br>Handle L:19cm   | 93  |
| KT001313 | Spatula          |                                                           | Blade W:6.3cm, Blade L:13.2cm, Handle<br>L:19cm | 105 |
|          |                  |                                                           |                                                 |     |