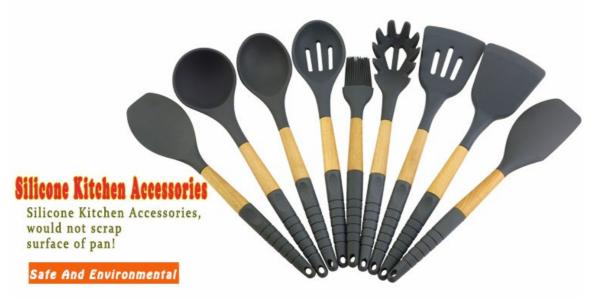

## Silicone Kitchen Accessories

Anti bacteria, Antivirus, anti-slip, hot prevent, easy to clean, suitable for a variety of Pots, wear-resistant, high temperature resistant

| Item Number | Item  | Material | Size                         | Weight<br>(G) |
|-------------|-------|----------|------------------------------|---------------|
| KT001302    | Ladle |          | Blade W:8cm, Blade L:13.2cm, | 111           |

|          |                  |                                                           | Handle L:19cm                                   |     |
|----------|------------------|-----------------------------------------------------------|-------------------------------------------------|-----|
| KT001303 | Solid Turner     | Blade M:<br>silicone, Handle<br>M: beech<br>wood+silicone | Blade W:8.2cm, Blade L:13.7cm, Handle<br>L:19cm | 89  |
| KT001304 | Slotted Turner   |                                                           | Blade W:8.2cm, Blade L:14cm,<br>Handle L:19cm   | 87  |
| KT001307 | Solid Spoon      |                                                           | Blade W:7cm, Blade L:13.2cm,<br>Handle L:19cm   | 91  |
| KT001306 | Slotted Spoon    |                                                           | Blade W:7cm, Blade L:13.2cm,<br>Handle L:19cm   | 89  |
| KT001309 | Spaghetti Server |                                                           | Blade W:6.2cm, Blade L:13.3cm, Handle<br>L:19cm | 95  |
| KT001310 | Brush            |                                                           | Blade W:4cm, Blade L:9.2cm,<br>Handle L:19cm    | 70  |
| KT001312 | Spoon            |                                                           | Blade W:7cm, Blade L:13.5cm,<br>Handle L:19cm   | 93  |
| KT001313 | Spatula          |                                                           | Blade W:6.3cm, Blade L:13.2cm, Handle<br>L:19cm | 105 |
|          |                  |                                                           |                                                 |     |

Light silicone material, could protect non-stick pan and stainless steel pan, heat-resisting temperature:240°C