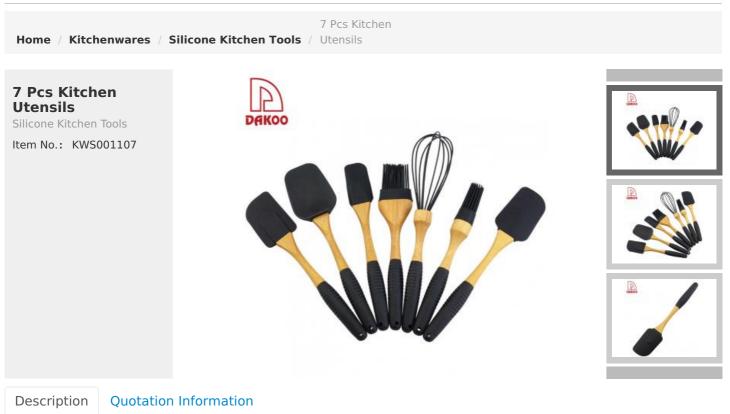

#### **Product Description**

KT001101

Spoon

|          |             |                              | Handle L:18cm                                  |    |
|----------|-------------|------------------------------|------------------------------------------------|----|
| KT001102 | Spatula     |                              | Blade W:5.2cm, Blade L:8cm,<br>Handle L:18cm   | 56 |
| KT001103 | Spatula     | Silicone+Beech<br>Wood+Nylon | Blade W:5.2cm, Blade L:8cm,<br>Handle L:18cm   | 56 |
| KT001104 | Spatula     |                              | Blade W:3.7cm, Blade L:6.9cm,<br>Handle L:18cm | 53 |
| KT001105 | Large Brush |                              | Blade W:5cm, Blade L:5.5cm,<br>Handle L:18cm   | 61 |
| KT001106 | Small Brush |                              | Blade W:2.5cm, Blade L:6cm,<br>Handle L:18cm   | 49 |
| KT001107 | Whisk       |                              | Blade W:cm, Blade L:12cm,<br>Handle L:16.5cm   | 50 |