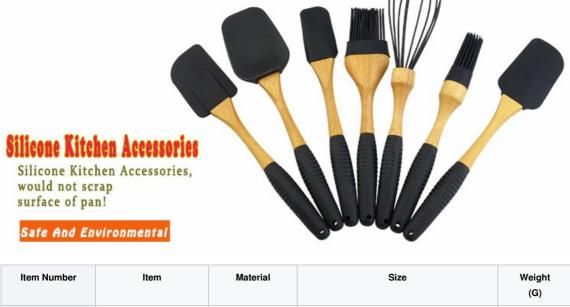

## **Silicone Kitchen Accessories**

Blade W:6.2cm, Blade L:8.5cm,

65

Anti bacteria, Antivirus , anti-slip, hot prevent, easy to clean, suitable for a variety of Pots, wear-resistant, high temperature resistant

Light silicone material, could protect non-stick pan and stainless steel pan, heat-resisting temperature:240°C