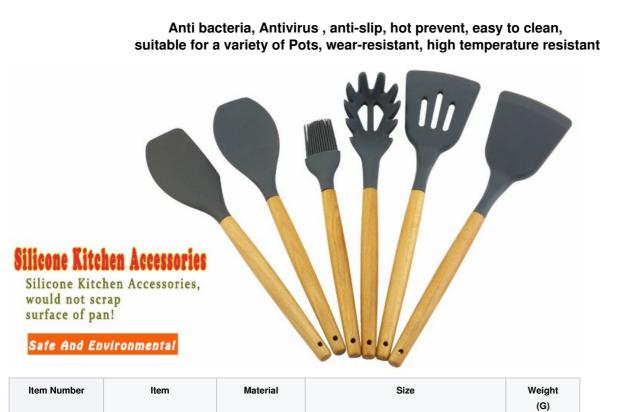

## **Silicone Kitchen Accessories**

Blade W:6.2cm, Blade L:13.2cm, Handle

79

|           |                |                          | L:18.2cm                                          |     |
|-----------|----------------|--------------------------|---------------------------------------------------|-----|
| KT0008A04 | Slotted Turner | Silicone + Beech<br>Wood | Blade W:8.2cm, Blade L:13.9cm, Handle<br>L:18.2cm | 76  |
| KT0008A03 | Solid Turner   |                          | Blade W:8.2cm, Blade L:13.7cm, Handle<br>L:18.2cm | 100 |
| KT0008A10 | Brush          |                          | Blade W:4cm, Blade L:9cm, Handle<br>L:18.2cm      | 55  |
| KT0008A05 | Spatula        |                          | Blade W:6.8cm, Blade L:13.5cm, Handle<br>L:18.2cm | 83  |
| KT0008A12 | Spatula        |                          | Blade W:6.2cm, Blade L:13.2cm, Handle<br>L:18.2cm | 90  |

Light silicone material, could protect non-stick pan and stainless steel pan, heat-resisting temperature:240°C

### Features

| Reduce noise                                                                                | Would not scrap the pan                                                                                                   | Colorful                             |
|---------------------------------------------------------------------------------------------|---------------------------------------------------------------------------------------------------------------------------|--------------------------------------|
| There has no "Kuang" sound when cook<br>and ladle out soup, enjoy no noise meal<br>ambiance | It is custom for non-stick pan, would not<br>scrap the non-stick layer of pan and<br>don't worry the food would stick pan | With pure and fresh, beautiful color |