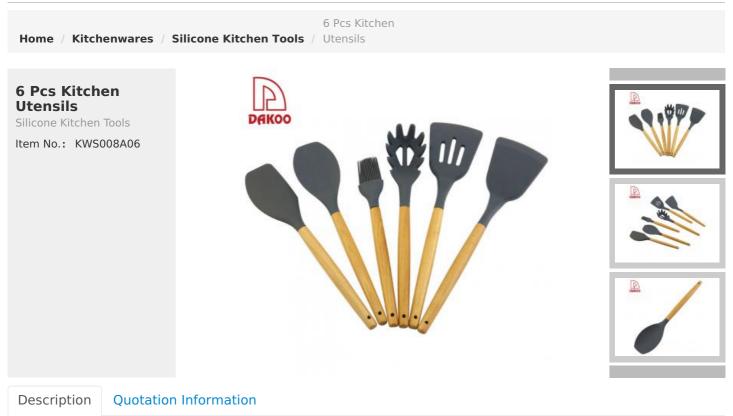

#### Product Description

KT0008A09

Spaghetti Server

## **Silicone Kitchen Accessories**

Blade W:6.2cm, Blade L:13.2cm, Handle

79

|           |                |                          | L:18.2cm                                          |     |
|-----------|----------------|--------------------------|---------------------------------------------------|-----|
| KT0008A04 | Slotted Turner | Silicone + Beech<br>Wood | Blade W:8.2cm, Blade L:13.9cm, Handle<br>L:18.2cm | 76  |
| KT0008A03 | Solid Turner   |                          | Blade W:8.2cm, Blade L:13.7cm, Handle<br>L:18.2cm | 100 |
| KT0008A10 | Brush          |                          | Blade W:4cm, Blade L:9cm, Handle<br>L:18.2cm      | 55  |
| KT0008A05 | Spatula        |                          | Blade W:6.8cm, Blade L:13.5cm, Handle<br>L:18.2cm | 83  |
| KT0008A12 | Spatula        |                          | Blade W:6.2cm, Blade L:13.2cm, Handle<br>L:18.2cm | 90  |