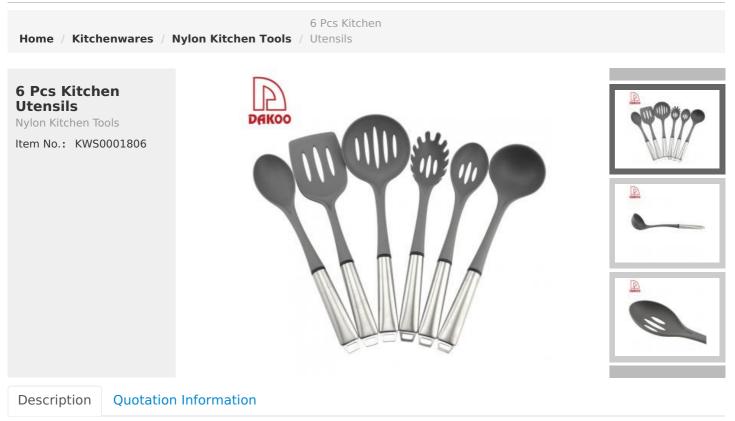

| Item Number | Item    | Material | Size                                   | Weight<br>(G) |
|-------------|---------|----------|----------------------------------------|---------------|
| KT001801    | Skimmer |          | Blade W:11.0cm, Blade L:12.0cm, Handle | 98            |

|          |                               |           | L:12.9cm                                          |     |
|----------|-------------------------------|-----------|---------------------------------------------------|-----|
| KT001802 | Ladle                         | Nylon+430 | Blade W:9.0cm, Blade L:9.0cm,<br>Handle L:12.9cm  | 102 |
| KT001806 | Long Narrow Slotted<br>Turner |           | Blade W:8.5cm, Blade L:11.0cm, Handle<br>L:12.9cm | 90  |
| KT001807 | Solid Spoon                   |           | Blade W:6.1cm, Blade L:9.5cm,<br>Handle L:12.9cm  | 81  |
| KT001808 | Slotted Spoon                 |           | Blade W:6.1cm, Blade L:10.0cm, Handle<br>L:12.9cm | 80  |
| KT001809 | Spagetti Server               |           | Blade W:6.2cm, Blade L:10.3cm, Handle<br>L:12.9cm | 80  |

- Long Narrow Slotted Turner
- Solid Spoon