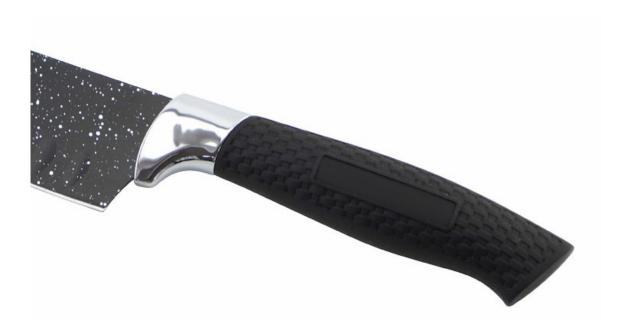

### **Detailed Images**

to fix the block for the sake of safety

Made from 3Cr13, superior performance, sharp and durable