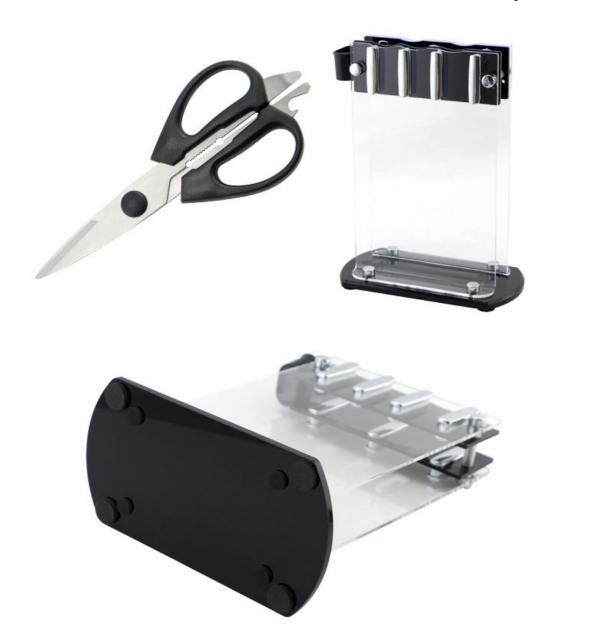

### **Detailed Images**

to fix the block for the sake of safety

Made from 3Cr13, superior performance, sharp and durable