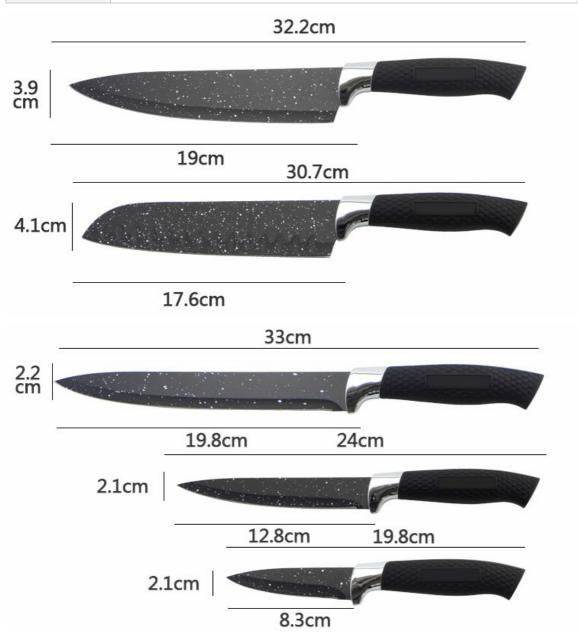

#### **Product Size**

|                 | Material | Size                                                              | Weight | Polishing |
|-----------------|----------|-------------------------------------------------------------------|--------|-----------|
| 8"Chef Knife    |          | Blade THK:1.5mm, Blade W:3.9cm,<br>Blade L:19.0cm,Handle L:13.2cm | 115g   |           |
| 7"Santotu knife |          | Blade THK:1.5mm, Blade W:4.1cm,<br>Blade L:17.6cm,Handle L:13.2cm | 116g   |           |

| 8" Carving Knife                          | Blade M: 3Cr13,<br>Handle M:<br>ABS plating,<br>PP+TPR | Blade THK:1.5mm, Blade W:2.2cm,<br>Blade L:19.8cm, Handle L:13.2cm    | 97g  | Spray Coating  |  |  |
|-------------------------------------------|--------------------------------------------------------|-----------------------------------------------------------------------|------|----------------|--|--|
| 5"Utility Knife                           |                                                        | Blade THK:1.2mm, Blade W:2.1cm,<br>Blade L:12.8cm, Handle L:11.2cm    | 49g  |                |  |  |
| 3.5"Paring Knife                          |                                                        | Blade THK:1.2mm, Blade W:2.1cm,<br>Blade L:8.3cm,Handle L:11.2cm      | 43g  |                |  |  |
| Kitchen Scissors                          | 2Cr13+PP                                               | Blade THK: 20mm, Total L: 18.5cm.                                     | 90g  | Sand Polishing |  |  |
| 5PCS Knives<br>+Scissors<br>Acrylic Block | Acrylic, Electropl<br>ate Clip                         | Board THK:2.5mm,<br>Bottom Board THK: 7.0mm,<br>Size: 16.9*8.9*22.0cm | 362g |                |  |  |
| Item No.                                  | KS492B07                                               |                                                                       |      |                |  |  |
| MOQ                                       | 500 Sets                                               |                                                                       |      |                |  |  |
| Package                                   | Color Box                                              |                                                                       |      |                |  |  |

Note: Size is subject to actual sample.