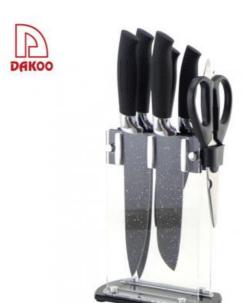

#### 5Pcs Kitchen Knife Set With Acrylic Block

Stainless Steel Knife Set

Item No.: KS492B07

Description

**Quotation Information** 

## **Elegant and Fashionable**

high quality life starts from the pursuit of high quality

### **Detailed Images**

to fix the block for the sake of safety

Made from 3Cr13, superior performance, sharp and durable