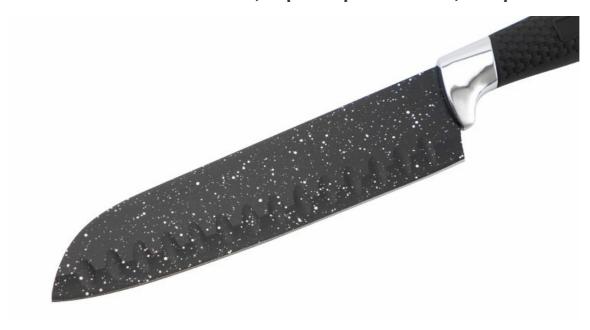

### **Detailed Images**

to fix the block for the sake of safety

Made from 3Cr13, superior performance, sharp and durable

# With beautiful designed handle and comfortable to hold