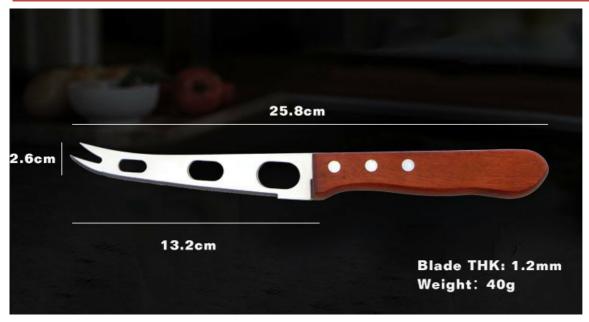

#### **Product Size**

Note: Size is subject to actual sample.

| Item Number | Item              | Material                            | Specification                                                         | N.W(gram) | Surface<br>Processing |
|-------------|-------------------|-------------------------------------|-----------------------------------------------------------------------|-----------|-----------------------|
| KN48605S    | 5"Cheese<br>Knife | 2CR14+Weed tree<br>with oil rolling | Blade THK:1.2mm, Blade<br>W:2.6cm, Blade L:13.2cm,<br>Handle L:12.5cm | 40g       | Mirror Polishing      |