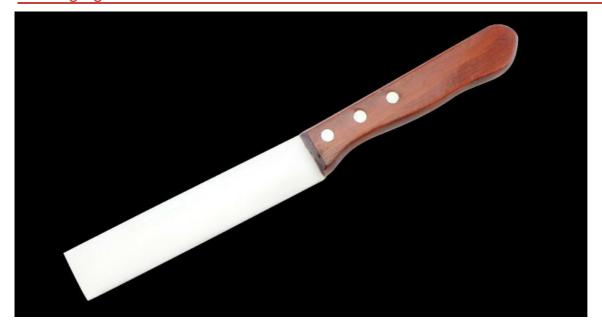

#### **Product Size**

Note: Size is subject to actual sample.

| Item Number | Item              | Material                            | Specification                                                         | N.W(gram) | Surface<br>Processing |
|-------------|-------------------|-------------------------------------|-----------------------------------------------------------------------|-----------|-----------------------|
| KN48605S    | 5"Cheese<br>Knife | 2CR14+Weed tree<br>with oil rolling | Blade THK:1.2mm, Blade<br>W:2.6cm, Blade L:13.2cm,<br>Handle L:12.5cm | 40g       | Mirror Polishing      |