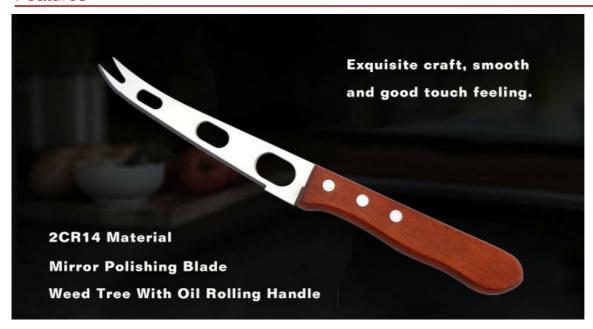

#### **Product Description**

# **Cheese Knife**

high quality life starts from the pursuit of high quality



#### **Product Size**



Note: Size is subject to actual sample.

| Item Number | Item              | Material                            | Specification                                                         | N.W(gram) | Surface<br>Processing |
|-------------|-------------------|-------------------------------------|-----------------------------------------------------------------------|-----------|-----------------------|
| KN48605S    | 5"Cheese<br>Knife | 2CR14+Weed tree<br>with oil rolling | Blade THK:1.2mm, Blade<br>W:2.6cm, Blade L:13.2cm,<br>Handle L:12.5cm | 40g       | Mirror Polishing      |

#### **Features**



### **Detailed Images**





## Packaging