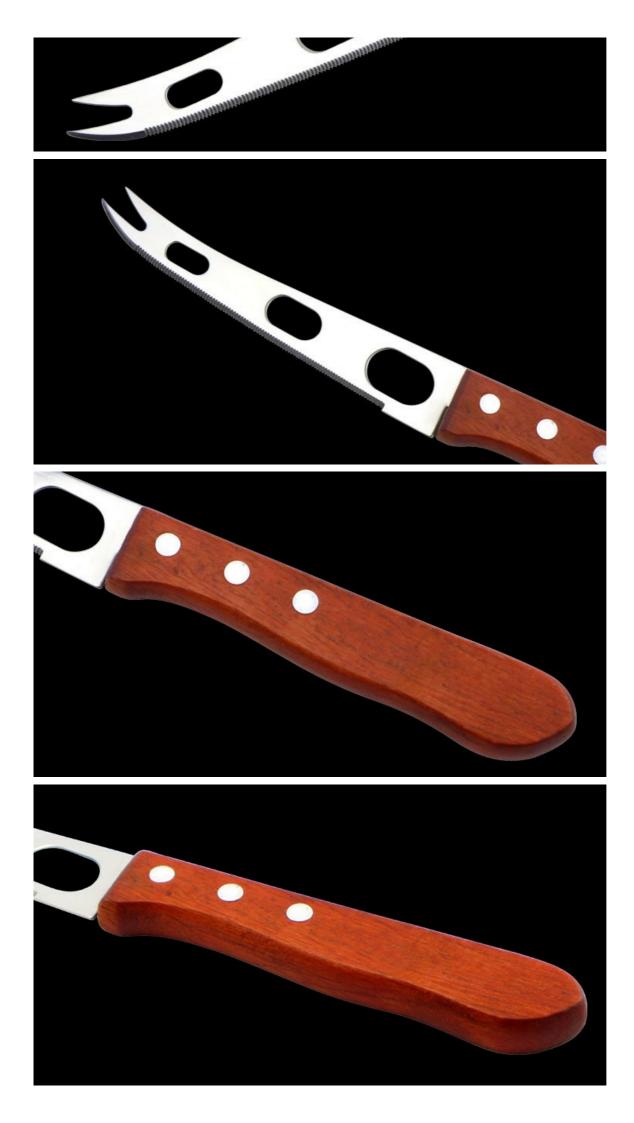

#### **Product Description**

# **Cheese Knife**

high quality life starts from the pursuit of high quality



#### **Product Size**



Note: Size is subject to actual sample.

| Item Number | Item              | Material                            | Specification                                                         | N.W(gram) | Surface<br>Processing |
|-------------|-------------------|-------------------------------------|-----------------------------------------------------------------------|-----------|-----------------------|
| KN48605S    | 5"Cheese<br>Knife | 2CR14+Weed tree<br>with oil rolling | Blade THK:1.2mm, Blade<br>W:2.6cm, Blade L:13.2cm,<br>Handle L:12.5cm | 40g       | Mirror Polishing      |

#### **Features**



### **Detailed Images**





## Packaging