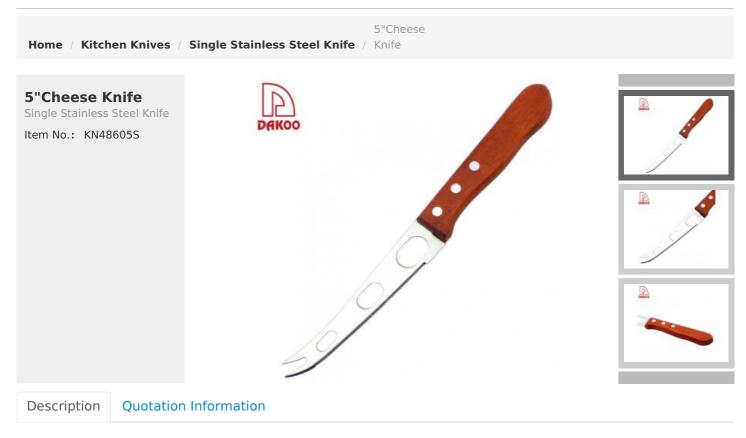

#### **Product Size**

Note: Size is subject to actual sample.

| Item Number | Item              | Material                            | Specification                                                         | N.W(gram) | Surface<br>Processing |
|-------------|-------------------|-------------------------------------|-----------------------------------------------------------------------|-----------|-----------------------|
| KN48605S    | 5"Cheese<br>Knife | 2CR14+Weed tree<br>with oil rolling | Blade THK:1.2mm, Blade<br>W:2.6cm, Blade L:13.2cm,<br>Handle L:12.5cm | 40g       | Mirror Polishing      |