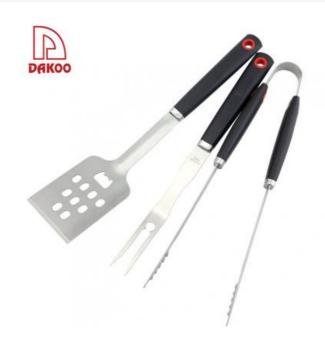

## BBQ Set 3Pcs BBQ Tools High-grade stainless steel barbecue tools set

| Product Size |  |
|--------------|--|
|              |  |
|              |  |
|              |  |
|              |  |
|              |  |
|              |  |
|              |  |
|              |  |
|              |  |
|              |  |
|              |  |

| Note:Size is subject to actual sample.                                        |  |
|-------------------------------------------------------------------------------|--|
| Detailed Images                                                               |  |
| Multi-function fork, to move food, and to check cooking level of food         |  |
|                                                                               |  |
|                                                                               |  |
|                                                                               |  |
|                                                                               |  |
|                                                                               |  |
|                                                                               |  |
|                                                                               |  |
| Barbecue spatula is in horizontal surface, can overturn, cut and shovel food. |  |
|                                                                               |  |
|                                                                               |  |
|                                                                               |  |
|                                                                               |  |
|                                                                               |  |
|                                                                               |  |
|                                                                               |  |