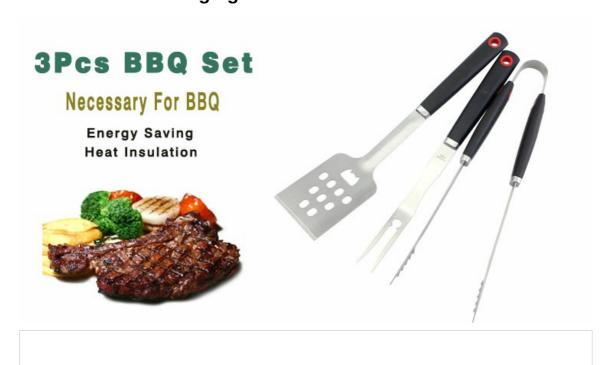

## BBQ Set 3Pcs BBQ Tools High-grade stainless steel barbecue tools set

| Product Size |  |
|--------------|--|
|              |  |
|              |  |
|              |  |
|              |  |
|              |  |
|              |  |
|              |  |
|              |  |
|              |  |
|              |  |
|              |  |

| Note:Size is subject to actual sample.                                        |  |
|-------------------------------------------------------------------------------|--|
| Detailed Images                                                               |  |
| Multi-function fork, to move food, and to check cooking level of food         |  |
|                                                                               |  |
|                                                                               |  |
|                                                                               |  |
|                                                                               |  |
|                                                                               |  |
|                                                                               |  |
|                                                                               |  |
| Barbecue spatula is in horizontal surface, can overturn, cut and shovel food. |  |
|                                                                               |  |
|                                                                               |  |
|                                                                               |  |
|                                                                               |  |
|                                                                               |  |
|                                                                               |  |
|                                                                               |  |