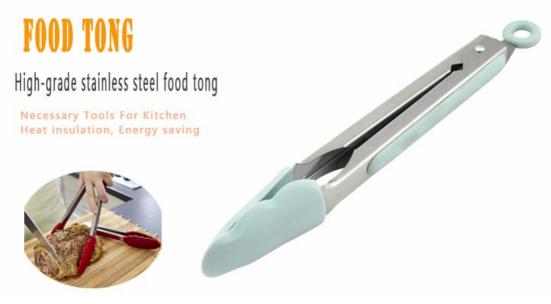

## **Detailed Images**

The Food tong's head is more stable and reliable

to pick up food, to prevent the food slip down.

The handle design is according with human body mechanics, smooth and uniform texture and , the hand touch is comfortable.