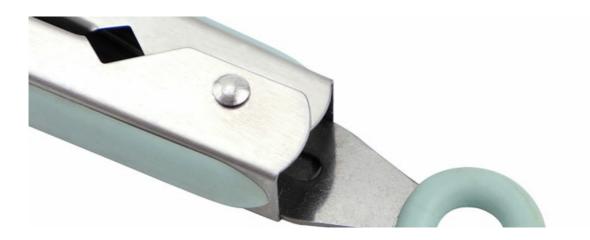

## **Product Description**

## **Elegant and Fashionable**

high quality life starts from the pursuit of high quality



| Item Number | Material          | Size       | Weight |
|-------------|-------------------|------------|--------|
| KT06609     | Silicone+#430+TPR | 27.2*4.4cm | 110g   |
| Package     | PP Bag            |            |        |



## Product Size



Blade THK: 8mm Note: Size is subject to actual sample.

## **Detailed Images**



The Food tong's head is more stable and reliable

to pick up food, to prevent the food slip down.



The handle design is according with human body mechanics, smooth and uniform texture and , the hand touch is comfortable.



Handle is in hang hole design, organisational, convenient and comfortable.