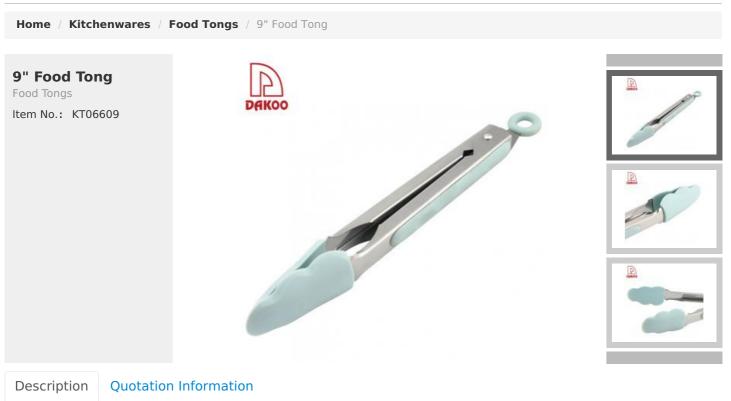

## **Product Description**

## **Elegant and Fashionable**

high quality life starts from the pursuit of high quality

| Item Number | Material          | Size       | Weight |
|-------------|-------------------|------------|--------|
| KT06609     | Silicone+#430+TPR | 27.2*4.4cm | 110g   |
| Package     | PP Bag            |            |        |