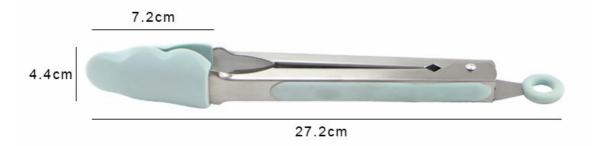

## **Product Description**

## **Elegant and Fashionable**

high quality life starts from the pursuit of high quality



| Item Number | Material          | Size       | Weight |
|-------------|-------------------|------------|--------|
| KT06609     | Silicone+#430+TPR | 27.2*4.4cm | 110g   |
| Package     | PP Bag            |            |        |



## Product Size



Blade THK: 8mm Note: Size is subject to actual sample.

## **Detailed Images**



The Food tong's head is more stable and reliable

to pick up food, to prevent the food slip down.



The handle design is according with human body mechanics, smooth and uniform texture and , the hand touch is comfortable.



Handle is in hang hole design, organisational, convenient and comfortable.