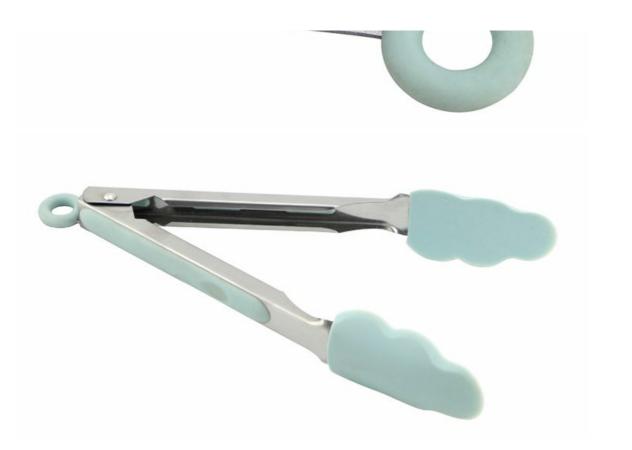

## **Detailed Images**

The Food tong's head is more stable and reliable

to pick up food, to prevent the food slip down.

The handle design is according with human body mechanics, smooth and uniform texture and , the hand touch is comfortable.

Handle is in hang hole design, organisational, convenient and comfortable.