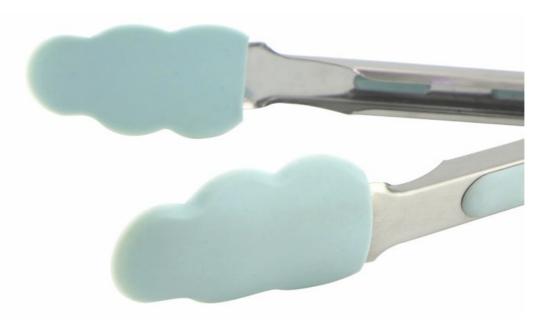

## **Detailed Images**

The Food tong's head is more stable and reliable

to pick up food, to prevent the food slip down.

The handle design is according with human body mechanics, smooth and uniform texture and , the hand touch is comfortable.