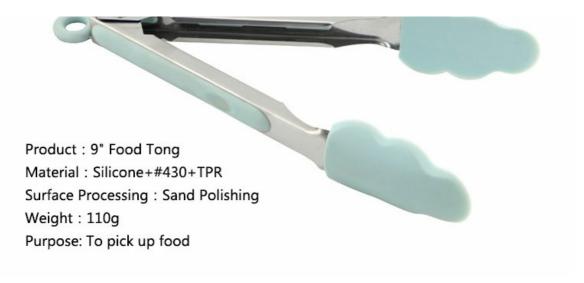

## **Elegant and Fashionable**

high quality life starts from the pursuit of high quality

| Item Number | Material          | Size       | Weight |
|-------------|-------------------|------------|--------|
| KT06609     | Silicone+#430+TPR | 27.2*4.4cm | 110g   |
| Package     | PP Bag            |            |        |