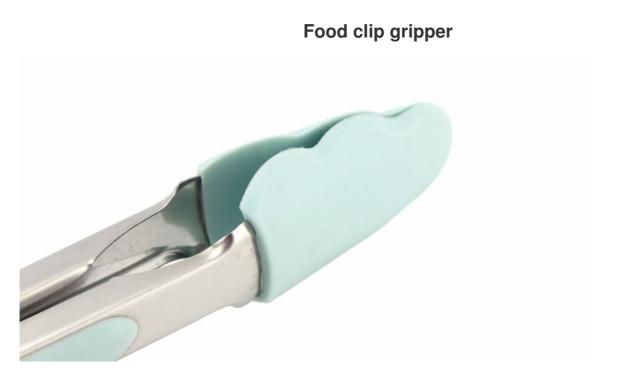

## **Detailed Images**

The Food tong's head is more stable and reliable

to pick up food, to prevent the food slip down.

The handle design is according with human body mechanics, smooth and uniform texture and , the hand touch is comfortable.