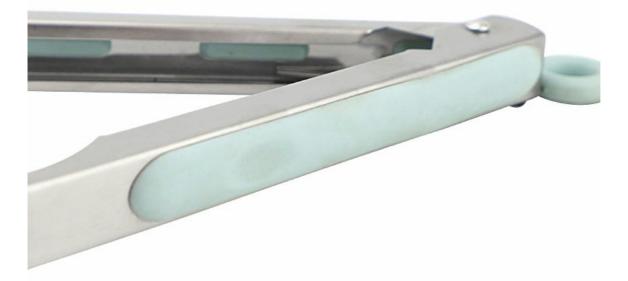

## **Detailed Images**

The Food tong's head is more stable and reliable

to pick up food, to prevent the food slip down.

The handle design is according with human body mechanics, smooth and uniform texture and , the hand touch is comfortable.

Handle is in hang hole design, organisational, convenient and comfortable.