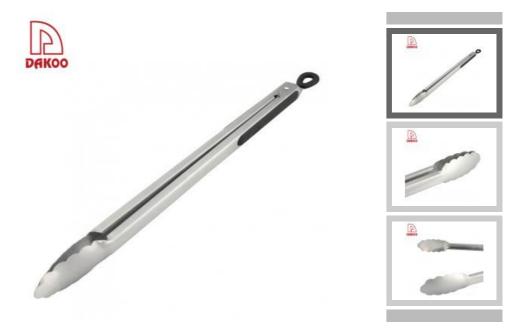

| Product Size      |  |
|-------------------|--|
|                   |  |
|                   |  |
|                   |  |
|                   |  |
|                   |  |
| Detailed Images   |  |
| Food clip gripper |  |
|                   |  |
|                   |  |
|                   |  |
|                   |  |
|                   |  |

| to pick up 100a, to prevent the 100a slip down.                                                                         |    |
|-------------------------------------------------------------------------------------------------------------------------|----|
|                                                                                                                         |    |
| The handle design is according with human body mechanics, smooth and uniform texture and, the hand touch is comfortable | e. |
|                                                                                                                         |    |
| Handle is in hang hole design, organisational, convenient and comfortable.                                              |    |
|                                                                                                                         |    |