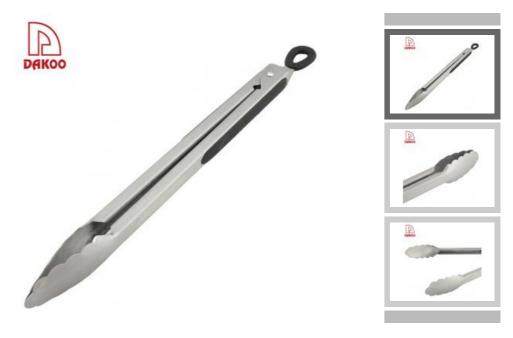

## **Elegant and Fashionable**

high quality life starts from the pursuit of high quality

|           | Material     | Thickness | Width | Blade L | Total L | Weight |
|-----------|--------------|-----------|-------|---------|---------|--------|
| Food Tong | #430+TPR     | 0.8mm     | 3.8cm | 8cm     | 36.2cm  | 152g   |
| Package   | Bulk Packing |           |       |         |         |        |

| Product Size      |  |
|-------------------|--|
|                   |  |
|                   |  |
|                   |  |
|                   |  |
|                   |  |
| Detailed Images   |  |
| Food clip gripper |  |
|                   |  |
|                   |  |
|                   |  |
|                   |  |
|                   |  |