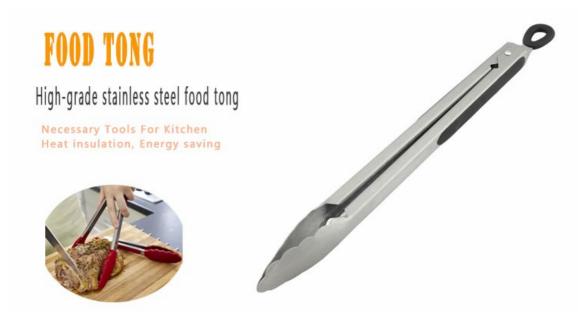

## **Product Description**

## **Elegant and Fashionable**

high quality life starts from the pursuit of high quality

|           | Material     | Thickness | Width | Blade L | Total L | Weight |
|-----------|--------------|-----------|-------|---------|---------|--------|
| Food Tong | #430+TPR     | 0.8mm     | 3.8cm | 8cm     | 36.2cm  | 152g   |
| Package   | Bulk Packing |           |       |         |         |        |