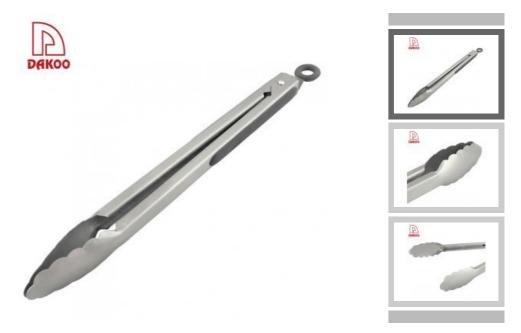

## **Elegant and Fashionable**

high quality life starts from the pursuit of high quality

|           | Material     | Thickness | Width | Blade L | Total L | Weight |
|-----------|--------------|-----------|-------|---------|---------|--------|
| Food Tong | #430+TPR     | 0.8mm     | 3.8cm | 8cm     | 35cm    | 156g   |
| Package   | Bulk Packing |           |       |         |         |        |

| Product Size      |  |
|-------------------|--|
|                   |  |
|                   |  |
|                   |  |
|                   |  |
|                   |  |
| Detailed Images   |  |
| Food clip gripper |  |
|                   |  |
|                   |  |
|                   |  |
|                   |  |
|                   |  |