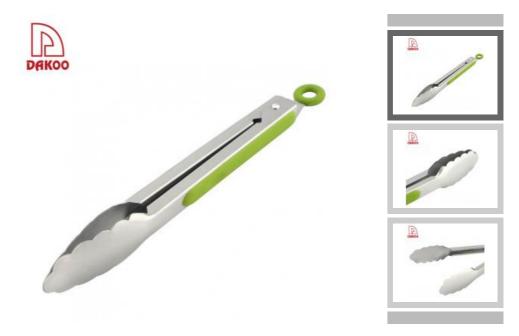

## **Elegant and Fashionable**

high quality life starts from the pursuit of high quality

|           | Material     | Thickness | Width | Blade L | Total L | Weight |
|-----------|--------------|-----------|-------|---------|---------|--------|
| Food Tong | #430+TPR     | 0.8mm     | 3.8cm | 8cm     | 27.5cm  | 121g   |
| Package   | Bulk Packing |           |       |         |         |        |

| Product Size      |  |  |  |  |  |  |
|-------------------|--|--|--|--|--|--|
|                   |  |  |  |  |  |  |
|                   |  |  |  |  |  |  |
|                   |  |  |  |  |  |  |
|                   |  |  |  |  |  |  |
|                   |  |  |  |  |  |  |
| Detailed Images   |  |  |  |  |  |  |
| Food clip gripper |  |  |  |  |  |  |
|                   |  |  |  |  |  |  |
|                   |  |  |  |  |  |  |
|                   |  |  |  |  |  |  |
|                   |  |  |  |  |  |  |
|                   |  |  |  |  |  |  |