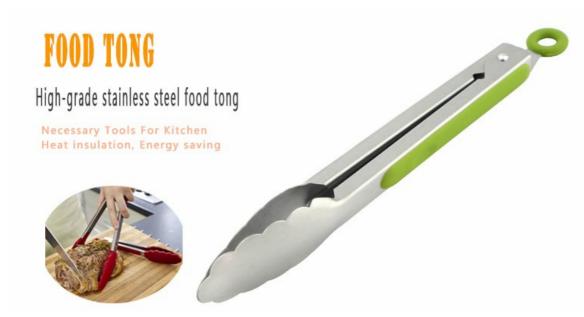

## **Product Description**

## **Elegant and Fashionable**

high quality life starts from the pursuit of high quality

|           | Material     | Thickness | Width | Blade L | Total L | Weight |
|-----------|--------------|-----------|-------|---------|---------|--------|
| Food Tong | #430+TPR     | 0.8mm     | 3.8cm | 8cm     | 27.5cm  | 121g   |
| Package   | Bulk Packing |           |       |         |         |        |