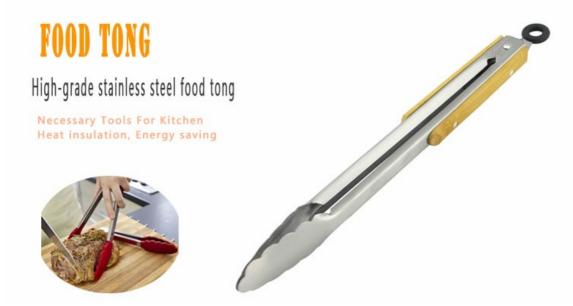

## **Product Description**

## **Elegant and Fashionable**

high quality life starts from the pursuit of high quality

|           | Material     | Thickness | Width | Blade L | Total L | Weight |
|-----------|--------------|-----------|-------|---------|---------|--------|
| Food Tong | #430+Bamboo  | 0.8mm     | 3.8cm | 8cm     | 35.5cm  | 149g   |
| Package   | Bulk Packing |           |       |         |         |        |