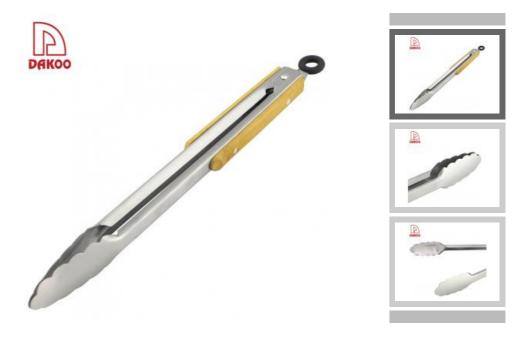

## **Elegant and Fashionable**

high quality life starts from the pursuit of high quality

|           | Material     | Thickness | Width | Blade L | Total L | Weight |
|-----------|--------------|-----------|-------|---------|---------|--------|
| Food Tong | #430+Bamboo  | 0.8mm     | 3.8cm | 8cm     | 35.5cm  | 149g   |
| Package   | Bulk Packing |           |       |         |         |        |

| Product Size      |  |
|-------------------|--|
|                   |  |
|                   |  |
|                   |  |
|                   |  |
|                   |  |
| Detailed Images   |  |
| Food clip gripper |  |
|                   |  |
|                   |  |
|                   |  |
|                   |  |
|                   |  |