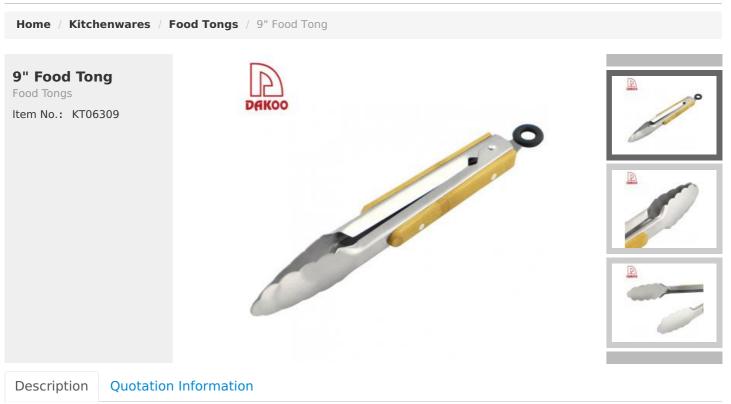

#### Food clip gripper

The Food tong's head is more stable and reliable

to pick up tooa, to prevent the tooa slip aown.