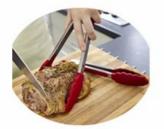

# FOOD TONG

High-grade stainless steel food tong

Necessary Tools For Kitchen Heat insulation, Energy saving

|           | Material     | Thickness | Width | Blade L | Total L | Weight |
|-----------|--------------|-----------|-------|---------|---------|--------|
| Food Tong | #430+Bamboo  | 0.8mm     | 3.8cm | 7.8cm   | 27.5cm  | 126g   |
| Package   | Bulk Packing |           |       |         |         |        |

#### **Product Size**