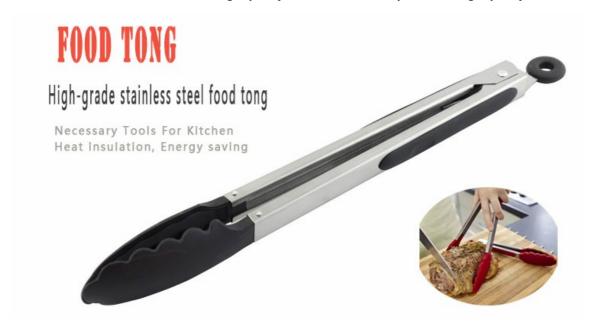

## **Product Description**

## **Elegant and Fashionable**

high quality life starts from the pursuit of high quality

|           | Material       | Thickness | Width | Blade L | Total L | Weight |
|-----------|----------------|-----------|-------|---------|---------|--------|
| Food Tong | Nylon+#430+TPR | 0.8mm     | 3.5cm | 9.5cm   | 35.2cm  | 114g   |
| Package   | Bulk Packing   |           |       |         |         |        |

| Product Size      | 1 |
|-------------------|---|
|                   |   |
|                   |   |
|                   |   |
|                   |   |
|                   |   |
|                   |   |
|                   |   |
| Detailed Images   |   |
|                   |   |
| Food clip gripper |   |
|                   |   |
|                   |   |
|                   |   |
|                   |   |
|                   |   |
|                   |   |
|                   |   |

| to pick up food, to prevent the food slip down.                                                                          |
|--------------------------------------------------------------------------------------------------------------------------|
|                                                                                                                          |
|                                                                                                                          |
|                                                                                                                          |
|                                                                                                                          |
|                                                                                                                          |
|                                                                                                                          |
|                                                                                                                          |
| The handle design is according with human body mechanics, smooth and uniform texture and, the hand touch is comfortable. |
|                                                                                                                          |
|                                                                                                                          |
|                                                                                                                          |
|                                                                                                                          |
|                                                                                                                          |
|                                                                                                                          |
|                                                                                                                          |
| Handle is in hang hole design, organisational, convenient and comfortable.                                               |
|                                                                                                                          |
|                                                                                                                          |
|                                                                                                                          |
|                                                                                                                          |
|                                                                                                                          |