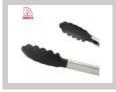

| Product Size      | 1 |
|-------------------|---|
|                   |   |
|                   |   |
|                   |   |
|                   |   |
|                   |   |
|                   |   |
|                   |   |
| Detailed Images   |   |
|                   |   |
| Food clip gripper |   |
|                   |   |
|                   |   |
|                   |   |
|                   |   |
|                   |   |
|                   |   |
|                   |   |

| to pick up food, to prevent the food slip down.                                                                          |
|--------------------------------------------------------------------------------------------------------------------------|
|                                                                                                                          |
|                                                                                                                          |
|                                                                                                                          |
|                                                                                                                          |
|                                                                                                                          |
|                                                                                                                          |
|                                                                                                                          |
| The handle design is according with human body mechanics, smooth and uniform texture and, the hand touch is comfortable. |
|                                                                                                                          |
|                                                                                                                          |
|                                                                                                                          |
|                                                                                                                          |
|                                                                                                                          |
|                                                                                                                          |
|                                                                                                                          |
| Handle is in hang hole design, organisational, convenient and comfortable.                                               |
|                                                                                                                          |
|                                                                                                                          |
|                                                                                                                          |
|                                                                                                                          |
|                                                                                                                          |