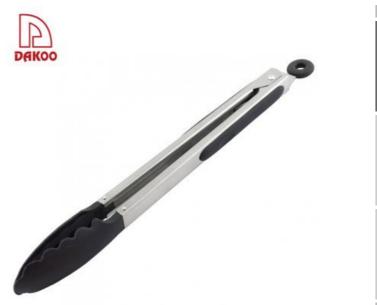

## **Food clip**

Food Tongs

Item No.: FT0009

Description

**Quotation Information** 

## **Elegant and Fashionable**

high quality life starts from the pursuit of high quality

|           | Material       | Thickness | Width | Blade L | Total L | Weight |
|-----------|----------------|-----------|-------|---------|---------|--------|
| Food Tong | Nylon+#430+TPR | 0.8mm     | 3.5cm | 9.5cm   | 35.2cm  | 114g   |
| Package   | Bulk Packing   |           |       |         |         |        |