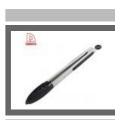

| to pick up food, to prevent the food slip down.                                                                          |
|--------------------------------------------------------------------------------------------------------------------------|
|                                                                                                                          |
|                                                                                                                          |
|                                                                                                                          |
|                                                                                                                          |
|                                                                                                                          |
|                                                                                                                          |
|                                                                                                                          |
| The handle design is according with human body mechanics, smooth and uniform texture and, the hand touch is comfortable. |
|                                                                                                                          |
|                                                                                                                          |
|                                                                                                                          |
|                                                                                                                          |
|                                                                                                                          |
|                                                                                                                          |
|                                                                                                                          |
| Handle is in hang hole design, organisational, convenient and comfortable.                                               |
|                                                                                                                          |
|                                                                                                                          |
|                                                                                                                          |
|                                                                                                                          |
|                                                                                                                          |