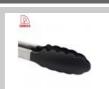

| to pick up food, to prevent the food slip down.                                                                          |
|--------------------------------------------------------------------------------------------------------------------------|
|                                                                                                                          |
|                                                                                                                          |
|                                                                                                                          |
|                                                                                                                          |
|                                                                                                                          |
|                                                                                                                          |
|                                                                                                                          |
| The handle design is according with human body mechanics, smooth and uniform texture and, the hand touch is comfortable. |
|                                                                                                                          |
|                                                                                                                          |
|                                                                                                                          |
|                                                                                                                          |
|                                                                                                                          |
|                                                                                                                          |
|                                                                                                                          |
| Handle is in hang hole design, organisational, convenient and comfortable.                                               |
|                                                                                                                          |
|                                                                                                                          |
|                                                                                                                          |
|                                                                                                                          |
|                                                                                                                          |