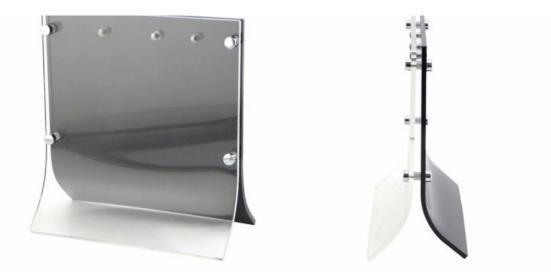

## **Detailed Images**

Ventilated and water drop quickly, prevent the breeding of bacteria to keep the knives clean

Made from 3Cr13, superior performance, sharp and durable

With beautiful designed handle and comfortable to hold