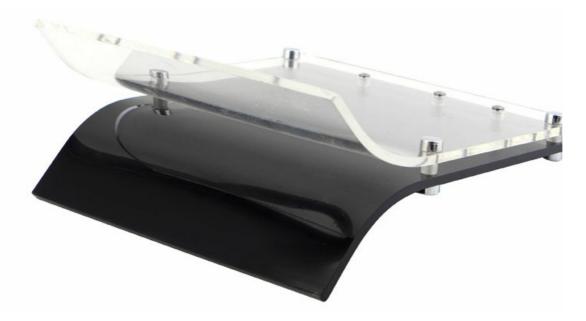

## **Detailed Images**

Ventilated and water drop quickly, prevent the breeding of bacteria to keep the knives clean

Made from 3Cr13, superior performance, sharp and durable

With beautiful designed handle and comfortable to hold