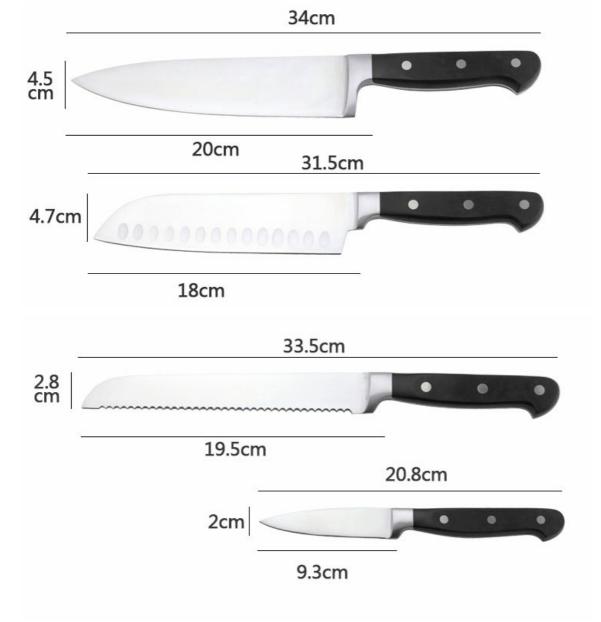

## **Product Size**

|                 | Material                                        | Size                                                             | Weight | Polishing |
|-----------------|-------------------------------------------------|------------------------------------------------------------------|--------|-----------|
| 8"Chef Knife    | Blade M: 3Cr13,<br>Handle M <sup>,</sup> Forged | Blade THK:2.5mm, Blade W:4.5cm, Blade<br>L:20cm, Handle L:14cm   | 249g   | _         |
| 7"Santotu Knife |                                                 | Blade THK:2.5mm, Blade W:4.7cm, Blade<br>L:18cm, Handle L:13.5cm | 200g   |           |

| 8"Bread Knife                | Bolster + ABS                  | Blade: 2.5mm(THK)/2.8cm(W)<br>/19.5cm(L), Handle: 14cm(L) | 169g | Rubber wheel |  |  |
|------------------------------|--------------------------------|-----------------------------------------------------------|------|--------------|--|--|
| 3.5"Paring Knife             |                                | Blade: 2.0mm(THK)/2cm(W)<br>/9.3cm(L), Handle: 11.5cm(L   | 83g  |              |  |  |
| 4PCS Knives<br>Acrylic Block | Acrylic, Electropla<br>te Clip | Blade THK:5mm, Size:20.3*9.8*21.5cm                       | 537g |              |  |  |
| Item No.                     | KS152P05                       |                                                           |      |              |  |  |
| MOQ                          | 500 Sets                       |                                                           |      |              |  |  |
| Package                      | Color Box                      |                                                           |      |              |  |  |