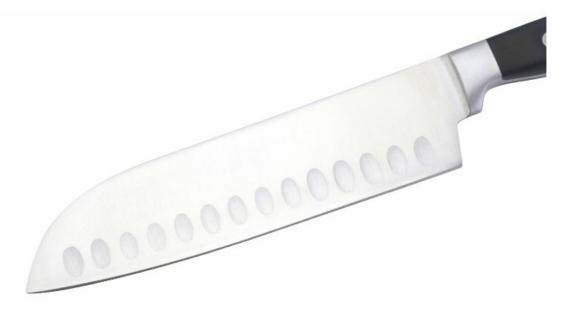

## **Detailed Images**

Ventilated and water drop quickly, prevent the breeding of bacteria to keep the knives clean

Made from 3Cr13, superior performance, sharp and durable

With beautiful designed handle and comfortable to hold