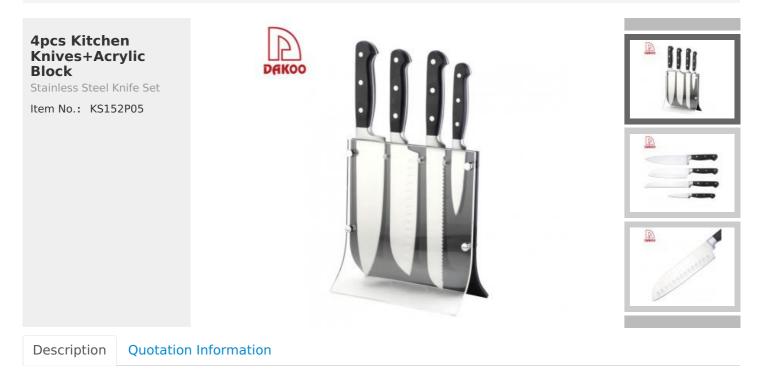

Home / Kitchen Knives / Stainless Steel Knife Set / 4pcs Kitchen Knives+Acrylic Block

## **Product Size**

|                 | Material                                        | Size                                                             | Weight | Polishing |
|-----------------|-------------------------------------------------|------------------------------------------------------------------|--------|-----------|
| 8"Chef Knife    | Blade M: 3Cr13,<br>Handle M <sup>,</sup> Forged | Blade THK:2.5mm, Blade W:4.5cm, Blade<br>L:20cm, Handle L:14cm   | 249g   | _         |
| 7"Santotu Knife |                                                 | Blade THK:2.5mm, Blade W:4.7cm, Blade<br>L:18cm, Handle L:13.5cm | 200g   |           |

| 8"Bread Knife                | Bolster + ABS                  | Blade: 2.5mm(THK)/2.8cm(W)<br>/19.5cm(L), Handle: 14cm(L) | 169g | Rubber wheel |  |  |
|------------------------------|--------------------------------|-----------------------------------------------------------|------|--------------|--|--|
| 3.5"Paring Knife             |                                | Blade: 2.0mm(THK)/2cm(W)<br>/9.3cm(L), Handle: 11.5cm(L   | 83g  |              |  |  |
| 4PCS Knives<br>Acrylic Block | Acrylic, Electropla<br>te Clip | Blade THK:5mm, Size:20.3*9.8*21.5cm                       | 537g |              |  |  |
| Item No.                     | KS152P05                       |                                                           |      |              |  |  |
| MOQ                          | 500 Sets                       |                                                           |      |              |  |  |
| Package                      | Color Box                      |                                                           |      |              |  |  |