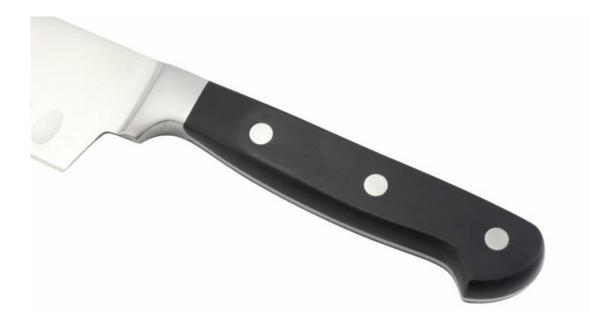

## **Detailed Images**

Ventilated and water drop quickly, prevent the breeding of bacteria to keep the knives clean

Made from 3Cr13, superior performance, sharp and durable

With beautiful designed handle and comfortable to hold