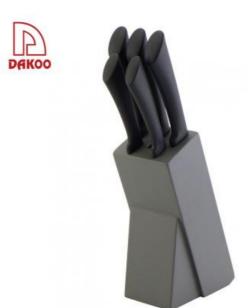

Home / Kitchen Knives / Stainless Steel Knife Set /

5pcs knives with wooden

block

# 5pcs knives with wooden block

Stainless Steel Knife Set

Item No.: KS12506B

Description

**Quotation Information** 

## **Detailed Images**

With beautiful designed handle and comfortable to hold