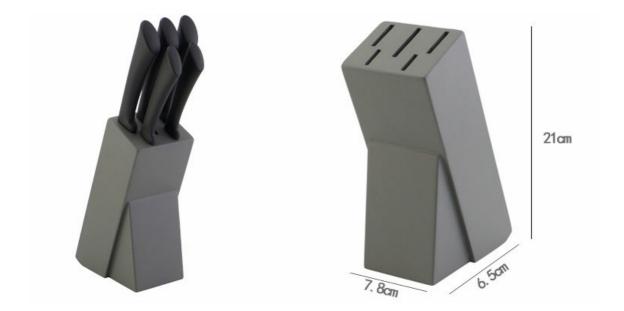

### Paring Knife——USE: Suitable for cutting fruit, melon, vegetables

|                          | Material                                       | Size                                                                | Weight                                | Polishing         |  |  |  |
|--------------------------|------------------------------------------------|---------------------------------------------------------------------|---------------------------------------|-------------------|--|--|--|
| 8"Chef Knife             | Blade M:<br>3CR13<br>Handle M: New<br>Fresh PP | Blade THK: 1.8mm, Blade W: 3.9cm,<br>Blade L: 20cm, Total L: 33cm   | 112g                                  |                   |  |  |  |
| 8"Bread Knife            |                                                | Blade THK: 1.5mm, Blade W: 2.8cm,<br>Blade L: 20cm, Total L: 33cm   | 98g                                   |                   |  |  |  |
| 8"Carving Knife          |                                                | Blade THK: 1.5mm, Blade W: 2.8cm,<br>Blade L: 20cm, Total L: 33cm   | 95g                                   | Sand<br>Polishing |  |  |  |
| 5"Utility Knife          |                                                | Blade THK: 1.2mm, Blade W: 1.9cm,<br>Blade L: 12.5cm, Total L: 24cm | 47g                                   | r olioning        |  |  |  |
| 3.5"Paring Knife         |                                                | Blade THK: 1.2mm, Blade W: 1.9cm,<br>Blade L: 9cm, Total L: 20.5cm  | 42g                                   |                   |  |  |  |
| 5pcs Set Wooden<br>Block | Pine Wood                                      | Main board, 7.8*6.5*21cm, Triangle: 5.3*7*11.5cm                    | 675g                                  | Coating           |  |  |  |
| Item No.                 | KS12506B                                       |                                                                     | · · · · · · · · · · · · · · · · · · · |                   |  |  |  |
| MOQ                      | 500 Sets                                       |                                                                     |                                       |                   |  |  |  |
| Package                  | Color Box                                      |                                                                     |                                       |                   |  |  |  |