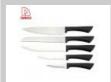

#### **5Pcs Kitchen Knives**

Chef Knife——USE: Suitable for cutting meat, fish, vegetable.

Bread Knife——USE: Suitable for cutting bread,cake,cheese,etc.

Carving Knife——USE: Suitable for slicing of meat without bone, fish, vegetable. Do not use for chopping bones due to the thin blade.

Utility Knife——USE: suitable for cutting small piece of meat, fruits and vegetables, and peeling melons.

### Paring Knife——USE: Suitable for cutting fruit, melon, vegetables

|                          | Material                                       | Size                                                                | Weight                                | Polishing         |  |  |  |
|--------------------------|------------------------------------------------|---------------------------------------------------------------------|---------------------------------------|-------------------|--|--|--|
| 8"Chef Knife             | Blade M:<br>3CR13<br>Handle M: New<br>Fresh PP | Blade THK: 1.8mm, Blade W: 3.9cm,<br>Blade L: 20cm, Total L: 33cm   | 112g                                  |                   |  |  |  |
| 8"Bread Knife            |                                                | Blade THK: 1.5mm, Blade W: 2.8cm,<br>Blade L: 20cm, Total L: 33cm   | 98g                                   |                   |  |  |  |
| 8"Carving Knife          |                                                | Blade THK: 1.5mm, Blade W: 2.8cm,<br>Blade L: 20cm, Total L: 33cm   | 95g                                   | Sand<br>Polishing |  |  |  |
| 5"Utility Knife          |                                                | Blade THK: 1.2mm, Blade W: 1.9cm,<br>Blade L: 12.5cm, Total L: 24cm | 47g                                   | r olioning        |  |  |  |
| 3.5"Paring Knife         |                                                | Blade THK: 1.2mm, Blade W: 1.9cm,<br>Blade L: 9cm, Total L: 20.5cm  | 42g                                   |                   |  |  |  |
| 5pcs Set Wooden<br>Block | Pine Wood                                      | Main board, 7.8*6.5*21cm, Triangle: 5.3*7*11.5cm                    | 675g                                  | Coating           |  |  |  |
| Item No.                 | KS12506B                                       |                                                                     | · · · · · · · · · · · · · · · · · · · |                   |  |  |  |
| MOQ                      | 500 Sets                                       |                                                                     |                                       |                   |  |  |  |
| Package                  | Color Box                                      |                                                                     |                                       |                   |  |  |  |