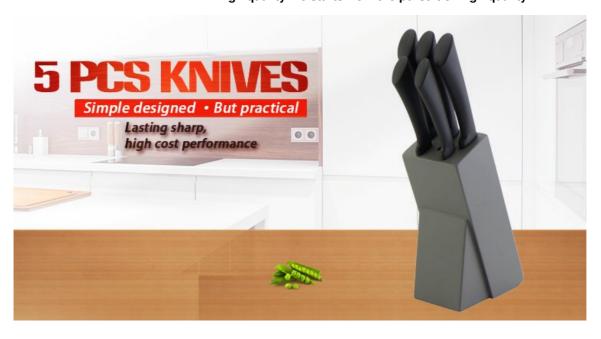

# 5pcs knives with wooden block

Stainless Steel Knife Set

Item No.: KS12506B

Description

**Quotation Information** 

# **Elegant and Fashionable**

high quality life starts from the pursuit of high quality

#### **5Pcs Kitchen Knives**

Chef Knife——USE: Suitable for cutting meat, fish, vegetable.

Bread Knife——USE: Suitable for cutting bread,cake,cheese,etc.

Carving Knife——USE: Suitable for slicing of meat without bone, fish, vegetable. Do not use for chopping bones due to the thin blade.