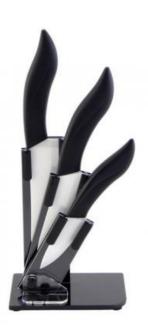

3Pcs Ceramic Knives+ Acrylic

Home / Kitchen Knives / Ceramic Knife Set / block

nome / Kitchen Kinves / Ceraniic Kinie Set

3Pcs Ceramic Knives+ Acrylic block

Ceramic Knife Set

Item No.: CKS03904

Description

**Quotation Information** 

## **Elegant and Fashionable**

high quality life starts from the pursuit of high quality

## **Product Size**

|                 | Material      | Size                                                             | Weight | Polishing |
|-----------------|---------------|------------------------------------------------------------------|--------|-----------|
| 6"Chef Knife    |               | Blade THK:1.8mm, Blade W:3.5cm,<br>Blade L:15.3cm, Handle L:13cm | 73g    |           |
| 5"Utility Knife | Blade M: 7rO2 | Blade THK:1.8mm, Blade W:2.7cm,                                  | 60g    |           |