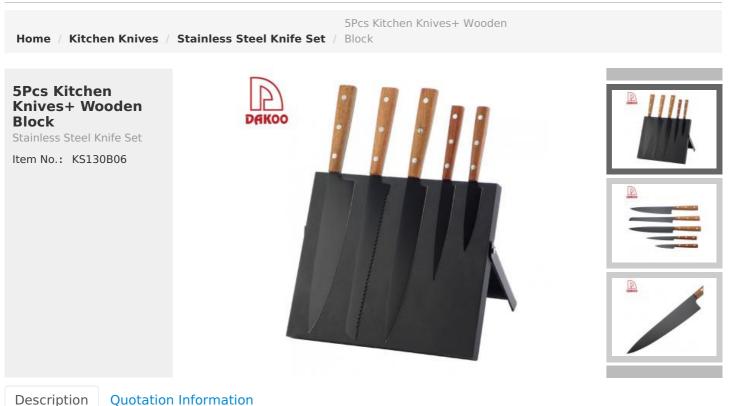

#### **5Pcs Kitchen Knives**

Chef Knife—USE: Suitable for cutting meat, fish, vegetable.

Bread Knife—USE: Suitable for cutting bread,cake,cheese,etc.

Carving Knife——USE: Suitable for slicing of meat without bone, fish, vegetable. Do not use for chopping bones due to the thin blade.

Utility Knife——USE: suitable for cutting small piece of meat, fruits and vegetables, and peeling melons.

Paring Knife——USE: Suitable for cutting fruit, melon,vegetables Block——Suitable for storing and displaying knives. Simple and fashion design, easy to clean.

## Product Size

|                                   | Material                                  | Size                                                                                      | Weight | Polishing            |
|-----------------------------------|-------------------------------------------|-------------------------------------------------------------------------------------------|--------|----------------------|
| 8"Chef Knife                      | Blade M:<br>3CR13, Handle<br>M: Rose wood | Blade THK:2.0mm, Blade W:4cm,<br>Blade L:21.5cm, Handle L:11.5cm                          | 112g   | Non-stick<br>Coating |
| 8"Bread Knife                     |                                           | Blade THK:2.0mm, Blade W:3cm,<br>Blade L:21.5cm, Handle L:11.5cm                          | 105g   |                      |
| 8"Carving Knife                   |                                           | Blade THK:2.0mm, Blade W:2.9cm,<br>Blade L:21.5cm, Handle L:11.5cm                        | 99g    |                      |
| 5"Utility Knife                   |                                           | Blade THK:1.5mm, Blade W:2cm,<br>Blade L:13.5cm, Handle L:9.5cm                           | 38g    |                      |
| 3.5"Paring Knife                  |                                           | Blade THK:1.5mm, Blade W:2cm,<br>Blade L:9.5cm, Handle L:9.5cm                            | 37g    |                      |
| Magnetic Foldable<br>Wooden Block | Medium fiber<br>board + acrylic<br>board  | 25.2x21.7x2.5cm(foldable),<br>Wooden Board: 25x21.5x2(THK)cm, Acrylic Board<br>THK: 2.3mm | 1180g  |                      |
| Item No.                          | KS130B06                                  |                                                                                           |        |                      |
| MOQ                               | 500 Sets                                  |                                                                                           |        |                      |
| Package                           | Color Box                                 |                                                                                           |        |                      |