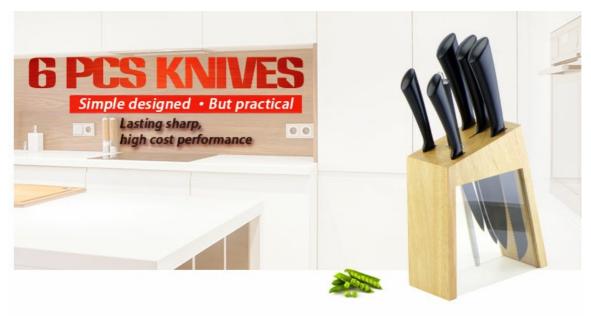

## **Elegant and Fashionable**

high quality life starts from the pursuit of high quality

#### **6Pcs Kitchen Knives**

Chef Knife—USE: Suitable for cutting meat,fish,vegetable.

Bread Knife——USE: Suitable for cutting bread,cake,cheese,etc.

Carving Knife——USE: Suitable for slicing of meat without bone, fish, vegetable. Do not use for chopping bones due to the thin blade.