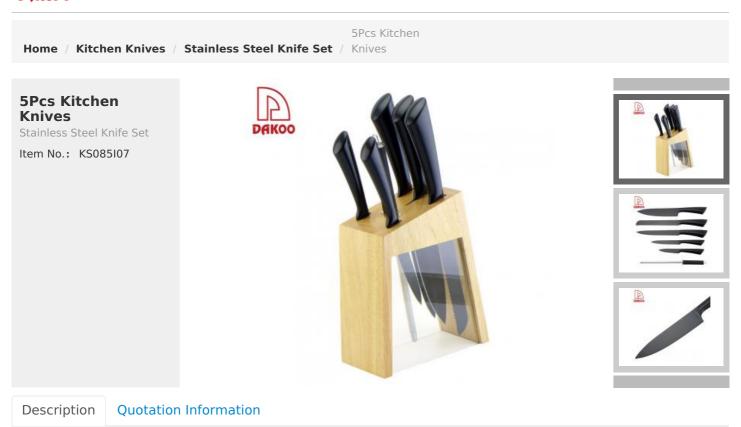

#### **6Pcs Kitchen Knives**

Chef Knife—USE: Suitable for cutting meat,fish,vegetable.

Bread Knife——USE: Suitable for cutting bread,cake,cheese,etc.

Carving Knife——USE: Suitable for slicing of meat without bone, fish, vegetable. Do not use for chopping bones due to the thin blade.

Utility Knife——USE: suitable for cutting small piece of meat, fruits and vegetables, and peeling melons.

Paring Knife——USE: Suitable for cutting fruit, melon,vegetables Block——Suitable for storing and displaying knives. Simple and fashion design, easy to clean.

### Product Size

|                          | Material                             | Size                                                               | Weight | Polishing                              |
|--------------------------|--------------------------------------|--------------------------------------------------------------------|--------|----------------------------------------|
| 8"Chef Knife             |                                      | Blade THK:2.5mm, Blade W:4.3cm,<br>Blade L:19.8cm, Handle L:14.0cm | 155g   | Non-stick<br>Coating                   |
| 8"Bread Knife            |                                      | Blade THK:2.5mm, Blade W:2.6cm,<br>Blade L:20.0cm, Handle L:14.0cm | 126g   |                                        |
| 8"Carving knife          | Blade M:<br>3CR13, Handle<br>M: #430 | Blade THK:2.5mm, Blade W:2.6cm,<br>Blade L:19.8cm, Handle L:14.0cm | 125g   |                                        |
| 5"Utility Knife          | - WI. #430                           | Blade THK:2.0mm, Blade W:2.1cm,<br>Blade L:12.5cm, Handle L:12.5cm | 68g    |                                        |
| 3.5"Paring Knife         |                                      | Blade THK:2.0mm, Blade W:2.1cm,<br>Blade L:8.7cm, Handle L:12.5cm  | 64g    |                                        |
| 7.5" Sharpener           | Steel+430+ TPR<br>Coated             | 30.5*0.9mm                                                         | 125g   | Ni Chrome<br>Plated; Heat<br>Treatment |
| 6pcs Set Wooden<br>Block | Rubber<br>wood+Acrylic<br>board      | 9x15x23.2cm                                                        | 662g   |                                        |
| Item No.                 | KS085107                             |                                                                    |        |                                        |
| MOQ                      | 500 Sets                             |                                                                    |        |                                        |
| Package                  | Color Box                            |                                                                    |        |                                        |