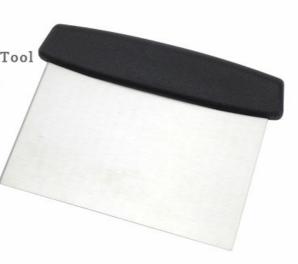

## Cake Device

Stainless Steel Cutting Pastry Tool
Easy to cut pizza, it is not hot
High strength, good hardness,
safety and health, strong and durable.

**Product Description** 

Product : Cake Device Material : #430+PP

Size: 16.5\*12.3\*1.8cm

THK: 1mm Weight: 172g

| Product Size    |  |
|-----------------|--|
|                 |  |
|                 |  |
|                 |  |
|                 |  |
|                 |  |
|                 |  |
|                 |  |
|                 |  |
|                 |  |
|                 |  |
|                 |  |
|                 |  |
|                 |  |
|                 |  |
|                 |  |
|                 |  |
|                 |  |
|                 |  |
|                 |  |
| Product Details |  |
|                 |  |
|                 |  |
|                 |  |
|                 |  |
|                 |  |
|                 |  |
|                 |  |
|                 |  |
|                 |  |
|                 |  |
|                 |  |
|                 |  |
|                 |  |
|                 |  |
|                 |  |
|                 |  |
|                 |  |
|                 |  |
|                 |  |
|                 |  |
|                 |  |
|                 |  |
|                 |  |
|                 |  |
|                 |  |
|                 |  |
|                 |  |
|                 |  |
|                 |  |