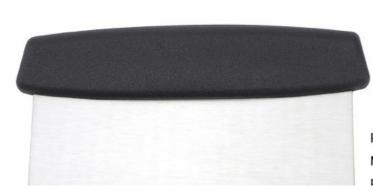

## Cake Device

Stainless Steel Cutting Pastry Tool
Easy to cut pizza, it is not hot
High strength, good hardness,
safety and health, strong and durable.

**Product Description** 

Product : Cake Device Material : #430+PP

Size: 16.5\*12.3\*1.8cm

THK: 1mm Weight: 172g

| Product Size    |  |
|-----------------|--|
|                 |  |
|                 |  |
|                 |  |
|                 |  |
|                 |  |
|                 |  |
|                 |  |
|                 |  |
|                 |  |
|                 |  |
|                 |  |
|                 |  |
|                 |  |
|                 |  |
|                 |  |
|                 |  |
|                 |  |
|                 |  |
|                 |  |
| Product Details |  |
|                 |  |
|                 |  |
|                 |  |
|                 |  |
|                 |  |
|                 |  |
|                 |  |
|                 |  |
|                 |  |
|                 |  |
|                 |  |
|                 |  |
|                 |  |
|                 |  |
|                 |  |
|                 |  |
|                 |  |
|                 |  |
|                 |  |
|                 |  |
|                 |  |
|                 |  |
|                 |  |
|                 |  |
|                 |  |
|                 |  |
|                 |  |
|                 |  |
|                 |  |