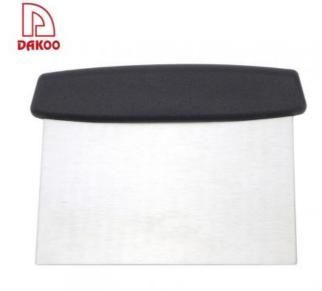

## Cake Device

Stainless Steel Cutting Pastry Tool
Easy to cut pizza, it is not hot
High strength, good hardness,
safety and health, strong and durable.

**Product Description** 

Product : Cake Device Material : #430+PP

Size: 16.5\*12.3\*1.8cm

THK: 1mm Weight: 172g

| Product Size    |  |
|-----------------|--|
|                 |  |
|                 |  |
|                 |  |
|                 |  |
|                 |  |
|                 |  |
|                 |  |
|                 |  |
|                 |  |
|                 |  |
|                 |  |
|                 |  |
|                 |  |
|                 |  |
|                 |  |
|                 |  |
|                 |  |
|                 |  |
|                 |  |
| Product Details |  |
|                 |  |
|                 |  |
|                 |  |
|                 |  |
|                 |  |
|                 |  |
|                 |  |
|                 |  |
|                 |  |
|                 |  |
|                 |  |
|                 |  |
|                 |  |
|                 |  |
|                 |  |
|                 |  |
|                 |  |
|                 |  |
|                 |  |
|                 |  |
|                 |  |
|                 |  |
|                 |  |
|                 |  |
|                 |  |
|                 |  |
|                 |  |
|                 |  |
|                 |  |