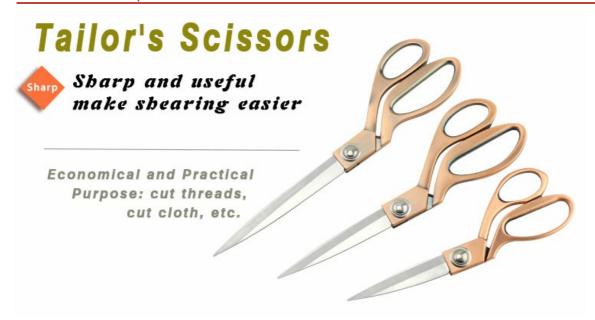

## Tailor's Scissors

Scissors/Shears

Item No.: SC205

Description

**Quotation Information** 

## **Product Description**

| Product             | Tailor's Scissors      |
|---------------------|------------------------|
| Material            | Zinc alloy             |
| Blade Thickness     | 2.5mm                  |
| Blade Width         | 2.1cm, 2.1cm, 2cm      |
| Total Length        | 26.5cm, 23.8cm, 19.8cm |
| N.W(gram)           | 189g, 178g, 118g       |
| Surface Processing: | Sand Polishing         |

| Product Size                                                                                                                          |  |  |  |
|---------------------------------------------------------------------------------------------------------------------------------------|--|--|--|
|                                                                                                                                       |  |  |  |
|                                                                                                                                       |  |  |  |
|                                                                                                                                       |  |  |  |
|                                                                                                                                       |  |  |  |
|                                                                                                                                       |  |  |  |
|                                                                                                                                       |  |  |  |
|                                                                                                                                       |  |  |  |
|                                                                                                                                       |  |  |  |
|                                                                                                                                       |  |  |  |
|                                                                                                                                       |  |  |  |
|                                                                                                                                       |  |  |  |
|                                                                                                                                       |  |  |  |
|                                                                                                                                       |  |  |  |
|                                                                                                                                       |  |  |  |
|                                                                                                                                       |  |  |  |
|                                                                                                                                       |  |  |  |
|                                                                                                                                       |  |  |  |
|                                                                                                                                       |  |  |  |
| Note:Size is subject to actual sample.                                                                                                |  |  |  |
| Detailed Images                                                                                                                       |  |  |  |
|                                                                                                                                       |  |  |  |
| Tailor's Scissors                                                                                                                     |  |  |  |
| <ul><li>1.High sharpness, blade surface is flat and cut more quickly.</li><li>2.Stronger rivets, safe, solid and anti-slip.</li></ul> |  |  |  |
| <ul><li>3.Anti-slip design, easy to cut and save energy.</li><li>4.Purpose: cut threads, cut cloth, etc.</li></ul>                    |  |  |  |
|                                                                                                                                       |  |  |  |
|                                                                                                                                       |  |  |  |
|                                                                                                                                       |  |  |  |