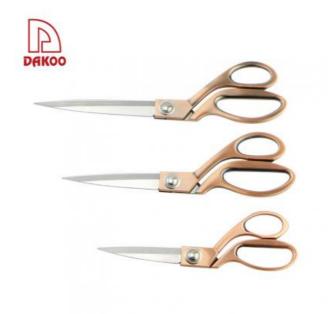

## **Product Description**

| Product             | Tailor's Scissors      |
|---------------------|------------------------|
| Material            | Zinc alloy             |
| Blade Thickness     | 2.5mm                  |
| Blade Width         | 2.1cm, 2.1cm, 2cm      |
| Total Length        | 26.5cm, 23.8cm, 19.8cm |
| N.W(gram)           | 189g, 178g, 118g       |
| Surface Processing: | Sand Polishing         |

| Product Size                                                                                                                          |  |  |  |
|---------------------------------------------------------------------------------------------------------------------------------------|--|--|--|
|                                                                                                                                       |  |  |  |
|                                                                                                                                       |  |  |  |
|                                                                                                                                       |  |  |  |
|                                                                                                                                       |  |  |  |
|                                                                                                                                       |  |  |  |
|                                                                                                                                       |  |  |  |
|                                                                                                                                       |  |  |  |
|                                                                                                                                       |  |  |  |
|                                                                                                                                       |  |  |  |
|                                                                                                                                       |  |  |  |
|                                                                                                                                       |  |  |  |
|                                                                                                                                       |  |  |  |
|                                                                                                                                       |  |  |  |
|                                                                                                                                       |  |  |  |
|                                                                                                                                       |  |  |  |
|                                                                                                                                       |  |  |  |
|                                                                                                                                       |  |  |  |
|                                                                                                                                       |  |  |  |
| Note:Size is subject to actual sample.                                                                                                |  |  |  |
| Detailed Images                                                                                                                       |  |  |  |
|                                                                                                                                       |  |  |  |
| Tailor's Scissors                                                                                                                     |  |  |  |
| <ul><li>1.High sharpness, blade surface is flat and cut more quickly.</li><li>2.Stronger rivets, safe, solid and anti-slip.</li></ul> |  |  |  |
| <ul><li>3.Anti-slip design, easy to cut and save energy.</li><li>4.Purpose: cut threads, cut cloth, etc.</li></ul>                    |  |  |  |
|                                                                                                                                       |  |  |  |
|                                                                                                                                       |  |  |  |
|                                                                                                                                       |  |  |  |