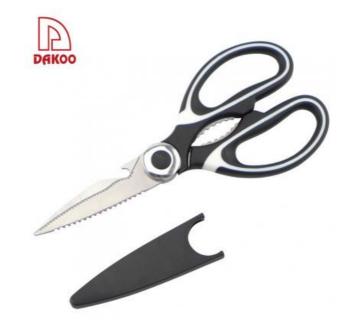

## **Sharp and Quick**

Multi-functional Kitchen Scissors

| Product         | Kitchen Scissors |
|-----------------|------------------|
| Material        | 2CR13 + PP       |
| Blade Thickness | 2.5mm            |
| Blade Width     | 2.2cm            |
| Total Length    | 20.5cm           |
|                 |                  |

## **Kitchen Scissors**

- 1. Thickening blade, cut surface is flat, cut more quickly.
- 2. With rivet connecting on the central axis, safe and anti-shedding.
- 3. Can be used for clipping Walnut, Crab shell food and opening bottle cap.