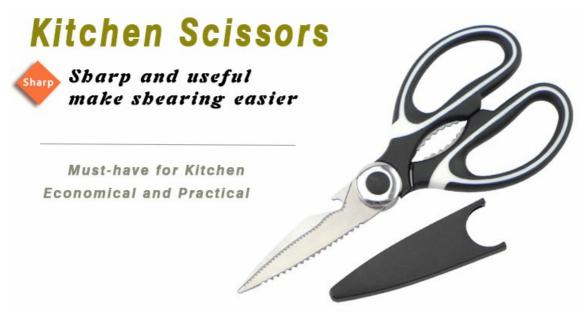

## **Sharp and Quick**

Multi-functional Kitchen Scissors

| Product         | Kitchen Scissors |
|-----------------|------------------|
| Material        | 2CR13 + PP       |
| Blade Thickness | 2.5mm            |
| Blade Width     | 2.2cm            |
| Total Length    | 20.5cm           |
|                 |                  |

## **Kitchen Scissors**

- 1. Thickening blade, cut surface is flat, cut more quickly.
- 2. With rivet connecting on the central axis, safe and anti-shedding.
- 3. Can be used for clipping Walnut, Crab shell food and opening bottle cap.