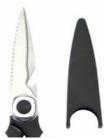

## 8"kitchen Scissors

Scissors/Shears

Item No.: SC20208KA

Description

**Quotation Information** 

## **Sharp and Quick**

Multi-functional Kitchen Scissors

| Product         | Kitchen Scissors |
|-----------------|------------------|
| Material        | 2CR13 + PP       |
| Blade Thickness | 2.5mm            |
| Blade Width     | 2.2cm            |
| Total Length    | 20.5cm           |
|                 |                  |

## **Kitchen Scissors**

- 1. Thickening blade, cut surface is flat, cut more quickly.
- 2. With rivet connecting on the central axis, safe and anti-shedding.
- 3. Can be used for clipping Walnut, Crab shell food and opening bottle cap.