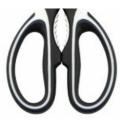

## **Kitchen Scissors**

- 1. Thickening blade, cut surface is flat, cut more quickly.
- 2. With rivet connecting on the central axis, safe and anti-shedding.
- 3. Can be used for clipping Walnut, Crab shell food and opening bottle cap.

| 4.Non-slip handle design, it's not easy to slip even if hand get wet or oil. |                  |                              |                                             |                                                        |                                                                |
|------------------------------------------------------------------------------|------------------|------------------------------|---------------------------------------------|--------------------------------------------------------|----------------------------------------------------------------|
|                                                                              |                  |                              |                                             |                                                        |                                                                |
|                                                                              |                  |                              |                                             |                                                        |                                                                |
|                                                                              |                  |                              |                                             |                                                        |                                                                |
|                                                                              |                  |                              |                                             |                                                        |                                                                |
|                                                                              |                  |                              |                                             |                                                        |                                                                |
|                                                                              |                  |                              |                                             |                                                        |                                                                |
|                                                                              |                  |                              |                                             |                                                        |                                                                |
|                                                                              |                  |                              |                                             |                                                        |                                                                |
|                                                                              |                  |                              |                                             |                                                        |                                                                |
|                                                                              |                  |                              |                                             |                                                        |                                                                |
|                                                                              |                  |                              |                                             |                                                        |                                                                |
|                                                                              |                  |                              |                                             |                                                        |                                                                |
|                                                                              |                  |                              |                                             |                                                        |                                                                |
|                                                                              |                  |                              |                                             |                                                        |                                                                |
|                                                                              |                  |                              |                                             |                                                        |                                                                |
|                                                                              |                  |                              |                                             |                                                        |                                                                |
|                                                                              | dle design, it's | dle design, it's not easy to | dle design, it's not easy to slip even if h | dle design, it's not easy to slip even if hand get wet | dle design, it's not easy to slip even if hand get wet or oil. |