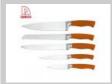

### **5Pcs Kitchen Knives**

Chef Knife--USE: Suitable for cutting meat, fish, vegetable.

Bread Knife--USE: Suitable for cutting bread,cake,cheese,etc.meat,fish,vegetable.

Carving Knife--USE: Suitable for slicing of meat without bone, fish, vegetable. Do not use for chopping bones due to the thin blade.

Utility Knife--USE: suitable for cutting small piece of meat, fruits and vegetables, and peeling melons.

Paring Knife--USE: Suitable for cutting fruit, melon, vegetables

Block --Suitable for storing and displaying knives. Simple and fashion design, easy to clean.