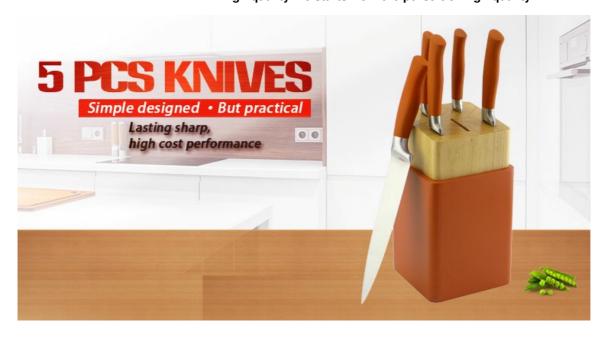

# **Elegant and Fashionable**

high quality life starts from the pursuit of high quality

### **5Pcs Kitchen Knives**

Chef Knife--USE: Suitable for cutting meat, fish, vegetable.

Bread Knife--USE: Suitable for cutting bread,cake,cheese,etc.meat,fish,vegetable.

Carving Knife--USE: Suitable for slicing of meat without bone, fish, vegetable. Do not use for chopping bones due to the thin blade.

Utility Knife--USE: suitable for cutting small piece of meat, fruits and vegetables, and peeling melons.

Paring Knife--USE: Suitable for cutting fruit, melon, vegetables

Block --Suitable for storing and displaying knives. Simple and fashion design, easy to clean.