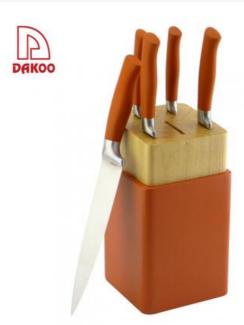

### **5Pcs Kitchen Knives**

Chef Knife--USE: Suitable for cutting meat, fish, vegetable.

Bread Knife--USE: Suitable for cutting bread,cake,cheese,etc.meat,fish,vegetable.

Carving Knife--USE: Suitable for slicing of meat without bone, fish, vegetable. Do not use for chopping bones due to the thin blade.

Utility Knife--USE: suitable for cutting small piece of meat, fruits and vegetables, and peeling melons.

Paring Knife--USE: Suitable for cutting fruit, melon, vegetables

Block --Suitable for storing and displaying knives. Simple and fashion design, easy to clean.

|                          | Material                                    | Size                                                               | Weight | Polishing         |  |  |
|--------------------------|---------------------------------------------|--------------------------------------------------------------------|--------|-------------------|--|--|
| 8"Chef Knife             |                                             | Blade THK: 2.5mm, Blade W: 4.4cm, Blade L: 20cm,<br>Total L: 34cm  | 184g   | Sand<br>Polishing |  |  |
| 8"Bread Knife            | Blade M: 3CR13<br>Handle M: #430+<br>Coated | Blade THK: 2.5mm, Blade W: 2.9cm, Blade L: 20cm,<br>Total L: 33cm  | 110g   |                   |  |  |
| 8" Carving Knife         |                                             | Blade THK: 2.5mm, Blade W: 2.9cm, Blade L: 20cm,<br>Total L: 33cm  | 106g   |                   |  |  |
| 5" Utility Knife         |                                             | Blade THK: 2.0mm, Blade W: 2.0cm, Blade L: 11.9cm, Total L: 23.5cm | 61g    | , one may         |  |  |
| 3.5"Paring Knife         |                                             | Blade THK: 2.0mm, Blade W: 2.0cm, Blade L: 8.6cm, Total L: 20.2cm  | 54g    |                   |  |  |
| 5pcs Set Wooden<br>Block | MDF +Rubber<br>Wood                         | 12.8x12.8x23.5cm                                                   | 1478g  | Painting          |  |  |
| Item No.                 | KS466B06D                                   |                                                                    |        |                   |  |  |
| MOQ                      | 1000 Sets                                   | 1000 Sets                                                          |        |                   |  |  |
| Package                  | Color Box                                   | Color Box                                                          |        |                   |  |  |