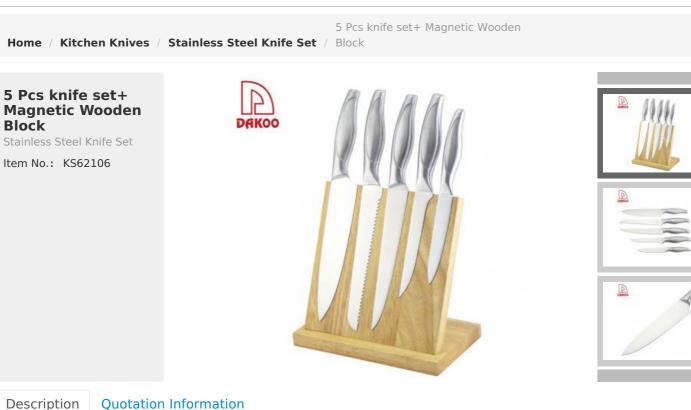

#### **5Pcs Kitchen Knives**

Chef Knife--USE: Suitable for cutting meat, fish, vegetable.

Bread Knife--USE: Suitable for cutting bread,cake,cheese,etc. Carving Knife--USE: Suitable for slicing of meat without bone,fish,vegetable. Do not use for chopping bones due to the thin blade. Boning Knife--USE: Suitable for Remove the bones from chicken, fish, etc Utility Knife--USE: suitable for cutting small piece of meat, fruits and vegetables,and peeling melons. Wooden Block--Suitable for storing and displaying knives. Simple and fashion design, easy to clean.

|                                                  | Material                             | Size                                                                | Weight      | Polishing      |
|--------------------------------------------------|--------------------------------------|---------------------------------------------------------------------|-------------|----------------|
| 8" Chef Knife                                    | Blade M:<br>3Cr14, Handle<br>M: #430 | Blade THK:2.0mm, Blade W:4.5cm, Blade L:20.2cm,<br>Handle L:13.3cm  | 183g        | Sand Polishing |
| 8"Bread Knife                                    |                                      | Blade THK:2.0mm, Blade W:3.3cm, Blade L:20.5cm,<br>Handle L:13.5cm  | 133g        |                |
| 8"Carving Knife                                  |                                      | Blade THK:2.0mm, Blade W:3.2cm, Blade L:20cm,<br>Handle L:13.3cm    | 148g        |                |
| 6"Boning knife                                   |                                      | Blade THK:1.5mm, Blade W:2.8cm, Blade L:14.5cm,<br>Handle L:13.7cm  | 114g        |                |
| 5"Utility Knife                                  |                                      | Blade THK:1.5mm, Blade W:2.2cm, Blade L:12.3cm,<br>Handle L:11.7cm  | 78g         |                |
| Magnetic Panel<br>Original Color<br>Wooden Block | Rubber wood +<br>strong magnet       | main board size:21.9x20.8x1.8cm;<br>botton board size:23.9x12.5x2cm | 1255g       |                |
| Item No.                                         | KS62106                              |                                                                     | · · · · · · |                |
| MOQ                                              | 1000 Sets                            |                                                                     |             |                |
| Package                                          | Color Box                            |                                                                     |             |                |