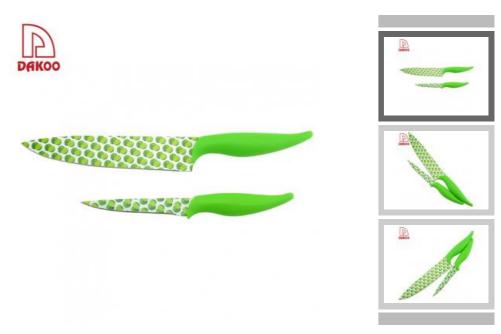

## **2Pcs Kitchen Knives**

Stainless Steel Knife Set

Item No.: KS618A

Description

**Quotation Information** 

## **Elegant and Fashionable**

high quality life starts from the pursuit of high quality

|                 | Material        | Size                                                             | Weight | Polishing        |  |  |
|-----------------|-----------------|------------------------------------------------------------------|--------|------------------|--|--|
| 8"Chef Knife    | Blade M: 3Cr13, | Blade THK:1.5mm, Blade W:4.1cm, Blade<br>L:20.5cm, Handle L:14cm | 112g   | Picture Printing |  |  |
| 5"Utility Knife | Handle M: PP    | Blade THK:1.2mm, Blade W:2cm, Blade<br>L:12.5cm, Handle L:12cm   | 42g    |                  |  |  |
| Itam No         | KCE18V          |                                                                  |        |                  |  |  |