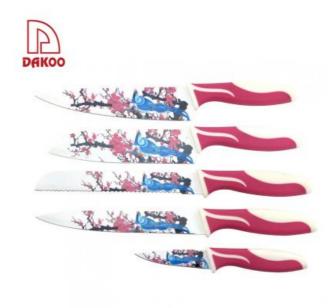

## **Elegant and Fashionable**

high quality life starts from the pursuit of high quality

|                 | Material                     | Size                                                               | Weight | Polishing        |
|-----------------|------------------------------|--------------------------------------------------------------------|--------|------------------|
| 8"Chef Knife    | Blade M: 3Cr13,<br>Handle M: | Blade THK:1.8mm, Blade W:4.3cm,<br>Blade L:19.8cm, Handle L:13.5cm | 120g   | Picture Printing |
| 8"Bread Knife   |                              | Blade THK:1.8mm, Blade W:2.5cm,<br>Blade L:19.6cm, Handle L:13.5cm | 102g   |                  |
| 7"Cantalu Knifa |                              | Riada THK+1 8mm Riada W+1 1cm Riada                                | 1200   | 1                |

| / Jantolu Killie | PP+TPR    | L:17.6cm, Handle L:13.5cm                                          | ızuy |  |
|------------------|-----------|--------------------------------------------------------------------|------|--|
| 8"Carving Knife  |           | Blade THK:1.8mm, Blade W:2.6cm, Blade<br>L:19.6cm, Handle L:13.5cm | 93g  |  |
| 3.5"Paring Knife |           | Blade THK:1.5mm, Blade W:2.1cm, Blade<br>L:8.6cm, Handle L:11.3cm  | 43g  |  |
| Item No.         | KS617-2   |                                                                    |      |  |
| MOQ              | 1000 Sets |                                                                    |      |  |
| Package          | PP Bag    |                                                                    |      |  |

| Professional edge sharpened                            |        |
|--------------------------------------------------------|--------|
| and stay sharp after prolonged use.                    |        |
|                                                        |        |
|                                                        |        |
|                                                        |        |
|                                                        |        |
|                                                        |        |
|                                                        |        |
|                                                        |        |
|                                                        |        |
|                                                        |        |
|                                                        |        |
|                                                        |        |
|                                                        |        |
| With Picture Printing, high-grade and concise, easy to | clean  |
|                                                        |        |
|                                                        |        |
|                                                        |        |
|                                                        |        |
|                                                        |        |
|                                                        |        |
|                                                        |        |
|                                                        |        |
|                                                        |        |
|                                                        |        |
|                                                        |        |
|                                                        |        |
|                                                        |        |
| Made from 3Cr13, superior performance, sharp and de    | ırable |
|                                                        |        |
|                                                        |        |
|                                                        |        |
|                                                        |        |
|                                                        |        |
|                                                        |        |
|                                                        |        |

| Handle is according with human engineering, edge and angl polishing, sleek light and doe not hurt handle. | e is in carefully |
|-----------------------------------------------------------------------------------------------------------|-------------------|
|                                                                                                           |                   |
|                                                                                                           |                   |
|                                                                                                           |                   |