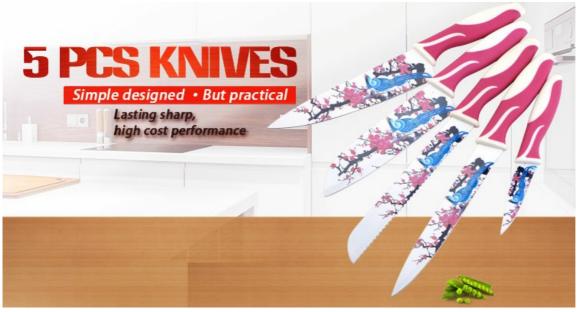

## **Elegant and Fashionable**

high quality life starts from the pursuit of high quality

|                 | Material                     | Size                                                               | Weight | Polishing        |
|-----------------|------------------------------|--------------------------------------------------------------------|--------|------------------|
| 8"Chef Knife    | Blade M: 3Cr13,<br>Handle M: | Blade THK:1.8mm, Blade W:4.3cm,<br>Blade L:19.8cm, Handle L:13.5cm | 120g   | Picture Printing |
| 8"Bread Knife   |                              | Blade THK:1.8mm, Blade W:2.5cm,<br>Blade L:19.6cm, Handle L:13.5cm | 102g   |                  |
| 7"Cantalu Knifa |                              | Riada THK+1 8mm Riada W+1 1cm Riada                                | 1200   | 1                |

| Professional edge sharpened                            |        |
|--------------------------------------------------------|--------|
| and stay sharp after prolonged use.                    |        |
|                                                        |        |
|                                                        |        |
|                                                        |        |
|                                                        |        |
|                                                        |        |
|                                                        |        |
|                                                        |        |
|                                                        |        |
|                                                        |        |
|                                                        |        |
|                                                        |        |
|                                                        |        |
| With Picture Printing, high-grade and concise, easy to | clean  |
|                                                        |        |
|                                                        |        |
|                                                        |        |
|                                                        |        |
|                                                        |        |
|                                                        |        |
|                                                        |        |
|                                                        |        |
|                                                        |        |
|                                                        |        |
|                                                        |        |
|                                                        |        |
|                                                        |        |
| Made from 3Cr13, superior performance, sharp and de    | ırable |
|                                                        |        |
|                                                        |        |
|                                                        |        |
|                                                        |        |
|                                                        |        |
|                                                        |        |
|                                                        |        |