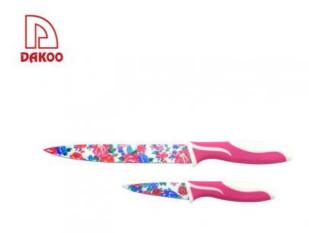

## **Elegant and Fashionable**

high quality life starts from the pursuit of high quality

|                  | Material            | Size                                                               | Weight | Polishing        |
|------------------|---------------------|--------------------------------------------------------------------|--------|------------------|
| 8"Carving Knife  | Blade M: 3Cr13,     | Blade THK:1.8mm, Blade W:2.6cm, Blade<br>L:19.6cm, Handle L:13.5cm | 93g    | Picture Printing |
| 3.5"Paring Knife | Handle M:<br>PP+TPR | Blade THK:1.5mm, Blade W:2.1cm, Blade<br>L:8.6cm, Handle L:11.3cm  | 43g    |                  |
| Itam No          | K9617-1             |                                                                    |        |                  |

With Picture Printing, high-grade and concise, easy to clean

| Made from 3Cr13, superior performance, sharp and du                                                          | rable          |
|--------------------------------------------------------------------------------------------------------------|----------------|
|                                                                                                              |                |
|                                                                                                              |                |
|                                                                                                              |                |
|                                                                                                              |                |
| Handle is according with human engineering, edge and angle i polishing, sleek light and doe not hurt handle. | s in carefully |
|                                                                                                              |                |
|                                                                                                              |                |
|                                                                                                              |                |