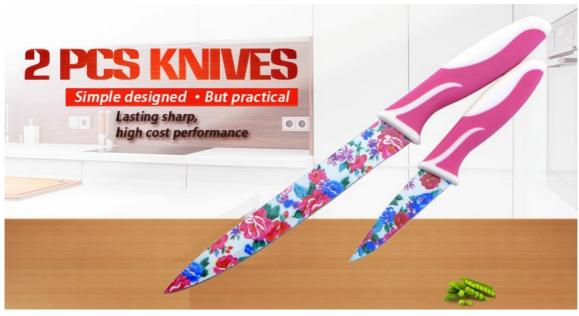

## **Elegant and Fashionable**

high quality life starts from the pursuit of high quality

|                  | Material            | Size                                                               | Weight | Polishing        |
|------------------|---------------------|--------------------------------------------------------------------|--------|------------------|
| 8"Carving Knife  | Blade M: 3Cr13,     | Blade THK:1.8mm, Blade W:2.6cm, Blade<br>L:19.6cm, Handle L:13.5cm | 93g    | Picture Printing |
| 3.5"Paring Knife | Handle M:<br>PP+TPR | Blade THK:1.5mm, Blade W:2.1cm, Blade<br>L:8.6cm, Handle L:11.3cm  | 43g    |                  |
| Itam No          | K9617-1             |                                                                    |        |                  |