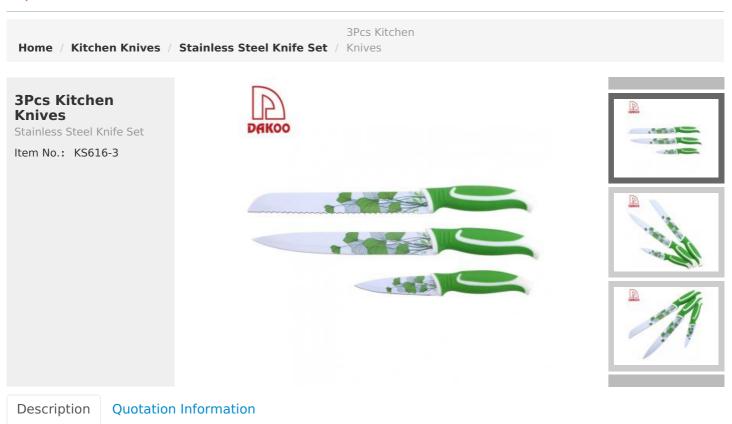

## Product Description

## **Elegant and Fashionable**

high quality life starts from the pursuit of high quality

|                  | Material                               | Size                                                               | Weight | Polishing        |
|------------------|----------------------------------------|--------------------------------------------------------------------|--------|------------------|
| 8"Bread Knife    | Blade M: 3Cr13,<br>Handle M:<br>PP+TPR | Blade THK:1.8mm, Blade W:2.6cm, Blade<br>L:20.0cm, Handle L:12.5cm | 94g    | Picture Printing |
| 8"Carving Knife  |                                        | Blade THK:1.8mm, Blade W:2.5cm, Blade<br>L:19.6cm, Handle L:12.5cm | 89g    |                  |
| 3 5"Daring Knife |                                        | Riada THK:15mm Riada W/21cm Riada                                  | 370    |                  |

| o.o railiig niile | L:8.6cm, Handle L:10.5cm |
|-------------------|--------------------------|
| Item No.          | KS616-3                  |
| MOQ               | 1000 Sets                |
| Package           | PP Bag                   |