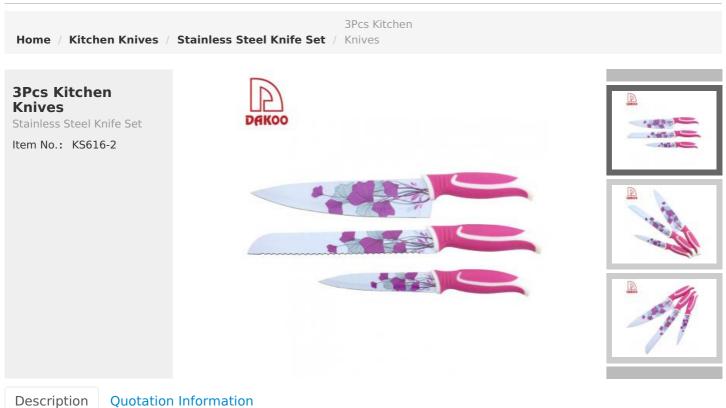

## Product Description

## **Elegant and Fashionable**

high quality life starts from the pursuit of high quality

|                   | Material                               | Size                                                               | Weight | Polishing        |
|-------------------|----------------------------------------|--------------------------------------------------------------------|--------|------------------|
| 8"Chef Knife      | Blade M: 3Cr13,<br>Handle M:<br>PP+TPR | Blade THK:1.8mm, Blade W:4.3cm, Blade<br>L:19.8cm, Handle L:12.5cm | 118g   | Picture Printing |
| 8"Bread Knife     |                                        | Blade THK:1.8mm, Blade W:2.6cm, Blade<br>L:20.0cm, Handle L:12.5cm | 94g    |                  |
| 5"l Itility Knife |                                        | Riada THK+1 5mm Riada W+2 1cm Riada                                | 110    |                  |

| ο ομικγικτικε | L:12.3cm, Handle L:10.5cm |
|---------------|---------------------------|
| Item No.      | KS616-2                   |
| MOQ           | 1000 Sets                 |
| Package       | PP Bag                    |