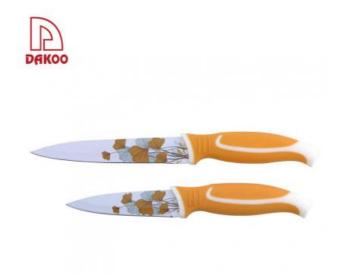

## 2Pcs Kitchen Knives

Stainless Steel Knife Set

Item No.: KN616-1

Description

**Quotation Information** 

## **Elegant and Fashionable**

high quality life starts from the pursuit of high quality

|                  | Material            | Size                                                               | Weight | Polishing        |
|------------------|---------------------|--------------------------------------------------------------------|--------|------------------|
| 5"Utility Knife  | Blade M: 3Cr13,     | Blade THK:1.5mm, Blade W:2.1cm, Blade<br>L:12.3cm, Handle L:10.5cm | 44g    |                  |
| 3.5"Paring Knife | Handle M:<br>PP+TPR | Blade THK:1.5mm, Blade W:2.1cm, Blade<br>L:8.6cm, Handle L:10.5cm  | 37g    | Picture Printing |
| Itam No          | K6818-1             |                                                                    |        |                  |

With Picture Printing, high-grade and concise, easy to clean

| Made from 3Cr13, superior performance, sharp and du                                                          | rable          |
|--------------------------------------------------------------------------------------------------------------|----------------|
|                                                                                                              |                |
|                                                                                                              |                |
|                                                                                                              |                |
|                                                                                                              |                |
| Handle is according with human engineering, edge and angle i polishing, sleek light and doe not hurt handle. | s in carefully |
|                                                                                                              |                |
|                                                                                                              |                |
|                                                                                                              |                |