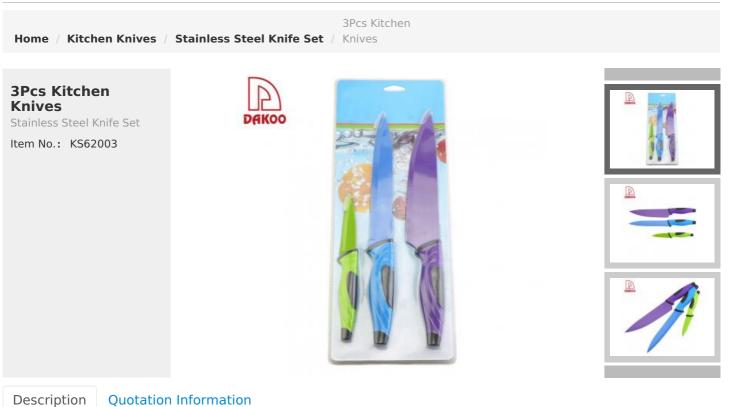

#### **Product Description**

| ง.อ raing nine |                         | L:8.6cm, Handle L:11.5cm | Jog |  |  |  |
|----------------|-------------------------|--------------------------|-----|--|--|--|
| Double Blister | PVC of 30C<br>Thickness | 40.1x16.3cm              | 82g |  |  |  |
| Item No.       | KS62003                 |                          |     |  |  |  |
| MOQ            | 1000 Sets               |                          |     |  |  |  |
| Package        | Double Blister          |                          |     |  |  |  |