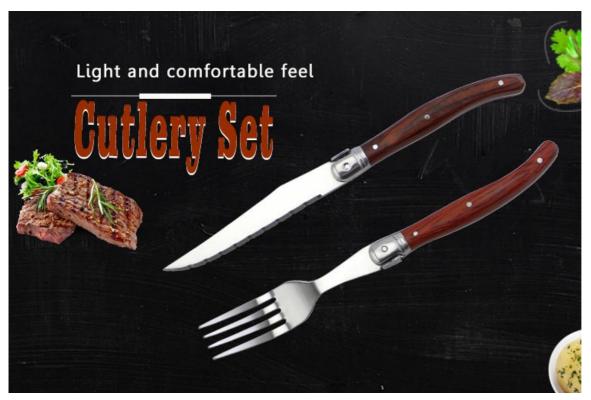

## **Elegant and Fashionable**

Exquisite life,good tableware is your best choice!

|                 | Material | Size                                  | Weight | Polishing |
|-----------------|----------|---------------------------------------|--------|-----------|
| 4.5"Steak Knife |          | Blade THK:1.5mm, Blade W:1.7cm, Blade | 52g    |           |

| With simple and comfortable lines                                                            |       |
|----------------------------------------------------------------------------------------------|-------|
|                                                                                              |       |
|                                                                                              |       |
|                                                                                              |       |
|                                                                                              |       |
| The PAKKA wood handle tableware is with classical nostalgia but not with the cool sheen of r | metal |
|                                                                                              |       |
|                                                                                              |       |
|                                                                                              |       |
|                                                                                              |       |