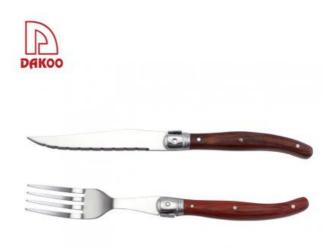

## 2Pcs Kitchen Knives

Stainless Steel Knife Set

Item No.: LG0010

Description

**Quotation Information** 

## **Elegant and Fashionable**

Exquisite life,good tableware is your best choice!

|                 | Material | Size                                  | Weight | Polishing |
|-----------------|----------|---------------------------------------|--------|-----------|
| 4.5"Steak Knife |          | Blade THK:1.5mm, Blade W:1.7cm, Blade | 52g    |           |

|                                                                          |             |                 | L:11.2cm, Handle L:11.7cm | <u>-</u> |             |   |
|--------------------------------------------------------------------------|-------------|-----------------|---------------------------|----------|-------------|---|
| MOQ SOS Setts Package PP Bag  Features  Detailed Images                  |             | Handle M: PAKKA |                           | 58g      |             |   |
| Peatures  Peatures  Detailed Images                                      | L           | _G0010          |                           |          |             |   |
| Peatures  Detailed Images                                                | 5           | 500 Sets        |                           |          |             |   |
| Detailed Images                                                          | P           | PP Bag          |                           |          |             |   |
| Detailed Images  The blade is made of stainless steel,clean and sanitary |             |                 |                           |          |             |   |
|                                                                          |             |                 |                           |          |             |   |
|                                                                          | iled Images |                 |                           |          |             |   |
| The blade is made of stailless steel, clean and sailitally               |             |                 | made of stainless stack   | olaan a  | nd canitar  | , |
|                                                                          |             | io piauc io i   | made of stanness steel,t  | noan a   | na Sanital) |   |