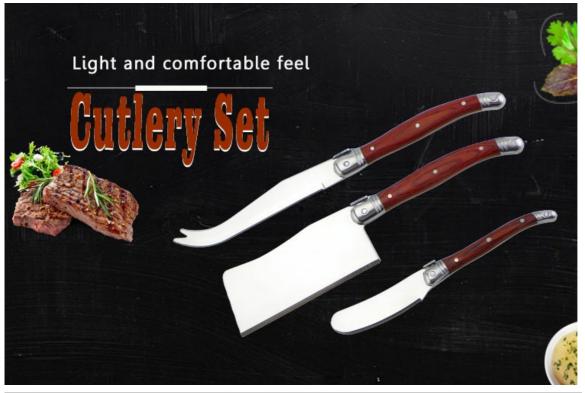

#### **Product Description**

## **Elegant and Fashionable**

Exquisite life,good tableware is your best choice!

|                     | Material | Size                                  | Weight | Polishing |
|---------------------|----------|---------------------------------------|--------|-----------|
| 4.5"Cheese Knife-01 |          | Blade THK:1.2mm, Blade W:1.7cm, Blade | 48g    |           |