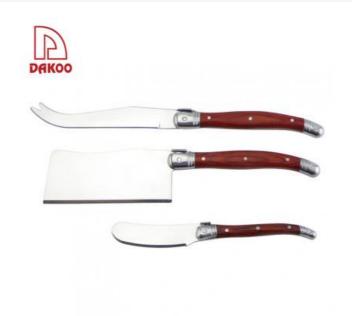

## **Elegant and Fashionable**

Exquisite life,good tableware is your best choice!

|                     | Material | Size                                  | Weight | Polishing |
|---------------------|----------|---------------------------------------|--------|-----------|
| 4.5"Cheese Knife-01 |          | Blade THK:1.2mm, Blade W:1.7cm, Blade | 48g    |           |

| 4"Little Cleaver Knife-02 |                                           | L:11.6cm, Handle L:11.9cm  Blade THK:1.2mm, Blade W:4.2cm, Blade L:10.0cm, Handle L:11.9cm | 72g |                     |
|---------------------------|-------------------------------------------|--------------------------------------------------------------------------------------------|-----|---------------------|
| 2.5"Butter Knife-03       | Blade M: 2CR14  Handle M:  Rosewood+ Ring | Blade THK:1.5mm, Blade W:1.7cm, Blade<br>L:6.7cm, Handle L:9.0cm                           | 29g | Mirror<br>Polishing |
| Item No.                  | LG009                                     |                                                                                            |     |                     |
| MOQ                       | 500 Sets                                  |                                                                                            |     |                     |
| Package                   | PP Bag                                    |                                                                                            |     |                     |