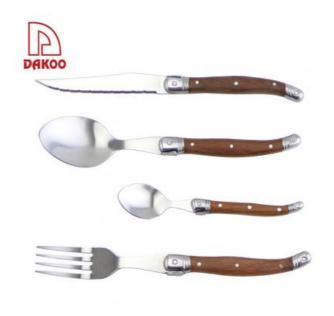

## **Elegant and Fashionable**

Exquisite life,good tableware is your best choice!

|                    | Material | Size                                  | Weight | Polishing |
|--------------------|----------|---------------------------------------|--------|-----------|
| 4.5"Steak Knife-01 |          | Blade THK:1.2mm, Blade W:1.7cm, Blade | 49g    |           |

|                  |                           | L:11.1cm, Handle L:11.7cm                                          |     |                     |
|------------------|---------------------------|--------------------------------------------------------------------|-----|---------------------|
| 4"Fork-02        | Blade M: 2CR14  Handle M: | Blade THK:1.8mm, Blade W:2.5cm, Blade<br>L:10.3cm, Handle L:11.7cm |     |                     |
| 4"Spoon-03       |                           | Blade THK:1.8mm, Blade W:4.2cm, Blade<br>L:10.1cm, Handle L:11.7cm | 72g | Mirror<br>Polishing |
| 2.5"Tea Spoon-04 | Rosewood+ Ring            | Blade THK:1.5mm, Blade W:2.8cm, Blade<br>L:6.3cm, Handle L:9.0cm   | 29g |                     |
| Item No.         | LG008                     |                                                                    |     |                     |
| MOQ              | 500 Sets                  |                                                                    |     |                     |
| Package          | PP Bag                    |                                                                    |     |                     |

## **Detailed Images**

ary

| The blade is made of stainless steel, clean and sanita |
|--------------------------------------------------------|
|                                                        |
|                                                        |

| With simple and comfortable lines                                |
|------------------------------------------------------------------|
|                                                                  |
|                                                                  |
|                                                                  |
| The Rosewood and Ring handle tableware                           |
| is with classical nostalgia but not with the cool sheen of metal |
|                                                                  |
|                                                                  |
|                                                                  |