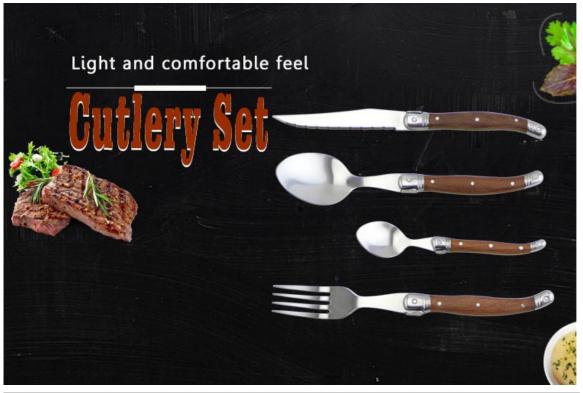

## **Detailed Images**

ary

| The blade is made of stainless steel, clean and sanita |
|--------------------------------------------------------|
|                                                        |
|                                                        |

| With simple and comfortable lines                                |
|------------------------------------------------------------------|
|                                                                  |
|                                                                  |
|                                                                  |
| The Rosewood and Ring handle tableware                           |
| is with classical nostalgia but not with the cool sheen of metal |
|                                                                  |
|                                                                  |
|                                                                  |