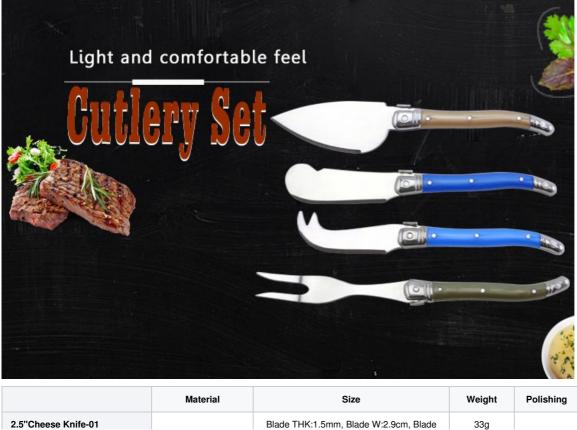

# **Elegant and Fashionable**

Exquisite life,good tableware is your best choice!

2.5"Cheese Knife-01

Blade THK:1.5mm, Blade W:2.9cm, Blade

|                     |                        | L:7.0cm, Handle L:9.0cm                                          | _   |           |
|---------------------|------------------------|------------------------------------------------------------------|-----|-----------|
| 2"Cheese Knife-02   |                        | Blade THK:1.5mm, Blade W:1.6cm, Blade<br>L:5.5cm, Handle L:9.0cm | 25g |           |
| 2.5"Butter Knife-03 | Blade M: 2CR14         | Blade THK:1.5mm, Blade W:2.2cm, Blade<br>L:6.0cm, Handle L:9.0cm | 30g | Mirror    |
| 3"Fruit Fork-04     | Handle M: ABS+<br>Ring | Blade THK:1.2mm, Blade W:1.5cm, Blade<br>L:7.8cm, Handle L:9.0cm | 24g | Polishing |
| Item No.            | LG005                  |                                                                  |     |           |
| MOQ                 | 500 Sets               |                                                                  |     |           |
| Package             | PP Bag                 |                                                                  |     |           |